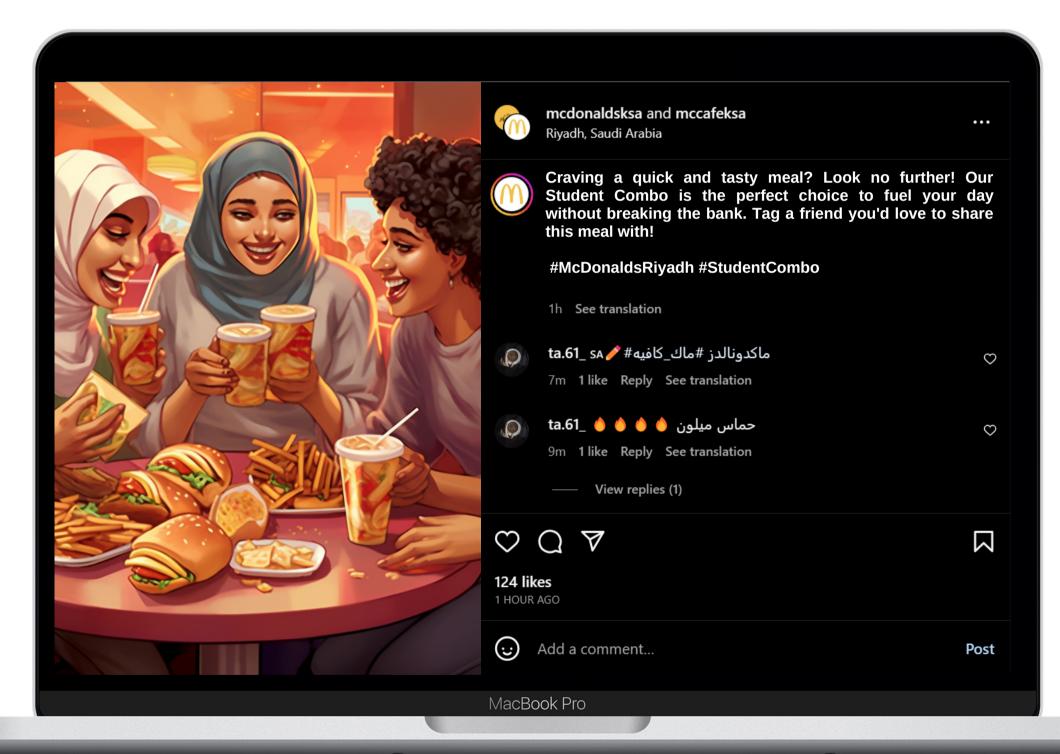

#SustainableFashion #ZaraRiyadh"

Generate Marketing
Materials
(Social Media Posts)

Craving a quick and tasty meal? Look no further!
Our **Student Combo** is the perfect choice to fuel your day without breaking the bank. **Tag** a friend you'd love to share this meal with!

#McDonaldsRiyadh #StudentCombo