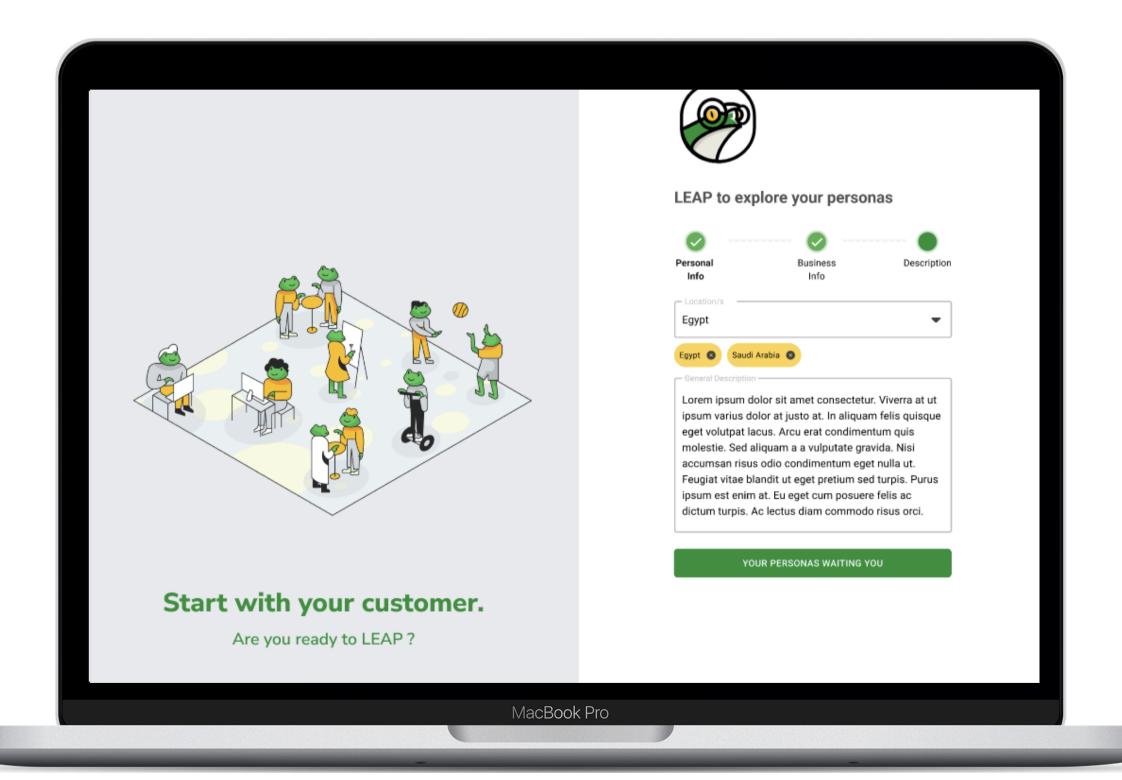

#### HOW?

Login with your phone number

**Enter your OTP code** 

Fill-in your first and last name

Add your business info

Add a brief description of what your business idea is

Your persona is being generated

You can access all generated personas