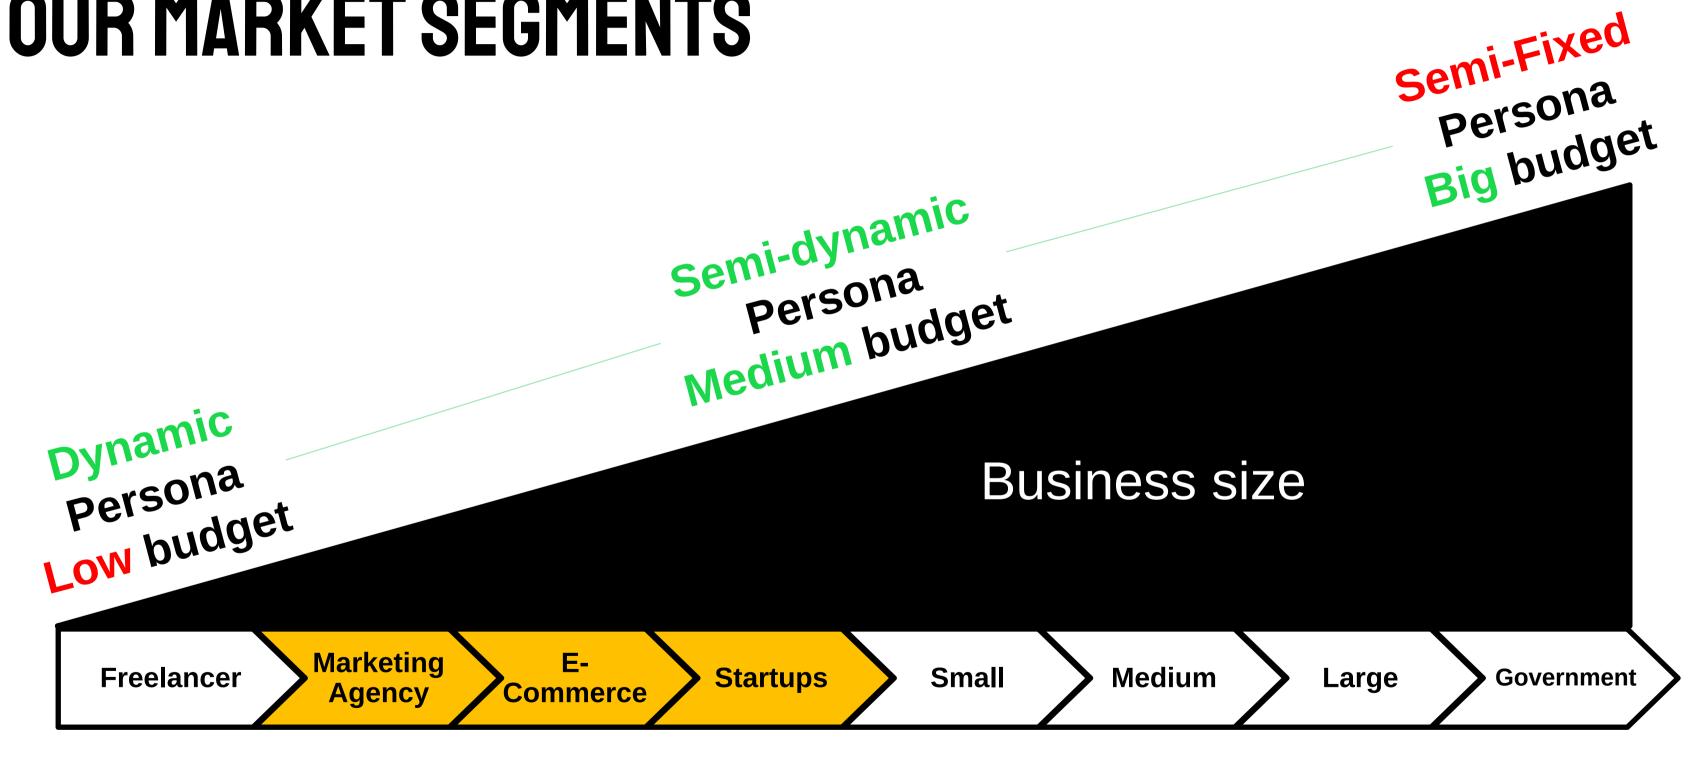

## Words Matter

PERSONALIZES THE DIGITAL EXPERIENCE







GAIA by Nextgrid



# 500\$ - 4000\$

is the **monthly** average SME spending on marketing

COULD BE A
SUCCESS OR A FAILURE!!





### **PROBLEM**



Poor Targeting



**Ineffective** messaging



not enough monitoring





#### SOLUTION



# PREDICTIVE CONTENT PERSONALIZATION

transforming how brands interact with customers



#### SOLUTION



1

Increased engagement rates

2

Accelerated buyer journey



Higher conversion rates



Greater customer loyalty and retention



## **OUR MARKET SEGMENTS**





## **PRODUCT**

Software-as-a-Service (SaaS) Platform







#### HOW?

#### **Identify**

**Generate Customer** 

Persona



#### Understand



#### Reach

Generate marketing materials that speaks best to your customers













#### HOW?





Login with your phone number





**Enter your OTP code** 





Fill-in your first and last name





Add your business info





Add a brief description of what your business idea is





Your persona is being generated





You can access all generated personas





View more details





Make databacked decisions





Generate Marketing
Materials
(Detailed Reports)





Generate Marketing
Materials
(Social Media Posts)

Elevate your style while making a difference!
Discover Zara's **eco-friendly** collection,
featuring **sustainable** mat