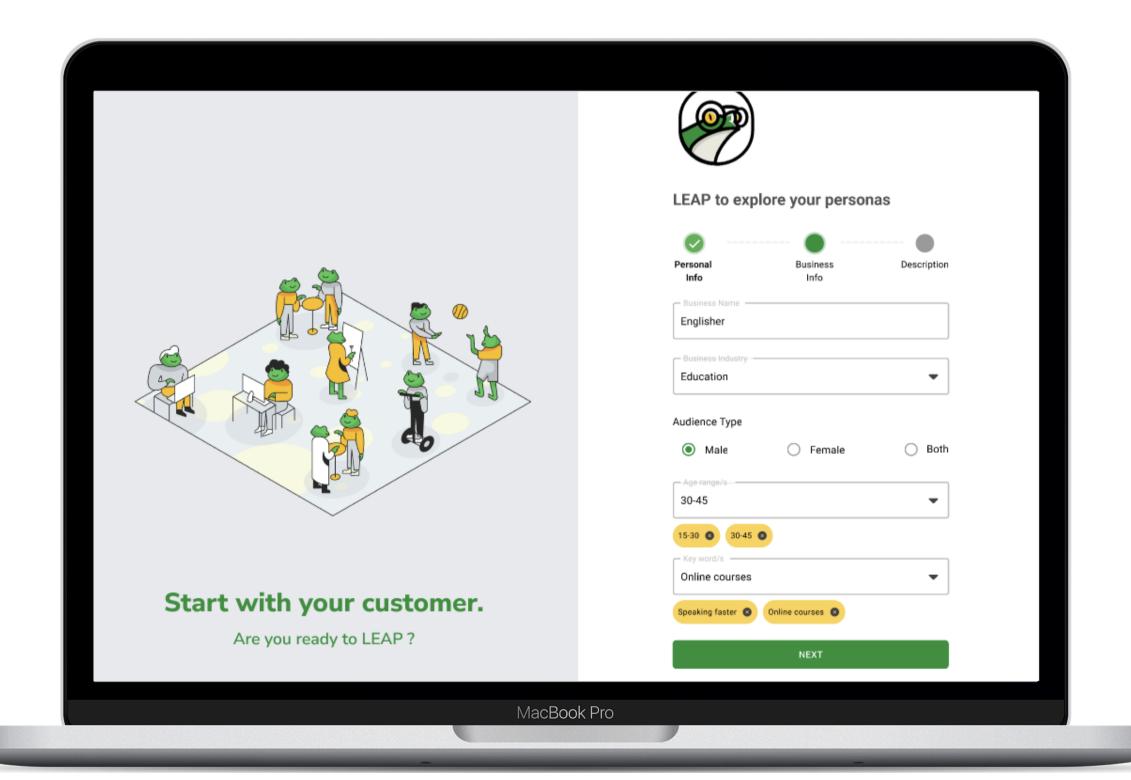

#### HOW?

Login with your phone number

**Enter your OTP code** 

Fill-in your first and last name

Add your business info

Add a brief description of what your business idea is

Your persona is being generated

You can access all generated personas