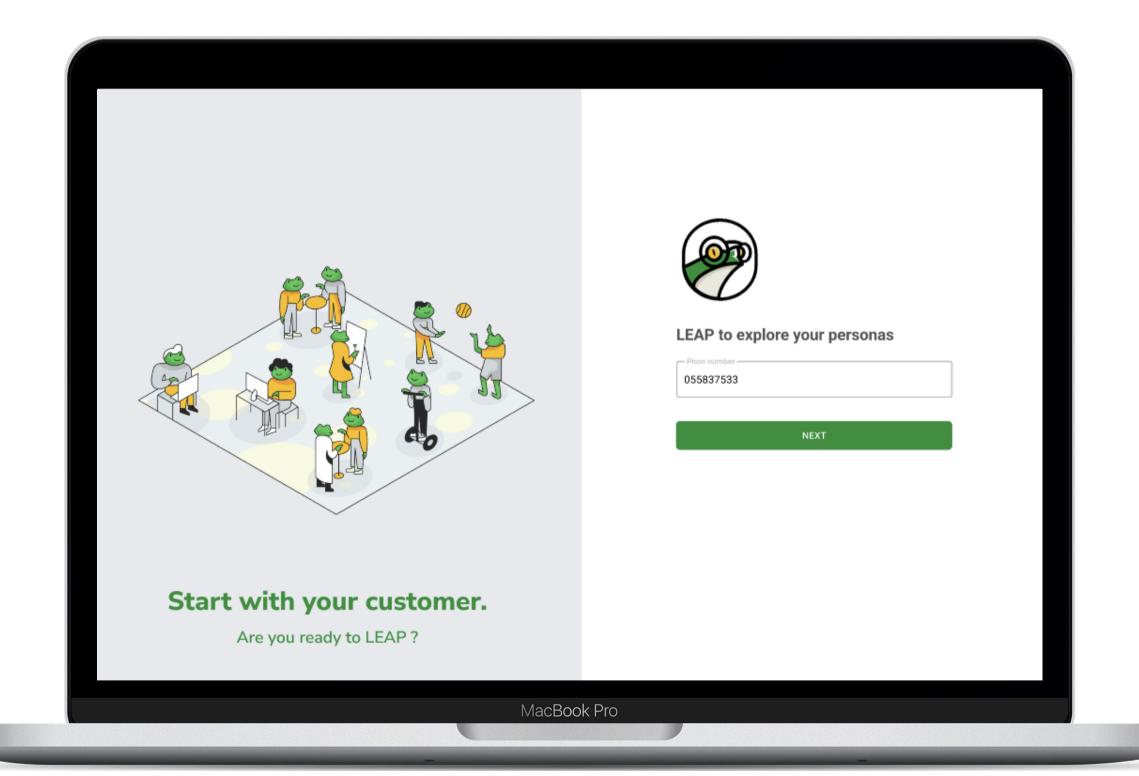

#### HOW?

Login with your phone number

**Enter your OTP code** 

Fill-in your first and last name

Add your business info

Add a brief description of what your business idea is

Your persona is being generated

You can access all generated personas