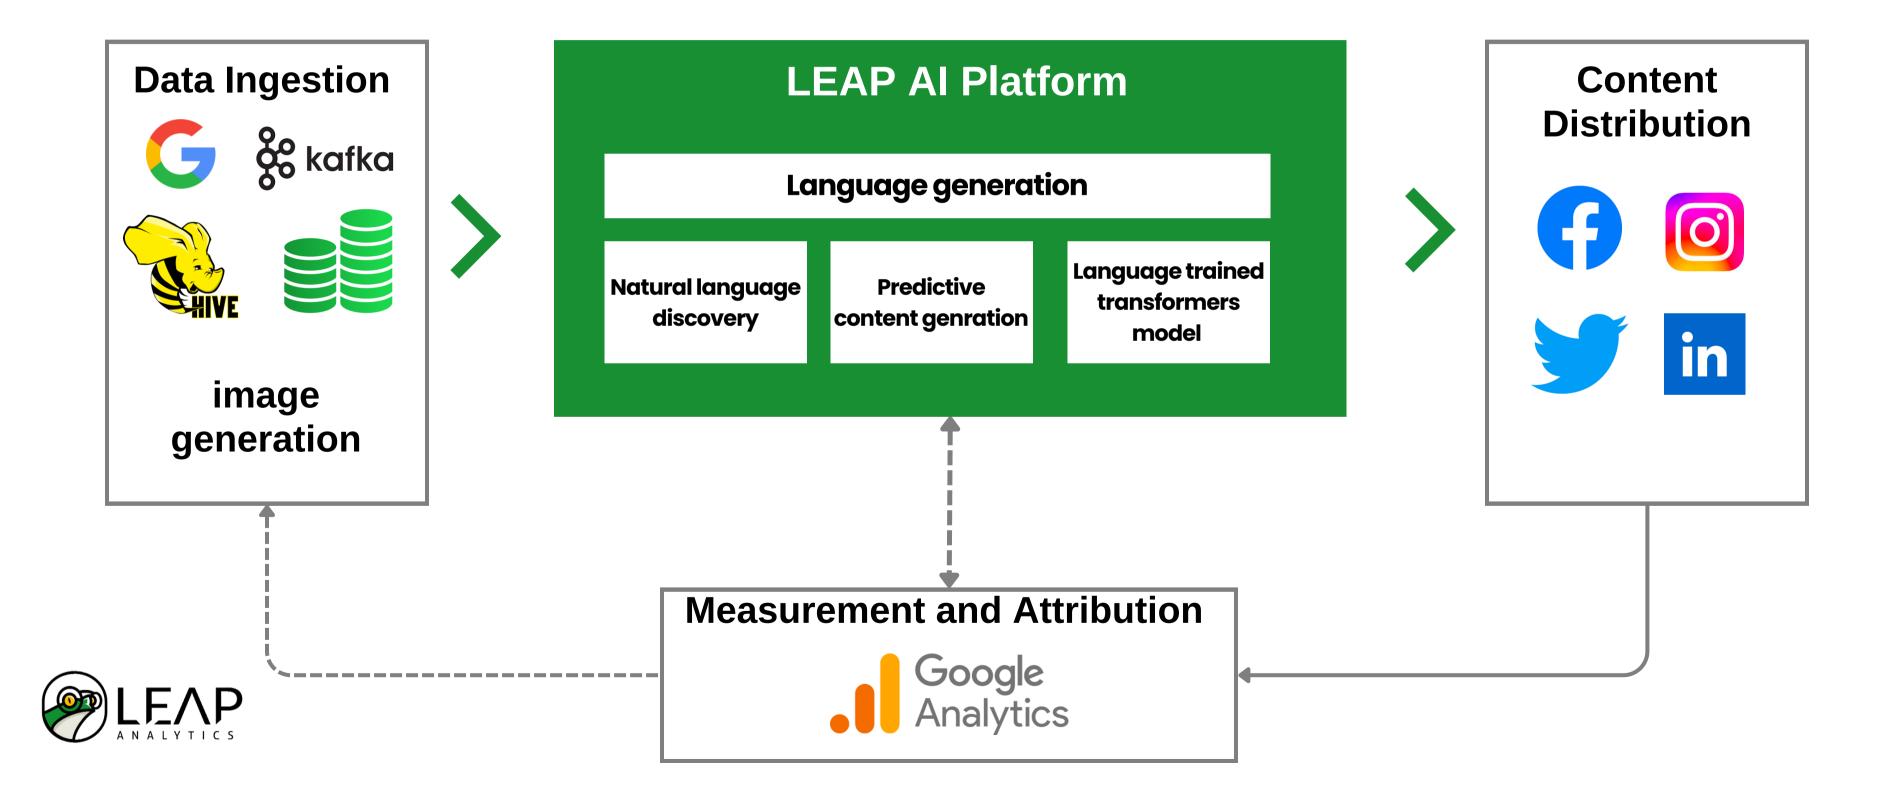

#### HOW?

#### **Identify**

**Generate Customer** 

Persona

#### Understand

#### Reach

Generate marketing materials that speaks best to your customers