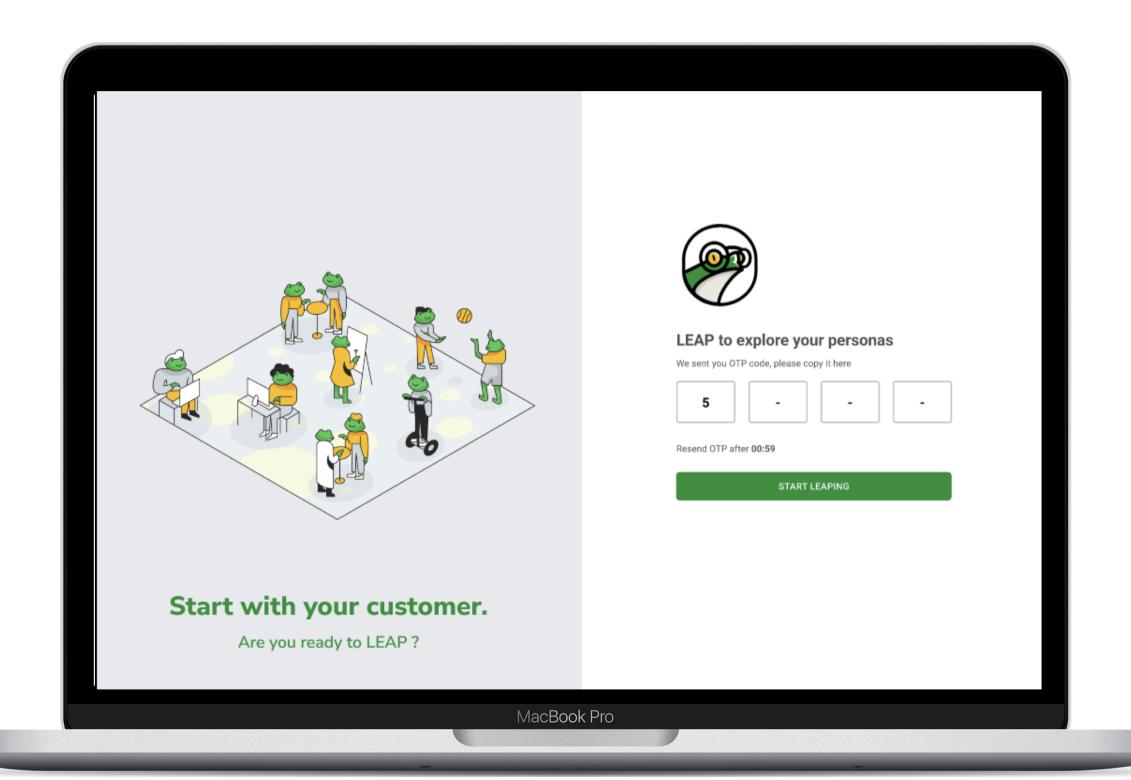

#### HOW?

Login with your phone number

**Enter your OTP code** 

Fill-in your first and last name

Add your business info

Add a brief description of what your business idea is

Your persona is being generated

You can access all generated personas