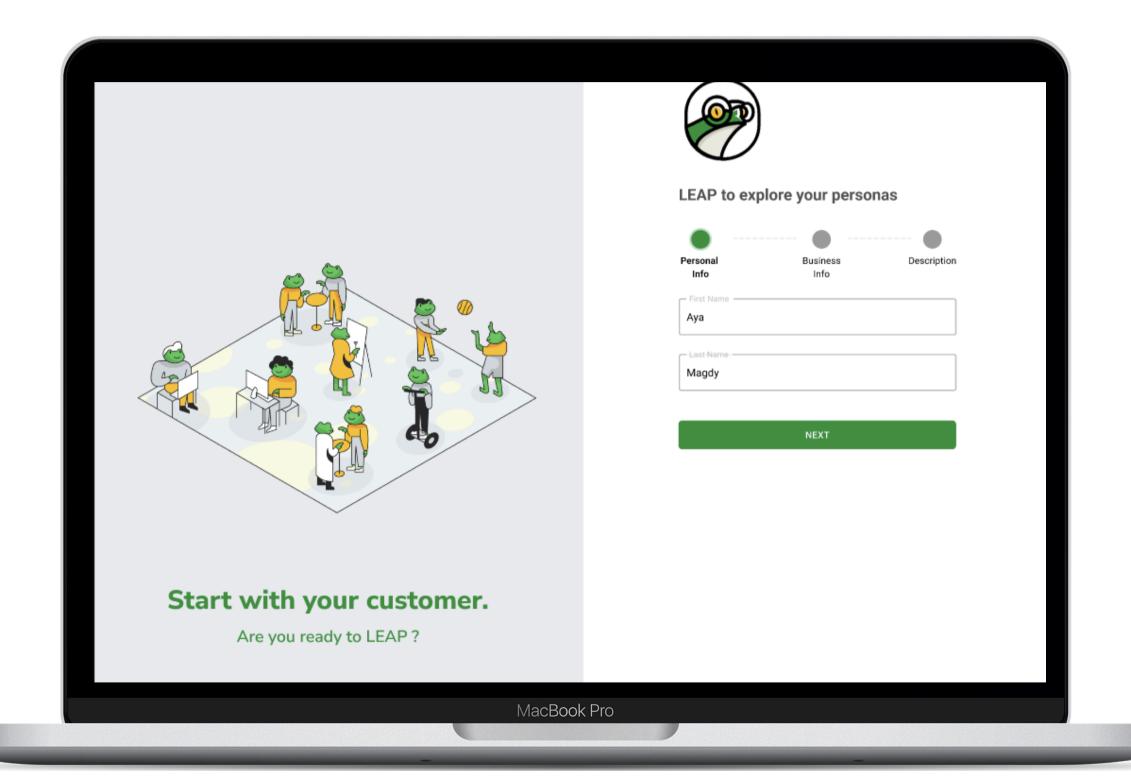

#### HOW?

Login with your phone number

**Enter your OTP code** 

Fill-in your first and last name

Add your business info

Add a brief description of what your business idea is

Your persona is being generated

You can access all generated personas