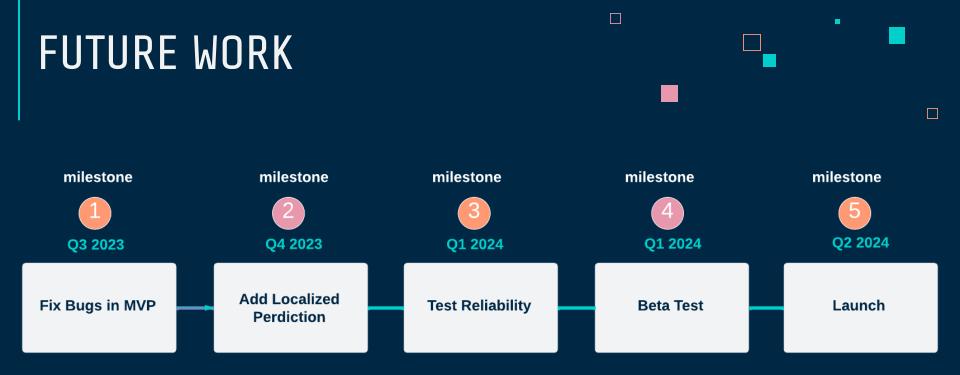

# PROBLEM



Needs expertise, SMEs usually hire consultants



Typically takes two weeks or more



#### Every time around 100k\$



# Flourish

## Get your **business data visualizations** using AI **FLOURISH** *in seconds*

## then ask questions and *talk to your data*



Cost effective

## Interactive



# DIAGRAM



database



# Revenue Streams

# Cloud SAAS

~ 10\$ per request

Packages available

## **On Prem**

Pricing <u>negotiated</u> with client depending on size of client and data





#### SALIMA BANOUS

Slema.b@outlook.com

Bachelor of Computer Science from IMAMU

Freelancer Graphic Designer

TEAM



### AL1 ALDAKHEEL

aliaddakheel@gmail.com

Experience in developing ML models

MSc ECE: Computer security from CMU