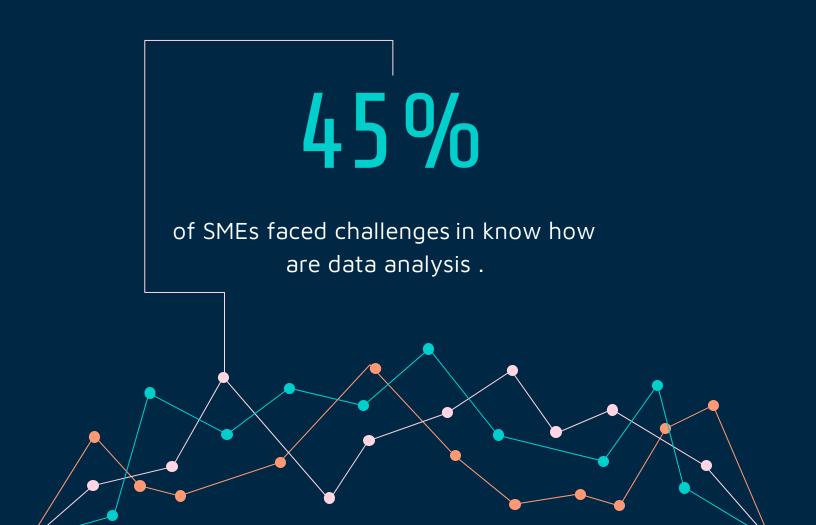

# PROBLEM

Needs expertise, SMEs usually hire consultants

Typically takes two weeks or more

#### Every time around 100k\$