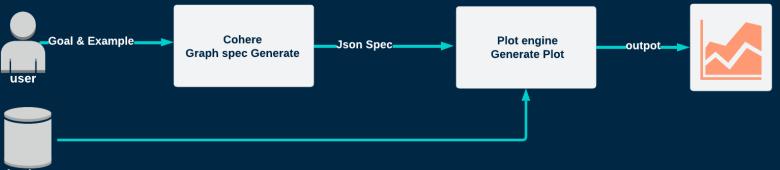

# PROBLEM



Needs expertise, SMEs usually hire consultants



Typically takes two weeks or more



#### Every time around 100k\$



# Flourish

## Get your **business data visualizations** using AI **FLOURISH** *in seconds*

## then ask questions and *talk to your data*



Cost effective

## Interactive



# DIAGRAM



database



# Revenue Streams

# Cloud SAAS

~ 10\$ per request

Packages available

## **On Prem**

Pricing <u>negotiated</u> with client depending on size of client and data





#### SALIMA BANOUS

Slema.b@outlook.com

Bachelor of Computer Science from IMAMU

Freelancer Graphic Designer

TEAM



### AL1 ALDAKHEEL

aliaddakheel@gmail.com

Experience in developing ML models

MSc ECE: Computer security from CMU