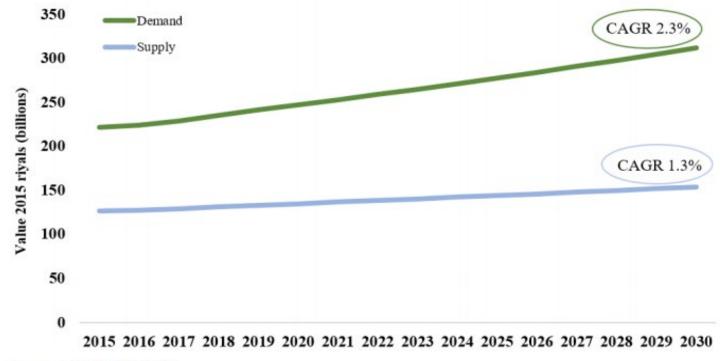

#### Supply and Demand for Saudi Arabian Healthcare Services, National Forecasts, 2015-2030

Source: REMI, USSABC