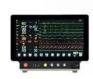

# Surgery dashboard (WORX-OR):

The WORX-OR provides basic **video routing and data integration**, allowing OR staff to provide the best possible care for patients in a safer and simpler setting.

Screen signal source comes from

Image captured card
 EX: HDMI or DVI input on the Stroze or PACS workstation.

HTML5

EX: Vital Sign, Surgical package tray, PubMed, bulletin board

Integrate all related equipment/video/data at a single dashboard for the operating team to catch necessary information and at the same page.