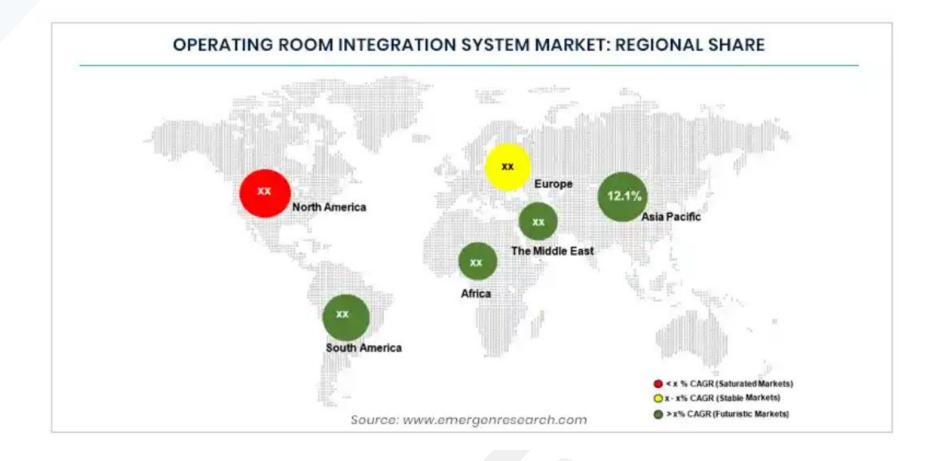

ealthcare is the 2<sup>nd</sup> biggest expenditure in KSA

 Many new hospitals are coming due to privatization vision 2030







Basic Equipment and Transportation





34 g

g 165 Ls



Numbers rounded to nearest decimal place



Health and Social Development

**189**5



848 Pug Name



AK 189 E

Numbers rounded to nearest decimal place



Military

Public Administration

37 g

Economic

Resources
WY 72

¥259ª

Numbers rounded to nearest decimal place



### Market overview:



Proved market on continuous growth

• Few players after pandemic

#### Supply and Demand for Saudi Arabian Healthcare Services, National Forecasts, 2015-2030



Source: REMI, USSABC



### Market overview:

medical WORX

FIGURE 3 Estimated demand 2020 - 2035





### Market size:







## **™** Market size:







# **\*** Market competition:







# **Go To Market Plan:**









# **\*** Roadmap:





Product Development



Partnership Agreement



Demo Unit Ordering



Product
Evaluation &
Client's Feedback



Sales & Marketing Activities



# **Strategy:**







# **Business Model/ Revenue Streams in Saudi:**



#### Revenue Stream

- 1. Sales of the OR solution (Direct+Tenders+Turnkey)
- 2. The flexibility and innovation of the designed solution allow to be easily modified targeting different customer segments and by default additional revenue streams

#### Conservative Financial Projection at 25% GM

| Category    | Expected Revenu 2023 | Expected Revenu 2024 | Expected Revenu 2025 | Expected Revenu 2026 |
|-------------|----------------------|----------------------|--------------------