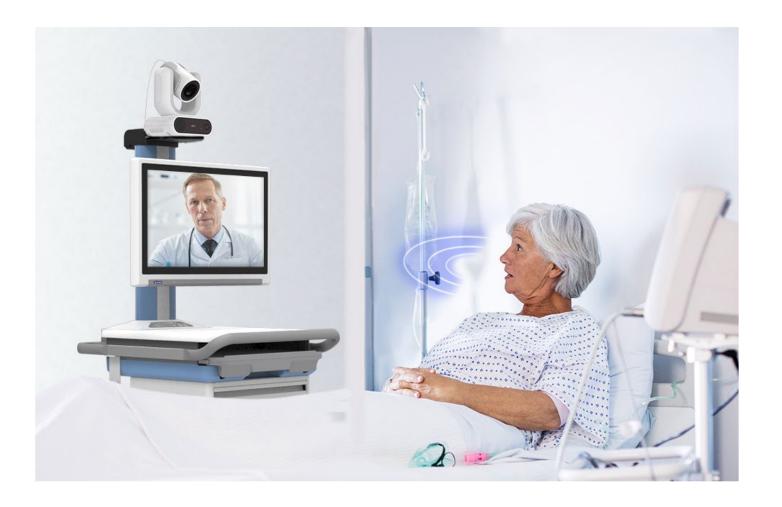

# Working in clinics, patient rooms, ICU, ER:

- 1. Patient Observation
- 2. Tele-Health
- 3. Tele-Medicine
- 4. Virtual Doctors Rounding
- 5. Virtual Nursing