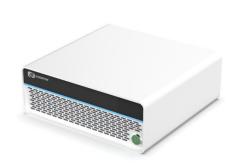

#### **WORX-OR Integration System**

WORX-OR, an operating room integration system provides basic video routing and data integration, allowing OR staff to provide the best possible care for patients in a safer and simpler setting. Using a combination of (AIoT Software + medical recording box + Smart OEM cart + Medical display) to achieve the below functions:

#### **WORX-OR Integration System**

Software development medical recording box Smart OEM cart Medical display