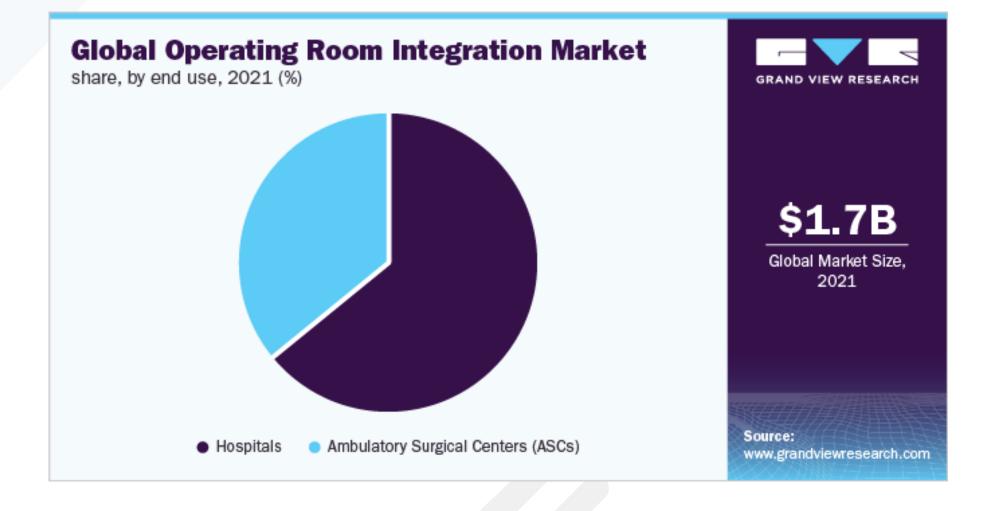

*Saudi Market overview:**

 Healthcare is the 2<sup>nd</sup> biggest expenditure in KSA

 Many new hospitals are coming due to privatization vision 2030







Basic Equipment and Transportation





34 g

g 165 Ls



Numbers rounded to nearest decimal place



Health and Social Development

**189**5



848 Pug Name



AK 189 E

Numbers rounded to nearest decimal place



Military

Public Administration

37 g

Economic

Resources
WY 72

¥259ª

Numbers rounded to nearest decimal place



### Market overview:



Proved market on continuous growth

• Few players after pandemic

#### Supply and Demand for Saudi Arabian Healthcare Services, National Forecasts, 2015-2030



Source: REMI, USSABC



### Market overview:

medical WORX

FIGURE 3 Estimated demand 2020 - 2035





### Market size:







## **™** Market size:







# **\*** Market competition:







# **Go To Market Plan:**









# **\*** Roadmap:





Product Development



Partnership Agreement



Demo Unit Ordering



Product
Evaluation &
Client's Feedback



Sales & Marketing Activities



# **Strategy:**







# **Business Model/ Revenue Streams in Saudi:**



#### Revenue Stream

- 1. Sales of the OR solution (Direct+Tenders+Turnkey)
- 2. The flexibility and innovation of the designed solution allow to be easily modified targeting different customer segments and by default additional revenue streams

#### Conservative Financial Projection at 25% GM

| Category    | Expected Revenu 2023 | Expected Revenu 2024 | Expected Revenu 2025 | Expected Revenu 2026 |
|-------------|----------------------|--------------