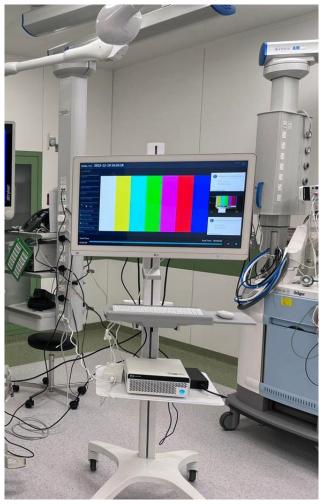

# Surgery dashboard (WORX-OR):

The WORX-OR provides basic **video routing and data integration**, allowing OR staff to provide the best possible care for patients in a safer and simpler setting.

Screen signal source comes from

Image captured card
 EX: HDMI or DVI input on the Stroze or PACS workstation.

HTML5

EX: Vital Sign, Surgical package tray, PubMed, bulletin board

## Teaching/Case study **Monitor device Operation room** ✓ Vital Sign Monitor Ethernet ✓ Endoscope Ethernet HDMI/ DVI ✓ PACS workstation ✓ DICOM web viewer **WORX-OR**