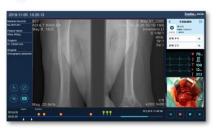

# Surgery dashboard (WORX-OR):

The WORX-OR provides basic **video routing and data integration**, allowing OR staff to provide the best possible care for patients in a safer and simpler setting.

Screen signal source comes from

Integrate all related equipment/video/data at a single dashboard for the operating team to catch necessary information and at the same page.