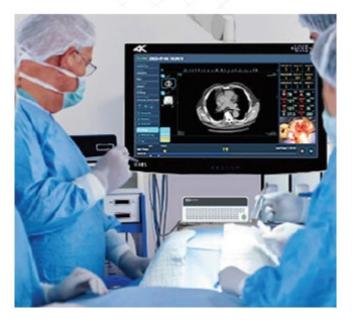

# Surgery dashboard (WORX-OR):

The WORX-OR provides basic **video routing and data integration**, allowing OR staff to provide the best possible care for patients in a safer and simpler setting.

Screen signal source comes from

Image captured card
 EX: HDMI or DVI input on the Stroze or PACS workstation.

HTML5

EX: Vital Sign, Surgical package tray, PubMed, bulletin board