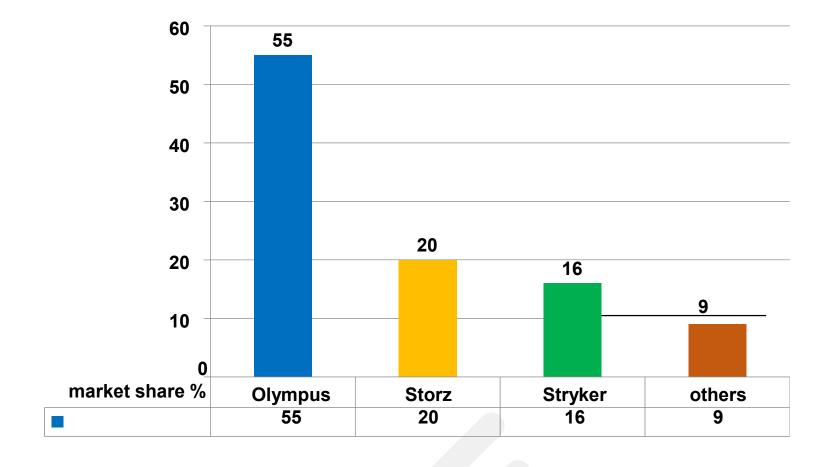

est expenditure in KSA

 Many new hospitals are coming due to privatization vision 2030







Basic Equipment and Transportation





34 g

g 165 Ls



Numbers rounded to nearest decimal place



Health and Social Development

**189**5



848 Pug Name



AK 189 E

Numbers rounded to nearest decimal place



Military

Public Administration

37 g

Economic

Resources
WY 72

¥259ª

Numbers rounded to nearest decimal place



### Market overview:



Proved market on continuous growth

• Few players after pandemic

#### Supply and Demand for Saudi Arabian Healthcare Services, National Forecasts, 2015-2030



Source: REMI, USSABC



### Market overview:

medical WORX

FIGURE 3 Estimated demand 2020 - 2035





### Market size:







## **™** Market size:







# **\*** Market competition:







# **Go To Market Plan:**









# **\*** Roadmap:





Product Development



Partnership Agreement



Demo Unit Ordering



Product
Evaluation &
Client's Feedback



Sales & Marketing Activities



# **Strategy:**







# **Business Model/ Revenue Streams in Saudi:**



#### Revenue Stream

- 1. Sales of the OR solution (Direct+Tenders+Turnkey)
- 2. The flexibility and innovation of the designed solution allow to be easily modified targeting different customer segments and by default additional revenue streams

#### Conservative Financial Projection at 25% GM

| Category    | Expected Revenu 2023 | Expected Revenu 2024 | Expected Revenu 2025 | Expected Revenu 2026 |
|-------------|----------------------|----------------------|----------------------|----------------------|
| Digital