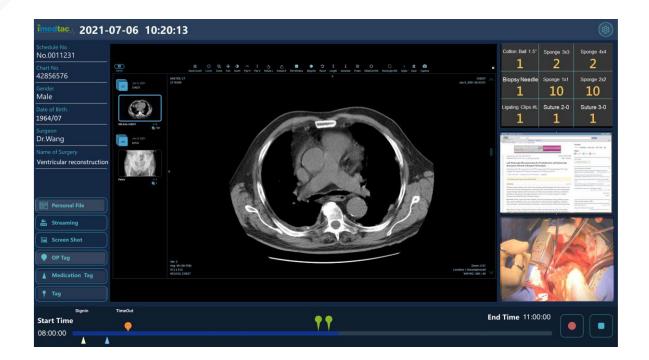

# Surgery dashboard (WORX-OR):

The WORX-OR provides basic **video routing and data integration**, allowing OR staff to provide the best possible care for patients in a safer and simpler setting.

Screen signal source comes from

Image captured card
 EX: HDMI or DVI input on the Stroze or PACS workstation.

HTML5

EX: Vital Sign, Surgical package tray, PubMed, bulletin board

Integrate all related equipment/video/data at a single dashboard for the operating team to catch necessary information and at the same page.