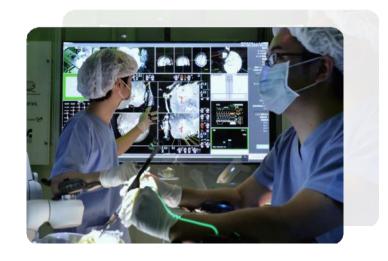

### \* Problem:

Operating rooms in hospitals have evolved tremendously with innovations in technology and the vast amount of data available today.

Due to the emergence of advanced diagnostic and imaging technology, the operating room has become increasingly congested and complex with a multitude of OR devices and monitors.

Without OR Integration, surgical teams must navigate around the operating room to perform a variety of tasks. The movement and time required to complete these tasks slows the procedure down and can detract attention from where it is needed most: on the patient.

### **Solution:**

**WORX-OR** Integration System is designed to simplify and streamline the OR by consolidating data, access to video, and controls for all of these devices at a central command station, allowing the surgical staff to perform many of their tasks efficiently without needing to move around the OR.

**WORX-OR** Integration System consolidate and organize all patient data for the surgical staff during a procedure, minimizing congestion and streamlining information across multiple platforms.

**WORX-OR** Integration System provides the OR Staff with increased productivity, safety, and efficiency to keep focus on delivering patient care.

**WORX-OR** promote simple visualization of a few devices on a few displays within the OR, with affordable prices better than complex systems in the market.