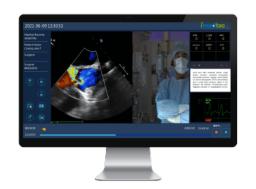

# Surgery dashboard (WORX-OR):

The WORX-OR provides basic **video routing and data integration**, allowing OR staff to provide the best possible care for patients in a safer and simpler setting.

Screen signal source comes from

Image captured card
 EX: HDMI or DVI input on the Stroze or PACS workstation.

HTML5

EX: Vital Sign, Surgical package tray, PubMed, bulletin board

Integrate all related equipment/video/data at a single dashboard for the operating team to catch necessary information and at the same page.