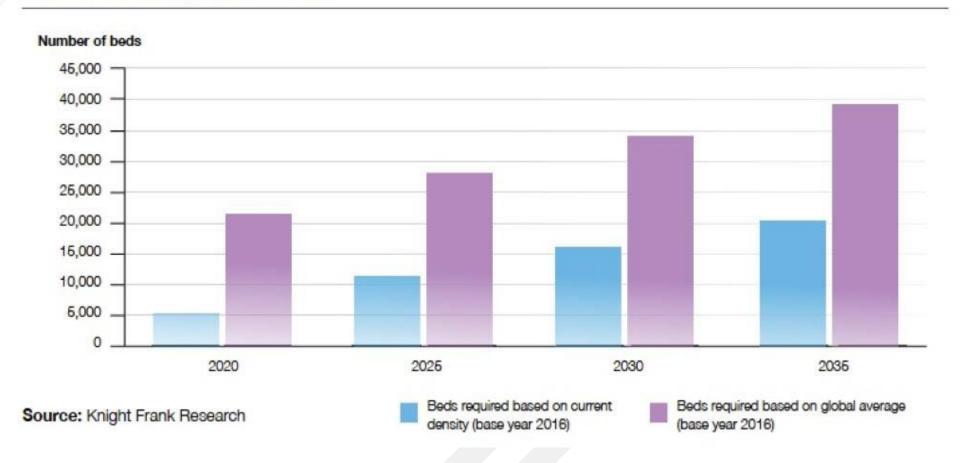

ple

Saudi Arabia

### **Saudi Market overview:**

 Healthcare is the 2<sup>nd</sup> biggest expenditure in KSA

 Many new hospitals are coming due to privatization vision 2030







Basic Equipment and Transportation





34 g

g 165 Ls



Numbers rounded to nearest decimal place



Health and Social Development

**189**5



848 Pug Name



AK 189 E

Numbers rounded to nearest decimal place



Military

Public Administration

37 g

Economic

Resources
WY 72

¥259ª

Numbers rounded to nearest decimal place



### Market overview:



Proved market on continuous growth

• Few players after pandemic

#### Supply and Demand for Saudi Arabian Healthcare Services, National Forecasts, 2015-2030



Source: REMI, USSABC



### Market overview:

medical WORX

FIGURE 3 Estimated demand 2020 - 2035





### Market size:







## **™** Market size:







# **\*** Market competition:







# **Go To Market Plan:**









# **\*** Roadmap:





Product Development



Partnership Agreement



Demo Unit Ordering



Product
Evaluation &
Client's Feedback



Sales & Marketing Activities



# **Strategy:**







# **Business Model/ Revenue Streams in Saudi:**



#### Revenue Stream

- 1. Sales of the OR solution (Direct+Tenders+Turnkey)
- 2. The flexibility and innovation of the designed solution allow to be easily modified targeting different customer segments and by default additional revenue streams

#### Conservative Financial Projection at 25% GM

| Category    | Expected Revenu 2023 | Expected Revenu 2024 | Expected Revenu 2025 | Expected Revenu 2026 |
|-------------|-------------