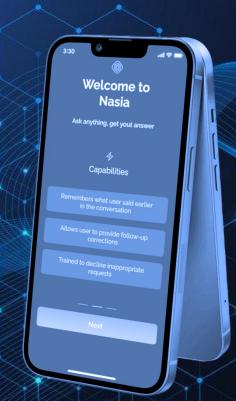

### **NASIA Workflow**

User request

Sign up/in & Chat with NASIA

Based on instructions received from chat, Nasia has access to all relevant data sets.

Data Model

**Data Integration** 

,NASIA integrates and combines the data to create a unified dataset

Get Response

**Decision Generation** 

Visualizing outcome based reports, as charts, graphs, and interactive displays, to represent the analyzed data, insights, and recommendations Decision

Decision Execution and Monitoring