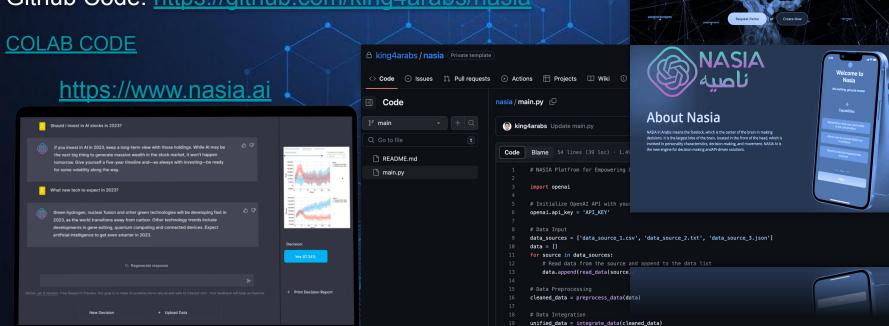

### **DEMO**

Github Code: https://github.com/king4arabs/nasia

#### **About Nasia**

NASIA ناصیه

NASIA in Arabic means the forelock, which is the center of the brain in making decisions. It is the largest lobe of the brain, located in the front of the head, which is involved in personality characteristics, decision-making, and movement. NASIA AI is the new engine for decision-making and API-driven solutions