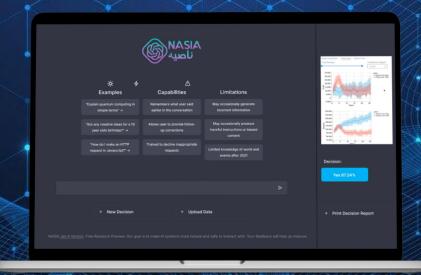

### **NASIA Workflow**

User request

Sign up/in & Chat with NASIA

Based on instructions received from chat, Nasia has access to all relevant data sets.

Data Model

**Data Integration** 

,NASIA integrates and combines the data to create a unified dataset

Get Response

**Decision Generation** 

Visualizing outcome based reports, as charts, graphs, and interactive displays, to represent the analyzed data, insights, and recommendations Decision

Decision Execution and Monitoring