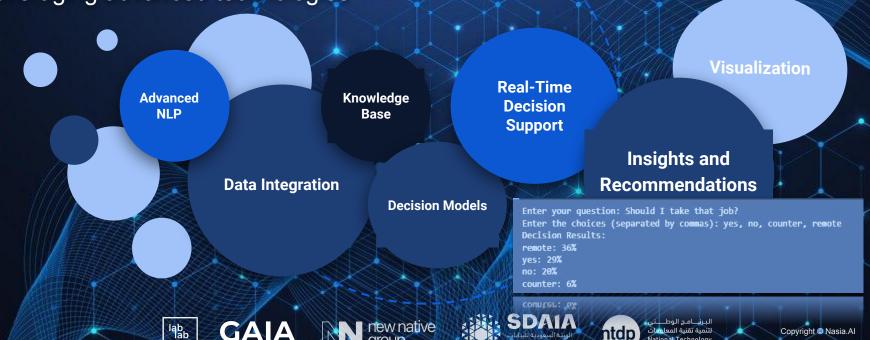

### **NASIA Workflow**

User request

Sign up/in & Chat with NASIA

Based on instructions received from chat, Nasia has access to all relevant data sets.

Data Model

**Data Integration** 

,NASIA integrates and combines the data to create a unified dataset

Get Response

**Decision Generation** 

Visualizing outcome based reports, as charts, graphs, and interactive displays, to represent the analyzed data, insights, and recommendations Decision

Decision Execution and Monitoring

NASIA facilitates monitoring and tracking of the outcomes of the executed decisions, enabling users to evaluate their effectiveness and make adjustments if necessary.