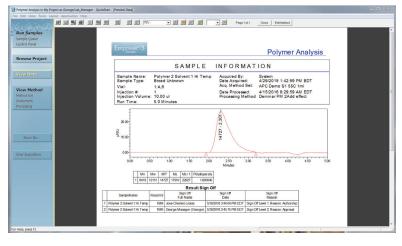

#### FLEXIBLE REPORTING CAPABILITIES

Empower QS Report Generator provides the flexibility for either selecting from numerous default report templates or designing a report tailored to your application. The capabilities include generating one report per result, summarizing multiple results which includes statistical calculations for mean and %RSD, labeling options for chromatogram peaks, inclusion of company logos, and an electronic sign off which eliminates the need for paper. Empower QS also has the capability of automatically emailing a recipient the report for expedient decision making.

Empower QS Software Report Generator comes with report templates which can be tailored to fit your application.