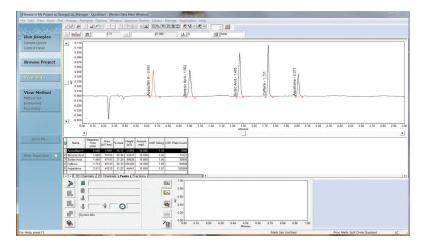

## QUICK AND EASY VIEW OF QUANTITATIVE RESULTS

Empower QS Review Data main window provides a quick and easy view of quantitative results whether you are looking at an individual sample or multiple samples. The capabilities include a customizable chromatogram view and peak table so that analysts only see what is of interest, results that are out of specification are flagged, and Empower QS Software can be tailored to display results clearly for chromatographers at any level.

View data with a focus on quantitated results and flagged results which are out of specification.