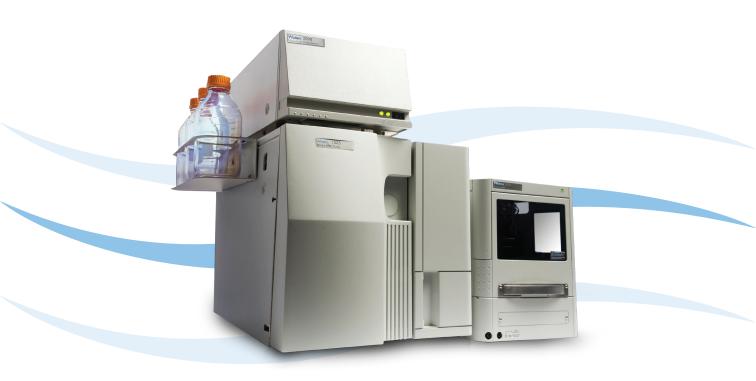

# Breeze QS HPLC

RELIABLE, PRECISE RESULTS. SIMPLE HPLC AT ITS BEST.

#### **HPLC MADE EASY**

The Waters<sup>™</sup> Breeze<sup>™</sup> QS HPLC System delivers routine analyses and robust performance day after day, providing the confidence you need to get the job done. Used in laboratories worldwide, chromatographers know that they'll get reliable data in an easy-to-use platform.

#### BUILD A BREEZE QS HPLC SYSTEM TO FIT YOUR APPLICATION AND WORKLOAD

| PUMPS                         | DETECTORS                                      | INJECTORS                                   | OPTIONAL<br>COMPONENTS                      |
|-------------------------------|------------------------------------------------|---------------------------------------------|---------------------------------------------|
| Waters 1525<br>Binary Pump    | Waters 2489<br>UV/Visible Detector             | Manual Injectors                            | 1500 Series Column Heaters                  |
| Waters 1515<br>Isocratic Pump | Waters 2998 Photodiode Array<br>(PDA) Detector | and/or                                      | Extended Temperature<br>Range Column Heater |
| 1525µ and 1525EF Pumps*       | Waters 2414 Refractive Index<br>(RI) Detector  | Waters 2707 Autosampler                     | eSAT/IN™ to add<br>third-party detectors    |
|                               | Waters 2475 Multi-λ<br>Fluorescence Detector   | Waters 2707 Autosampler with sample cooling | 1500 Series Vacuum<br>Degassers             |
|                               | Waters 2424 Evaporative Light                  |                                             |                                             |