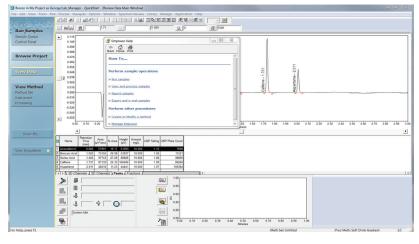

#### HELP WHEN YOU NEED IT

Setting up new acquisitions and processing chromatographic results can sometimes be challenging – especially when the task is unfamiliar. Complete tasks quickly and more accurately with Show Me... Help, a guided workflow wizard.

Show Me... Help provides interactive help in carrying out common tasks.