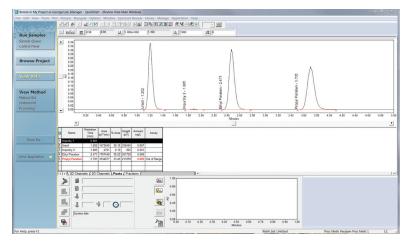

## QUICK AND EASY VIEW OF QUANTITATIVE RESULTS

Empower QS Review Data main window provides a quick and easy view of quantitative results whether you are looking at an individual sample or multiple samples. The capabilities include a customizable chromatogram view and peak table so that analysts only see what is of interest, results that are out of specification are flagged, and Empower QS Software can be tailored to display results clearly for chromatographers at any level.

View data with a focus on quantitated results and flagged results which are out of specification.