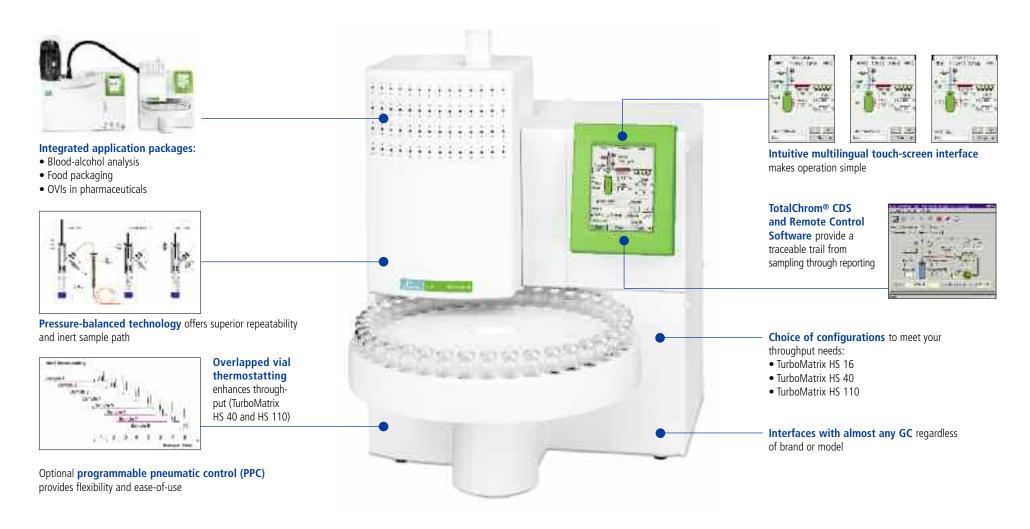

# **TURBOMATRIX™ HEADSPACE SAMPLERS**

The clear choice for any GC or GC/MS volatile-analysis system