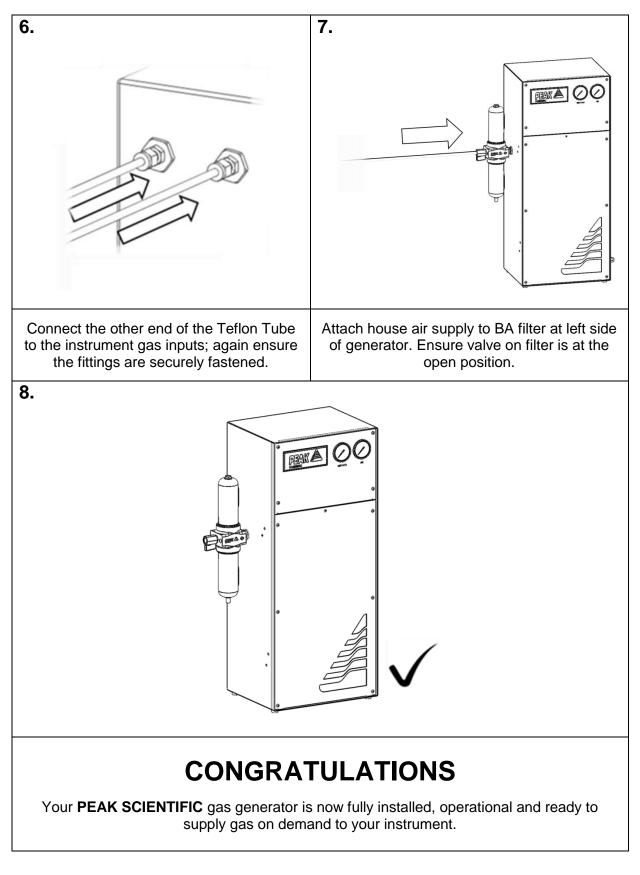

### **General Notes**

\* The 8m length of Teflon tube supplied in the fittings kit is to allow the generator to be installed adjacent to the instrument it is supplying. If the generator is to be installed further away from the instrument then attention needs to be paid to pressure drops that could occur. The maximum distance away from the instrument the generator can be placed still using 6mm (4mm internal diameter) or  $\frac{1}{4}$ " (3/16" internal diameter) tubing is 10m. For further information relating to tubing lengths please refer to the user manual.

For all other technical specifications, operating instructions, service requirements, contact details and trouble shooting, please refer to the user manual contained on the CD supplied in the fittings kit. Please keep this for future reference.