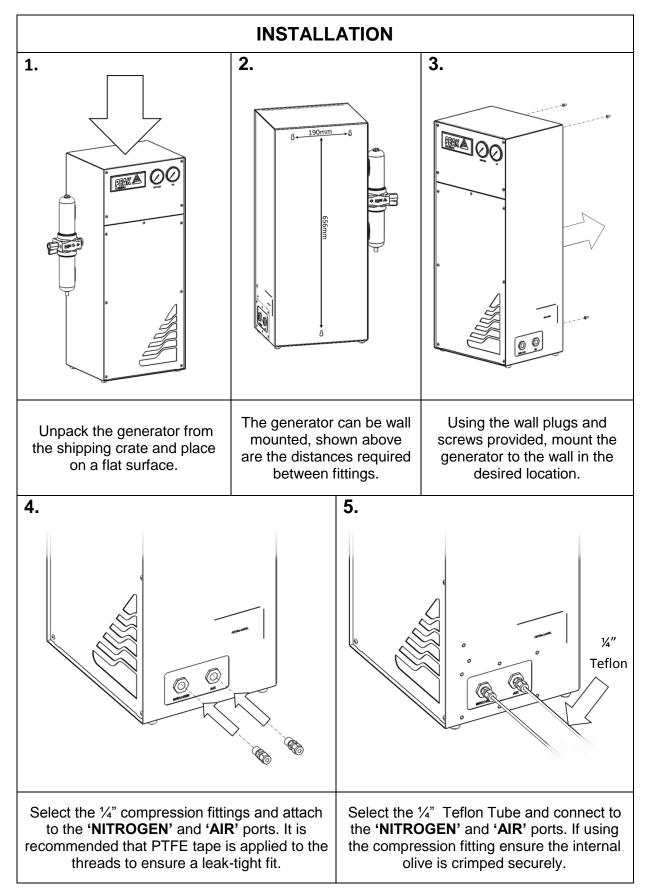

### **General Notes**

\* The 8m length of Teflon tube supplied in the fittings kit is to allow the generator to be installed adjacent to the instrument it is supplying. If the generator is to be installed further away from the instrument then attention needs to be paid to pressure drops that could occur. The maximum distance away from the instrument the generator can be placed still using 6mm (4mm internal diameter) or  $\frac{1}{4}$ " (3/16" internal diameter) tubing is 10m. For further information relating to tubing lengths please refer to the user manual.

For all other technical specifications, operating instructions, service requirements, contact details and trouble shooting, please refer to the user manual contained on the CD supplied in the fittings kit. Please keep this for future reference.