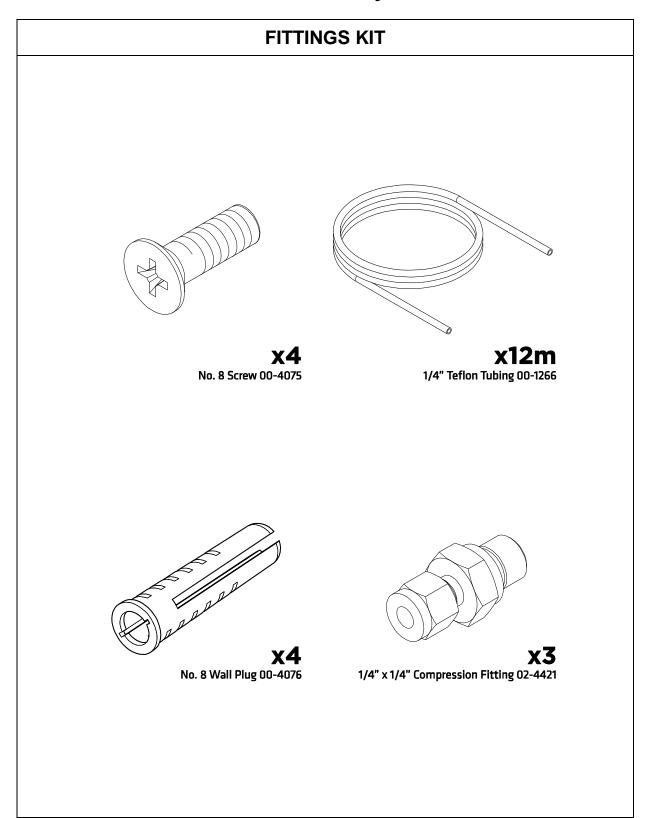

### **General Notes**

\* The 8m length of Teflon tube supplied in the fittings kit is to allow the generator to be installed adjacent to the instrument it is supplying. If the generator is to be installed further away from the instrument then attention needs to be paid to pressure drops that could occur. The maximum distance away from the instrument the generator can be placed still using 6mm (4mm internal diameter) or  $\frac{1}{4}$ " (3/16" internal diameter) tubing is 10m. For further information relating to tubing lengths please refer to the user manual.

For all other technical specifications, operating instructions, service requirements, contact details and trouble shooting, please refer to the user manual contained on the CD supplied in the fittings kit. Please keep this for future reference.