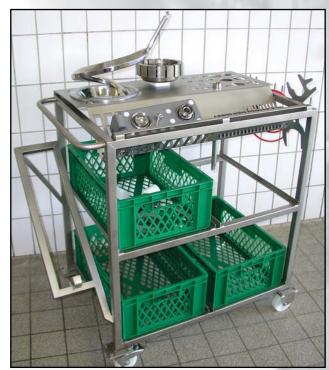

## Features

The tool trolley is made entirely of stainless steel and of plastic approved for contact with foodstuffs.

It has the following sections:

- rest for feed screw
- compartment for double screw housing
- compartment for double screw
- rest for rotor
- rests for grinder plates and blades
- rests for filling and linking horns
- tool holders

## Order number

70400000

Tool trolley with parts for the HPE series

Tool trolley with parts for the DPE series

ISO 9001 BUREAU VERITAS Certification

VEMAG Maschinenbau GmbH P.O. Box 1620, D-27266 Verden Phone +49 42 31 - 77 70, Fax +49 42 31 - 77 72 41 http://www.vemag.de, e-mail@vemag.de Presented by: