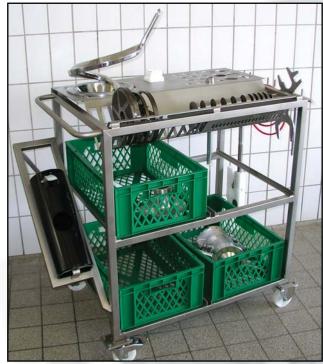

## Features

The tool trolley is made entirely of stainless steel and of plastic approved for contact with foodstuffs.

It has the following sections:

- rest for feed screw
- compartment for double screw housing
- compartment for double screw
- rest for rotor
- rests for grinder plates and blades
- rests for filling and linking horns
- tool holders

## Order number

70400000

Tool trolley with parts for the HPE series

Tool trolley with parts for the DPE series

ISO 9001 BUREAU VERITAS Certification

VEMAG Maschinenbau GmbH P.O. Box 1620, D-27266 Verden Phone +49 42 31 - 77 70, Fax +49 42 31 - 77 72 41 http://www.vemag.de, e-mail@vemag.de Presented by: