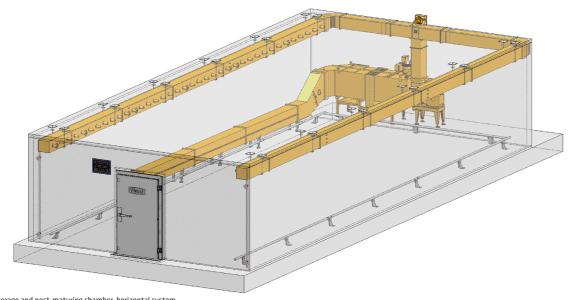

Fig. 1 Climatic storage and post-maturing chamber, hose system

Fig. 2 Climatic storage and post-maturing chamber, horizontal system

Exploit the potential of our installations to the economic maximum by using our world-wide network of consultants.

# CLIMAMAT STORAGE ROOM

CLIMAMAT STORAGE ROOMS are climatic storage and post-maturing chambers individually tailored to customer requirements. We supply 2 different air distribution solutions in the chamber, adapted to suit the product and chamber dimensions in question: the hose and the horizontal system. We furthermore adapt the installation to suit your building or plan your new construction in collaboration with you.