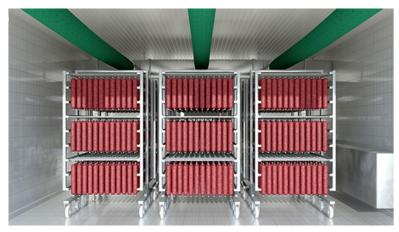

# CLIMAMAT STORAGE ROOM

CLIMAMAT STORAGE ROOMS are climatic storage and post-maturing chambers individually tailored to customer requirements. We supply 2 different air distribution solutions in the chamber, adapted to suit the product and chamber dimensions in question: the hose and the horizontal system. We furthermore adapt the installation to suit your building or plan your new construction in collaboration with you.

Fig. 1 Climatic storage and post-maturing chamber, hose system

Fig. 2 Climatic storage and post-maturing chamber, horizontal system

Exploit the potential of our installations to the economic maximum by using our world-wide network of consultants.