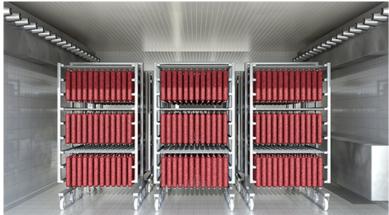

# CLIMAMAT STORAGE ROOM

CLIMAMAT STORAGE ROOMS are climatic storage and post-maturing chambers individually tailored to customer requirements. We supply 2 different air distribution solutions in the chamber, adapted to suit the product and chamber dimensions in question: the hose and the horizontal system. We furthermore adapt the installation to suit your building or plan your new construction in collaboration with you.

Fig. 1 Climatic storage and post-maturing chamber, hose system

Fig. 2 Climatic storage and post-maturing chamber, horizontal system

Exploit the potential of our installations to the economic maximum by using our world-wide network of consultants.