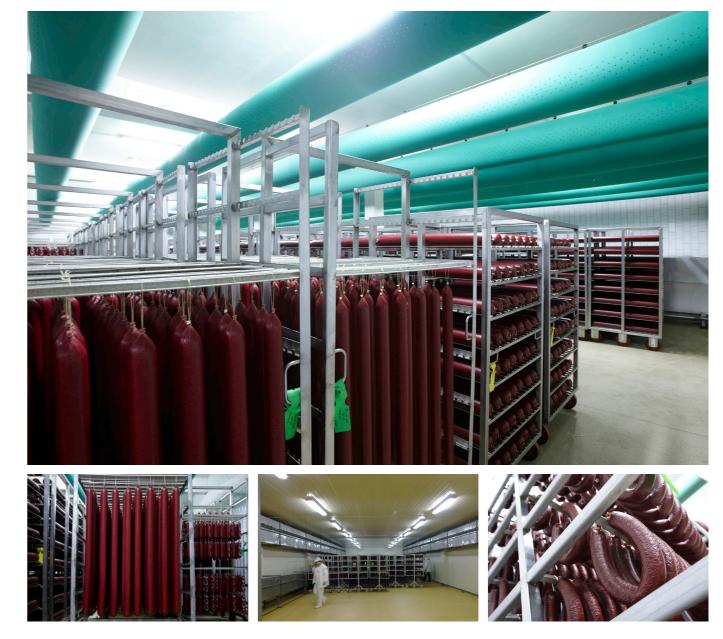

# CLIMAMAT STORAGE ROOM

CLIMAMAT STORAGE ROOMS are climatic storage and post-maturing chambers individually tailored to customer requirements. We supply 2 different air distribution solutions in the chamber, adapted to suit the product and chamber dimensions in question: the hose and the horizontal system. We furthermore adapt the installation to suit your building or plan your new construction in collaboration with you.

Fig. 1 Climatic storage and post-maturing chamber, hose system

Fig. 2 Climatic storage and post-maturing chamber, horizontal system

Exploit the potential of our installations to the economic maximum by using our world-wide network of consultants.

HIGH LEVEL OF FLEXIBILITY

**OUTSTANDING HYGIENE** 

Using the hose system results primarily in an economic benefit compared to the horizontal system (stainless steel), but also provides a hygiene advantage.

Whilst the hose system is suitable for especially wide chambers or those with additional structures inside, we recommend the horizontal system for tall chambers with a heavy loading and products with significant water activity and thus a high drying requirement.