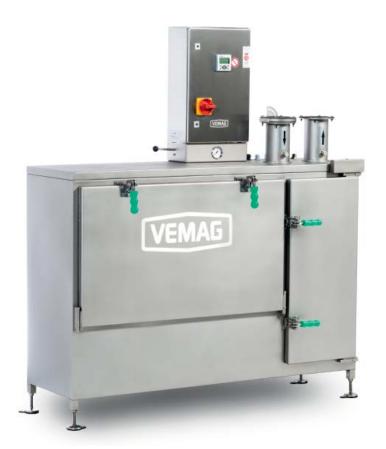

# H 501 FRICTION SMOKE GENERATOR

The Friction Smoke Generator H 501 for wood beams is suitable for Hot-Smoking Installations with a capacity of up to 4 trolleys and Climatic Maturing Installations with a capacity of up to 30 trolleys.

### MAXIMUM USER FRIENDLINESS & SIMPLE OPERATION

- 1.
- The Smoke Generator is equipped with a user-friendly compact control.
- The disengagement of the wood feed provides ideal conditions for simple service.

#### **OUTSTANDING HYGIENE**

- 4.
- Emissions are reduced to a minimum by running the system with circulating air.
- Separating the friction chamber from mechanical parts ensures easy access for cleaning the device.
- Relocation of the feed drive in the smoke free area behind the housing improves hygiene.

# **DIMENSIONS**

| LENGTH | WIDTH | HEIGHT |
|--------|-------|--------|
| 1737mm | 950mm | 1900mm |