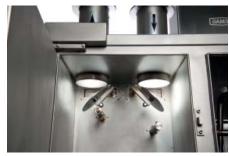

#### **OUTSTANDING HYGIENE**

- 4.
- Emissions are reduced to a minimum by running the system with circulating air.
- Separating the friction chamber from mechanical parts ensures easy access for cleaning the device.
- Relocation of the feed drive in the smoke free area behind the housing improves hygiene.