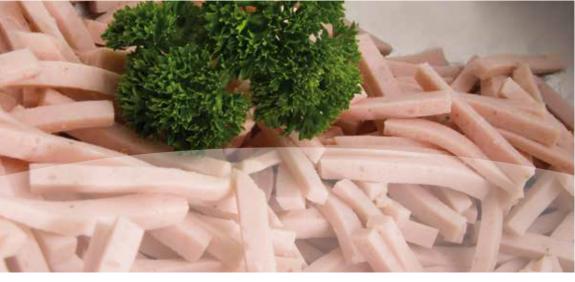

## Superior cutting hygiene

The HA 30 is the ideal machine in the holac range of products for pre-formed / cased material. It can be used in either semi-automatic or in automatic production lines, depending on the set up used. The HA 30 impresses by its hygienic design.