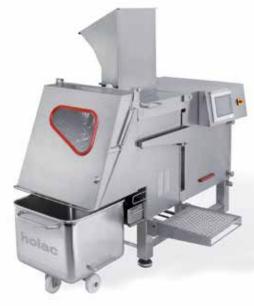

## Superior cutting hygiene

The HA 30 is the ideal machine in the holac range of products for pre-formed / cased material. It can be used in either semi-automatic or in automatic production lines, depending on the set up used. The HA 30 impresses by its hygienic design.

## Produktmerkmale:

- » Fully sealed VAC product loading chamber with open drainages
- » U-shaped magazine with hydraulically powered guillotine cut-off blade
- » THC system\*
- » High-speed hydraulics guarantee minimum loading times
- » Power-pack for products with high cutting resistance\*
- » Speed-pack (adjustable blade speed)\*
- » Tool control feature\*
- » Fully automatic lubrication system
- » Computer controlled and touch screen
- » Product window in blade chamber
- » Two-part grid
- » Hardened shear edges and product stabilisers
- » Simple and safe grid fixation
- » Special cheese-cutting attachments
- » Intelligent automatic slice speed control

\*Accessories

All machines fulfil the strictest CE safety and hygiene regulations.

| Technical specifications      | HA 30                    |  |
|-------------------------------|--------------------------|--|
| Output (Depending on product) | Max. 2.300 kg/h          |  |
| Loading dimension W x H x L   | 116 x 116 x 520 mm       |  |
| Feed motion                   | 1-40 mm                  |  |
| Power supply                  | 10,0 kW                  |  |
| Weight                        | 1.100 kg                 |  |
| LxWxH                         | 2.220 x 1.540 x 1.650 mm |  |
| Cutting grid sizes            | 5 x 5 mm - 58 x 58 mm    |  |