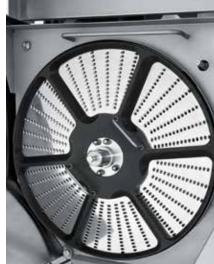

## Produktmerkmale:

- » Fully sealed VAC product loading chamber with open drainages
- » U-shaped magazine with hydraulically powered guillotine cut-off blade
- » THC system\*
- » High-speed hydraulics guarantee minimum loading times
- » Power-pack for products with high cutting resistance\*
- » Speed-pack (adjustable blade speed)\*
- » Tool control feature\*
- » Fully automatic lubrication system
- » Computer controlled and touch screen
- » Product window in blade chamber
- » Two-part grid
- » Hardened shear edges and product stabilisers
- » Simple and safe grid fixation
- » Special cheese-cutting attachments
- » Intelligent automatic slice speed control