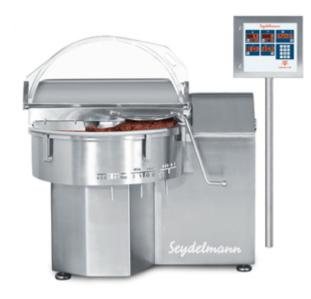

### Command 1000

Digital display for gear, knife speeds, running time, temperature, bowl speeds, time.All knife speeds are steplessly pre-programmable according to the motor type variant and subsequently retrieved via the practical customer-orientated knee operation or cross operation of the Cutter.

# Command 1000

Digital display for gear, knife speeds, running time, temperature, bowl speeds, time.All knife speeds are steplessly pre-programmable according to the motor type variant and subsequently retrieved via the practical customer-orientated knee operation or cross operation of the Cutter.