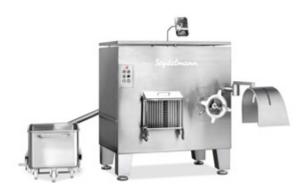

## AV 250 Automatic Grinder

250 mm hole plate diameter

Almost completely made of solid stainless steel

2-speed working worm

3-speed feeding worm of stainless special steel, conical and extra wide, rectangular to the working worm

3-phase motor IP 55, completely closed, approx. 45/75 kW

On request with frequency-controlled stepless main drive (IP 55) with 6 pre-programmable speeds, 100 kW, separate panel box of stainless steel

Feeding motor approx. 3 kW, separately switchable On request with frequency-controlled stepless feeding drive with 5 pre-programmable speeds

Hopper capacity approx. 400 litres

In two steps reduced overcharge control, 1st step reduces feeding worm revolutions, 2nd step switches off main motor

Worm, worm housing and closing nut completely stainless

Elongated feet for higher outlet for loading trolleys BW 200

Protection device at the outlet, electrically interlocked

Hopper safety frame with rocker switch

On request sepcial design for vegetables and cheese