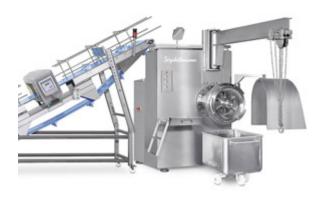

## Seydelmann

400 mm hole plate diameter

Almost completely made of solid stainless steel

For frozen meat blocks till maximum 900 x 500 x 200 mm

On request with special fresh meat worm

1- or 2-speed working worm, 3-phase motor IP 23, completely closed, 140 or 85/140 kW

On request steplessly working worm with 6 pre-programmable speeds, 3-phase motor IP 23, completely closed, approx. 200 kW, with separate panel box

Hopper capacity approx. 460 litres

Hydraulic worm ejector, manually operated

Thermal overload switch-off

Worm, worm housing and closing nut completely stainless

Protection device at the outlet, electrically interlocked

Hopper safety frame with rocker switch

Crane of stainless steel for easier fixing and removing of the working worm

Loading via conveyor belt (on request with metal detector) or via separate vertical loading device

Many further options