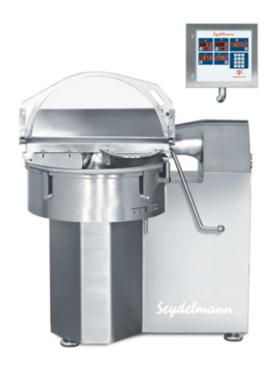

#### Command 1000

intervals.

Digital display for gear, knife speeds, running time, temperature, bowl speeds, time.All knife speeds are steplessly pre-programmable according to the motor type variant and subsequently retrieved via the practical customer-orientated knee operation or cross operation of the Cutter.

# Command 1000:

Digital display for gear, knife speeds, running time, temperature, bowl speeds, time.All knife speeds are steplessly pre-programmable according to the motor type variant and subsequently retrieved via the practical customer-orientated knee operation or cross operation of the Cutter.