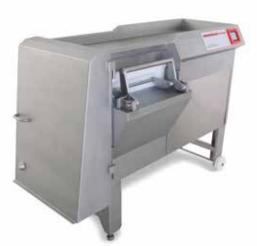

## »Cubixx 100 CX«

## The small semi-automatic dicer with innovative product loading

The Cubixx 100 CX is the smallest multipurpose dicer in the holac semiautomatic dicer range. Its flexibility and innovative loading action make it the perfect tool for cutting fresh meat. With that, it can easily handle even large pieces of product.

## **Product features:**

- » Fully sealed product loading chamber with open drainages
- » Lateral pre-pressing by sidewall
- » Computer controlled
- » Pre-filling chamber
- » THC system\*
- » Two-part grid
- » Hardened shear edges and product stabilisers
- » Simple and safe grid fixation

\*Accessories

CE All machines fulfil the strictest CE safety and hygiene regulations.

| Technical specifications      | Cubixx 100 CX          |
|-------------------------------|------------------------|
| Output (Depending on product) | Max. 2.000 kg/h        |
| Loading dimension W x H x L   | 100 x 100 x 510 mm     |
| Feed motion                   | 1-35 mm                |
| Power supply                  | 2,6 kW                 |
| Weight                        | 310 kg                 |
| LxWxH                         | 1.650 x 730 x 1.110 mm |
| Cutting grid sizes            | 4 x 4 mm - 50 x 50 mm  |