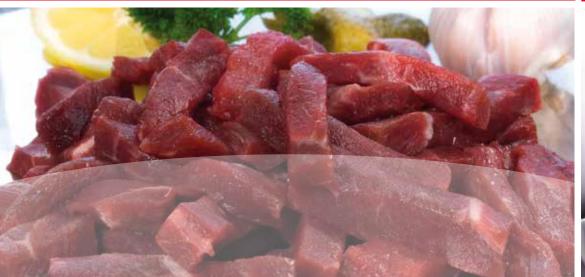

## The small semi-automatic dicer with innovative product loading

The Cubixx 100 CX is the smallest multipurpose dicer in the holac semiautomatic dicer range. Its flexibility and innovative loading action make it the perfect tool for cutting fresh meat. With that, it can easily handle even large pieces of product.