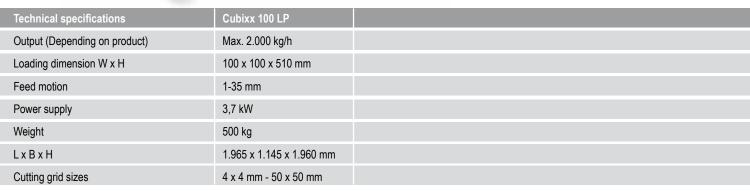

## »Cubixx 100 LP« The smallest fully automatic dicer on the market

The Cubixx 100 LP is our smallest fully automatic dicer in the range. Based on an know-how built up on our experiences of having over a 1000 Cubixx dicers in the market world-wide, the Cubixx 100LP incorporates a perfect combination of fully sealed loading chamber with hydraulic pressure plate cylinder and automatic shear blade cut-off. Able to be loaded by hand or with the option of infeed conveyor or hoist loader.