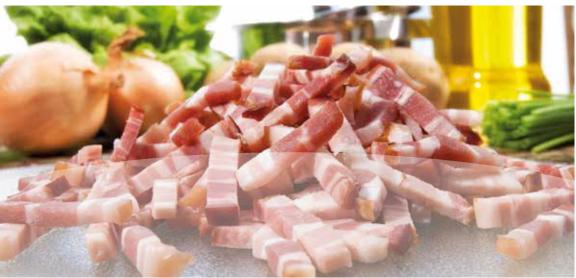

## »Cubixx 100 LP« The smallest fully automatic dicer on the market

The Cubixx 100 LP is our smallest fully automatic dicer in the range. Based on an know-how built up on our experiences of having over a 1000 Cubixx dicers in the market world-wide, the Cubixx 100LP incorporates a perfect combination of fully sealed loading chamber with hydraulic pressure plate cylinder and automatic shear blade cut-off. Able to be loaded by hand or with the option of infeed conveyor or hoist loader.