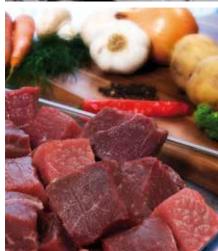

## »Cubixx 100 LP« The smallest fully automatic dicer on the market

The Cubixx 100 LP is our smallest fully automatic dicer in the range. Based on an know-how built up on our experiences of having over a 1000 Cubixx dicers in the market world-wide, the Cubixx 100LP incorporates a perfect combination of fully sealed loading chamber with hydraulic pressure plate cylinder and automatic shear blade cut-off. Able to be loaded by hand or with the option of infeed conveyor or hoist loader.