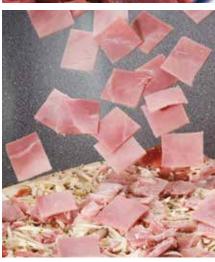

## »Cubixx 100 LP« The smallest fully automatic dicer on the market

The Cubixx 100 LP is our smallest fully automatic dicer in the range. Based on an know-how built up on our experiences of having over a 1000 Cubixx dicers in the market world-wide, the Cubixx 100LP incorporates a perfect combination of fully sealed loading chamber with hydraulic pressure plate cylinder and automatic shear blade cut-off. Able to be loaded by hand or with the option of infeed conveyor or hoist loader.