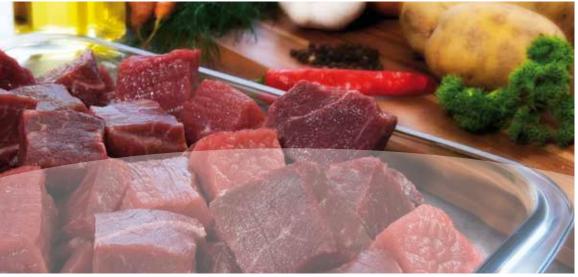

## The specialist for pre-formed /cased product

The Cubixx 120 LP is the flexible, high performing specialist in the Cubixx 120 series. Its product magazine with hydraulically powered sidewall opening and guillotine cut-off blade allows the machine to process a large variety of products. It handles loose as well as pre-formed products, such as meat, bacon, sausage and cheese. Depending how the machine is equipped, it can be loaded manually, by feeding conveyor or with 200l trolleys via a hoist lifter.