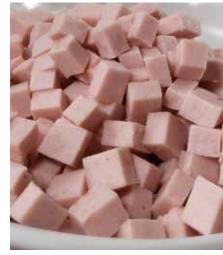

## The specialist for pre-formed /cased product

The Cubixx 120 LP is the flexible, high performing specialist in the Cubixx 120 series. Its product magazine with hydraulically powered sidewall opening and guillotine cut-off blade allows the machine to process a large variety of products. It handles loose as well as pre-formed products, such as meat, bacon, sausage and cheese. Depending how the machine is equipped, it can be loaded manually, by feeding conveyor or with 200l trolleys via a hoist lifter.