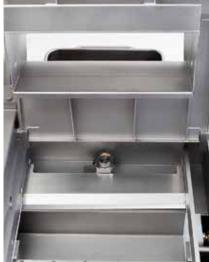

## **Product features:**

- » Fully sealed product loading chamber with open hygiene drainages
- » Fully automatic magazine loading by hydraulically driven sidewall and guillotine cut-off blade
- » Integrated discharge conveyor
- » THC-system\*
- » Adjustable blade speed
- » Touch screen
- » Computer controlled
- » Fully automatic loading with feeding conveyor or 200l trolleys via hoist lifter\*
- » Two-part heavy duty cutting grid
- » Hardened shear edges and product stabilizers
- » Simple and safe grid-set fixing
- » Intelligent automatic slice speed control