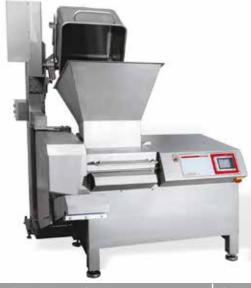

## »Cubixx 120 LP«

## The specialist for pre-formed /cased product

The Cubixx 120 LP is the flexible, high performing specialist in the Cubixx 120 series. Its product magazine with hydraulically powered sidewall opening and guillotine cut-off blade allows the machine to process a large variety of products. It handles loose as well as pre-formed products, such as meat, bacon, sausage and cheese. Depending how the machine is equipped, it can be loaded manually, by feeding conveyor or with 200l trolleys via a hoist lifter.

## **Product features:**

- » Fully sealed product loading chamber with open hygiene drainages
- » Fully automatic magazine loading by hydraulically driven sidewall and guillotine cut-off blade
- » Integrated discharge conveyor
- » THC-system\*
- » Adjustable blade speed
- » Touch screen
- » Computer controlled
- » Fully automatic loading with feeding conveyor or 200l trolleys via hoist lifter\*
- » Two-part heavy duty cutting grid
- » Hardened shear edges and product stabilizers
- » Simple and safe grid-set fixing
- » Intelligent automatic slice speed control

All machines fulfil the strictest CE safety and hygiene regulations.

| Technical specifications      | Cubixx 120 LP            |  |
|-------------------------------|--------------------------|--|
| Output (Depending on product) | Max. 2.800 kg/h          |  |
| Loading dimension W x H x L   | 120 x 120 x 550 mm       |  |
| Feed motion                   | 1-40 mm                  |  |
| Power supply                  | 8,5 kW                   |  |
| Weight                        | 900 kg                   |  |
| LxWxH                         | 1.850 x 1.730 x 1.970 mm |  |
| Cutting grid sizes            | 5 x 5 mm - 75 x 75 mm    |  |