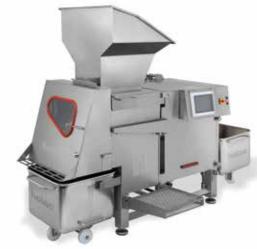

## »VA 125 N«

## Fully automatic dicer with outstanding cutting characteristics

The VA 125 N is the fully automatic multipurpose dicer that offers reliability and flexibility combined with outstanding cutting characteristics. With either the lift-tilt mechanism or the automatic infeed conveyor belts, it always delivers maximum output.

## **Product features:**

- » Fully sealed loading chamber with open drainages
- » Sidewall opening, can be adjusted to product size for loading
- » THC-System\*
- » Power-pack for products with high cutting resistance\*
- » Tool control feature\*
- » Fully automatic lubrication system
- » Computer controlled with touch screen
- » Product window in blade chamber
- » Hopper tilt-support\*
- » Integrated lift-tilt mechanism (optional)
- » Two-part grid
- » Hardened shear edges and product stabilisers
- » Simple and safe grid fixation