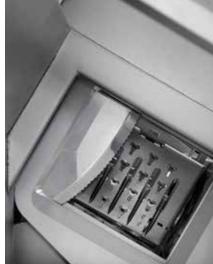

## **Product features:**

- » Powerful blade drive
- » Fully automatic lubrication system
- » Adjustable gripper end position
- » Easily accessible gripper guide-shaft for effective sanitation
- » Stable cut-off blade and support frame for an accurate and clean cut
- » Two-wing blade for higher capacity\*
- » Movable\*