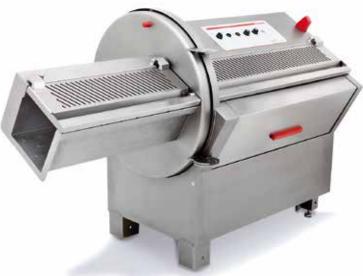

## »Sect 200«

## The portion cutter with powerful product in-feed

The Sect 200 is the smallest portion cutting machine, with its electronically controllable product feed for optimal cut results. The optional integrated discharge conveyor enables simple and swift product handling after slicing.

## **Product features:**

- » Powerful blade drive
- » Fully automatic lubrication system
- » Adjustable gripper end position
- » Easily accessible gripper guide-shaft for effective sanitation
- » Stable cut-off blade and support frame for an accurate and clean cut
- » Two-wing blade for higher capacity\*
- » Movable\*

\*Accessories

All machines fulfil the strictest CE safety and hygiene regulations.

| Technical specifications    | Sect 200                  |  |
|-----------------------------|---------------------------|--|
| Cuts/minute                 | 200/400 min <sup>-1</sup> |  |
| Loading dimension W x H x L | 200x180x740 mm            |  |
| Feed motion                 | 1-33 mm                   |  |
| Power supply                | 3,8 kW                    |  |
| Weight                      | 290 kg                    |  |
| LxWxH                       | 2.150 x 950 x 1.245 mm    |  |
| Discharge conveyor          | No                        |  |