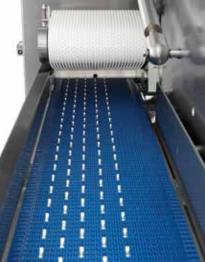

## The continuous strip cutter and slicing machine

The compact BS 28 changes in less than 1 minute from a strip cutter to a slicing machine.

## **Product features:**

- » Continuous product feed
- » Variable belt speed and slice speed
- » Strip blade for strips and flakes
- » Disc blade for slicing
- » Computer controlled

All machines fulfil the strictest CE safety and hygiene regulations.