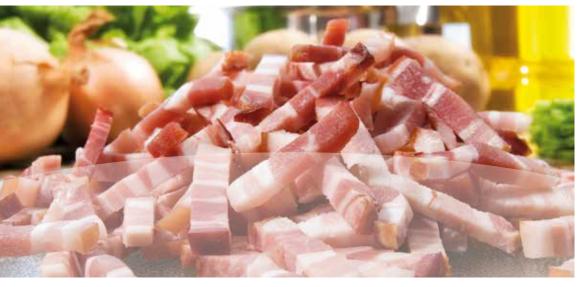

## The continuous strip cutter and slicing machine

The compact BS 28 changes in less than 1 minute from a strip cutter to a slicing machine.

## **Product features:**

- » Continuous product feed
- » Variable belt speed and slice speed
- » Strip blade for strips and flakes
- » Disc blade for slicing
- » Computer controlled

All machines fulfil the strictest CE safety and hygiene regulations.