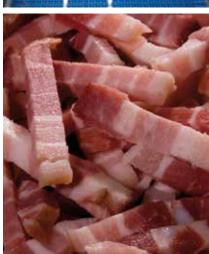

## The continuous strip cutter and slicing machine

The compact BS 28 changes in less than 1 minute from a strip cutter to a slicing machine.

## **Product features:**

- » Continuous product feed
- » Variable belt speed and slice speed
- » Strip blade for strips and flakes
- » Disc blade for slicing
- » Computer controlled

All machines fulfil the strictest CE safety and hygiene regulations.