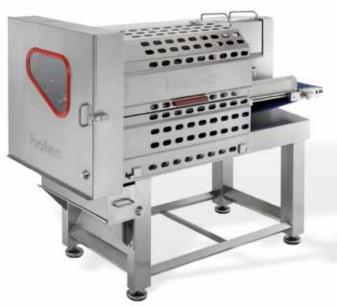

## »BS 28«

## The continuous strip cutter and slicing machine

The compact BS 28 changes in less than 1 minute from a strip cutter to a slicing machine.

| Technical specifications    | B\$ 28                    |  |
|-----------------------------|---------------------------|--|
| Cuts/minute                 | 350/700 min <sup>-1</sup> |  |
| Loading dimension W x H x L | 280 x 100 mm              |  |
| Slice thickness             | 1-40 mm                   |  |
| Power supply                | 5,0 kW                    |  |
| Weight                      | 950 kg                    |  |
| LxWxH                       | 2.320 x 1.040 x 1.640 mm  |  |
|                             |                           |  |