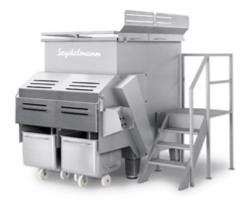

Hopper capacity approx. 1.300 liters

Mixing capacity approx. 300 - 700 kg (depending on product)

Almost completely made of solid stainless steel

2 separate mixing axles, independently switchable - reverse and forward, slow and fast working

2 gear motors (2-speed), each 8 kW

Digital Display in separate stainless housing for pre-programming of the intervals (changing forward and reverse) and total mixing time

2 hopper outlets, unloading flaps pneumatically operated

Operating pedestal of solid stainless steel on the right hand side (on special request on the left hand side)

4 rubber feet for outlet height for standard trolleys BW 200

Many further options