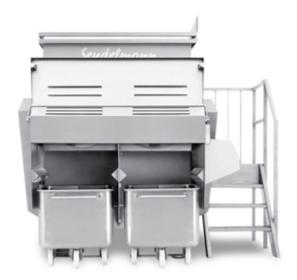

## **MR 2500**

Hopper capacity approx. 2.500 liters

Mixing capacity approx. 600 - 1.600 kg (depending on product)

Almost completely made of solid stainless steel

2 separate mixing axles, independently switchable reverse and forward, slow and fast working

2 gear motors (2-speed), each 8 kW

Digital Display in separate stainless housing for pre-programming of the intervals (changing forward and reverse) and total mixing time

2 hopper outlets, unloading flaps pneumatically operated

Operating pedestal of solid stainless steel on the right hand side (on special request on the left hand side)

4 rubber feet for outlet height for standard trolleys BW 200

Many further options