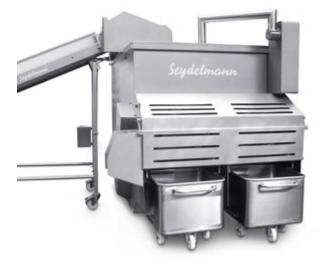

## Seydelmann

Hopper capacity approx. 4.700 liters

**S**.

Mixing capacity approx. 2.200 - 3.000 kg (depending on product)

Almost completely made of solid stainless steel

2 separate mixing axles, independently switchable - reverse and forward, slow and fast working

2 gear motors (2-speed), each 20 kW

Digital Display in separate stainless housing for pre-programming of the intervals (changing forward and reverse) and total mixing time

2 hopper outlets, unloading flaps pneumatically operated

Operating pedestal of solid stainless steel on the right hand side (on special request on the left hand side)

4 rubber feet for outlet height for standard trolleys BW 200

Many further options