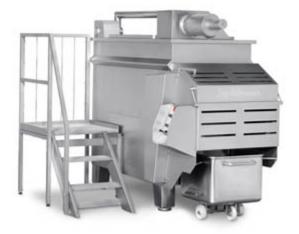

## Seydelmann

Hopper capacity approx. 595 liters

<u>\_</u>\$7...

Mixing capacity approx. 150 - 350 kg (depending on product)

Almost completely made of solid stainless steel

2 separate mixing axles, independently switchable - reverse and forward, slow and fast working

2 gear motors (2-speed), each 2,6/3,2 kW

Digital Display in separate stainless housing for pre-programming of the intervals (changing forward and reverse) and total mixing time

2 hopper outlets with one common unloading flap, pneumatically operated

Operating pedestal of solid stainless steel on the right hand side (on special request on the left hand side)

4 rubber feet for outlet height for standard trolleys  $\mathsf{BW}\ \mathsf{200}$ 

Many further options