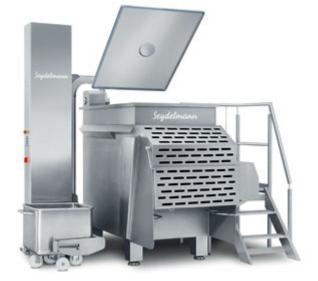

Seydelmann

Hopper capacity approx. 985 liters

Mixing capacity approx. 200 - 550 kg (depending on product)

Vacuum system

Hydraulic cover for hopper

Almost completely made of solid stainless steel

2 separate mixing axles, independently switchable - reverse and forward, slow and fast working

2 gear motors (2-speed), each 2,6/3,2 kW

Digital Display in separate stainless housing for pre-programming of the intervals (changing forward and reverse) and total mixing time

2 hopper outlets with one common unloading flap, pneumatically operated

Operating pedestal of solid stainless steel on the right hand side (on special request on the left hand side)

4 rubber feet for outlet height for standard trolleys  $\mathsf{BW}\ \mathsf{200}$ 

Many further options