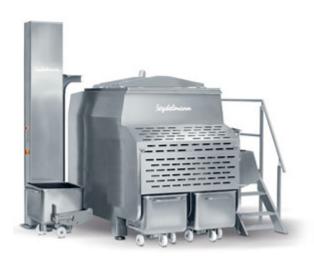

## VMR 1300 Vacuum Mixer

Hopper capacity approx. 1.300 liters

Mixing capacity approx. 300 - 700 kg (depending on product)

Vacuum system

Hydraulic cover for hopper

Almost completely made of solid stainless steel

2 separate mixing axles, independently switchable - reverse and forward, slow and fast working

2 gear motors (2-speed), each 8 kW

Digital Display in separate stainless housing for pre-programming of the intervals (changing forward and reverse) and total mixing time

2 hopper outlets, unloading flaps pneumatically operated

Operating pedestal of solid stainless steel on the right hand side (on special request on the left hand side)

4 rubber feet for outlet height for standard trolleys BW 200