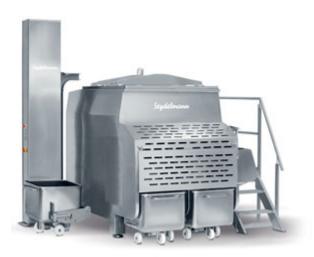

## VMR 2500 Vacuum Mixer

Hopper capacity approx. 2.500 liters

Mixing capacity approx. 600 - 1.600 kg (depending on product)

Vacuum system

Hydraulic cover for hopper

Almost completely made of solid stainless steel

2 separate mixing axles, independently switchable - reverse and forward, slow and fast working

2 gear motors (2-speed), each 8 kW

Digital Display in separate stainless housing for pre-programming of the intervals (changing forward and reverse) and total mixing time

2 hopper outlets, unloading flaps pneumatically operated

Operating pedestal of solid stainless steel on the right hand side (on special request on the left hand side)

4 rubber feet for outlet height for standard trolleys BW 200