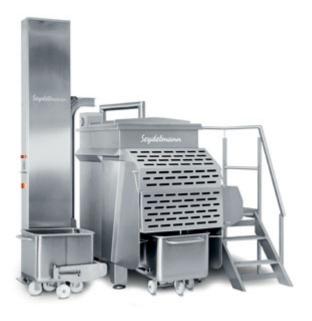

## Seydelmann

Hopper capacity approx. 595 liters

Mixing capacity approx. 150 - 350 kg (depending on product)

Vacuum system

Hydraulic cover for hopper

Almost completely made of solid stainless steel

2 separate mixing axles, independently switchable - reverse and forward, slow and fast working

2 gear motors (2-speed), each 2,6/3,2 kW

Digital Display in separate stainless housing for pre-programming of the intervals (changing forward and reverse) and total mixing time

2 hopper outlets with one common unloading flap, pneumatically operated

Operating pedestal of solid stainless steel on the right hand side (on special request on the left hand side)

4 rubber feet for outlet height for standard trolleys BW 200

Many further options