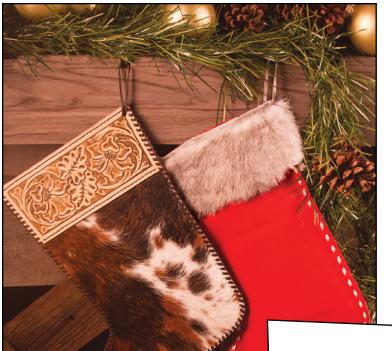

## **CHRISTMAS STOCKING**

Design by George Hurst. Pattern is reproduced at 100%.

Visit www.tandyleather.com for all the supplies needed to complete this project.

Visit www.LeathercraftLibrary.com for more great carving patterns.