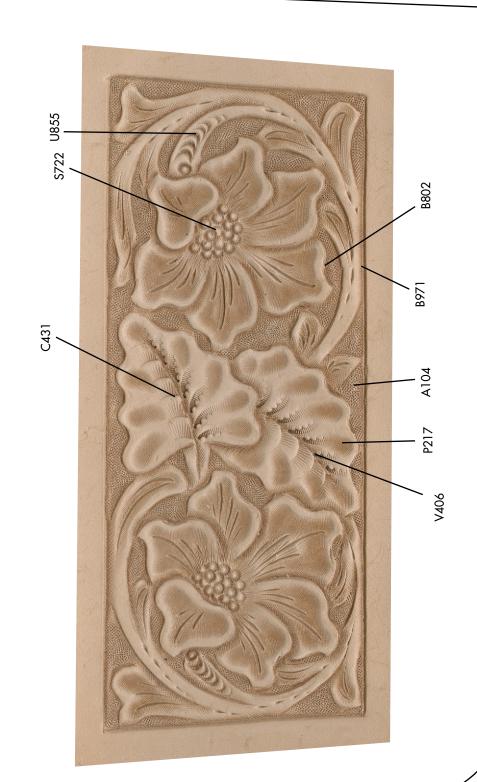

## **CHRISTMAS STOCKING**

Design by George Hurst. Pattern is reproduced at 100%.

Visit www.tandyleather.com for all the supplies needed to complete this project.

Visit www.LeathercraftLibrary.com for more great carving patterns.

CUFF: Cut from rabbit skin or tooling leather.

BODY: Cut from light weight soft or semi-soft leather of your choice.

CUFF: Cut from rabbit skin or tooling leather.