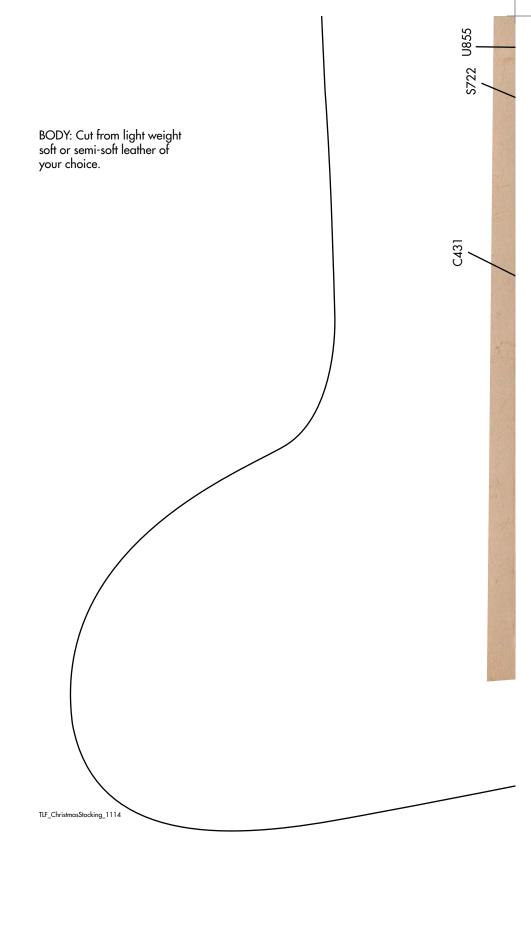

CUFF: Cut from rabbit skin or tooling leather.

BODY: Cut from light weight soft or semi-soft leather of your choice.

CUFF: Cut from rabbit skin or tooling leather.