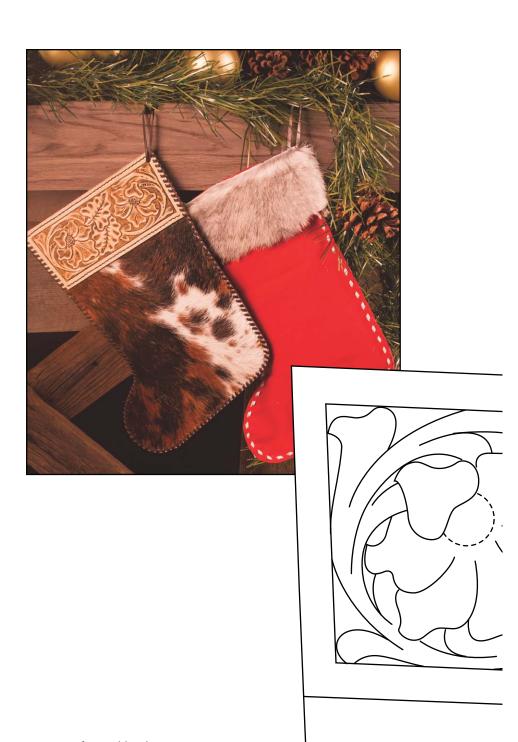

## **CHRISTMAS STOCKING**

Design by George Hurst. Pattern is reproduced at 100%.

Visit www.tandyleather.com for all the supplies needed to complete this project.

Visit www.LeathercraftLibrary.com for more great carving patterns.