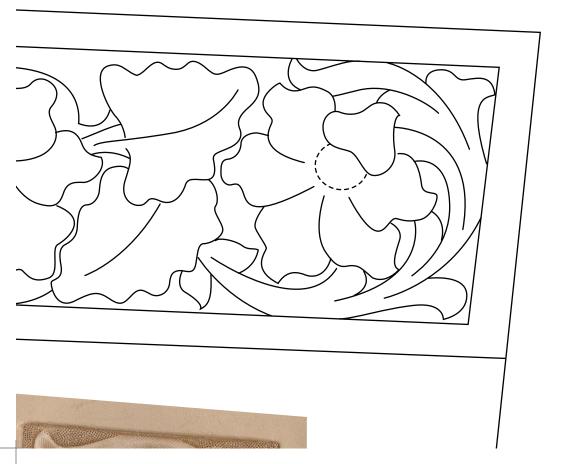

## **CHRISTMAS STOCKING**

Design by George Hurst. Pattern is reproduced at 100%.

Visit www.tandyleather.com for all the supplies needed to complete this project.

Visit www.LeathercraftLibrary.com for more great carving patterns.