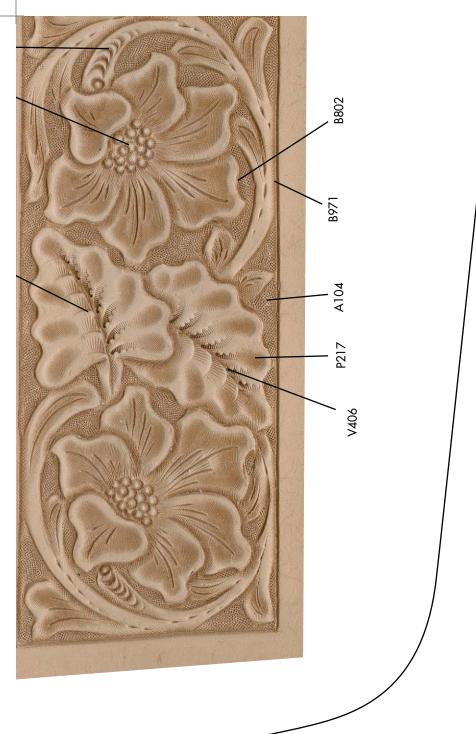

## **CHRISTMAS STOCKING**

Design by George Hurst. Pattern is reproduced at 100%.

Visit www.tandyleather.com for all the supplies needed to complete this project.

Visit www.LeathercraftLibrary.com for more great carving patterns.