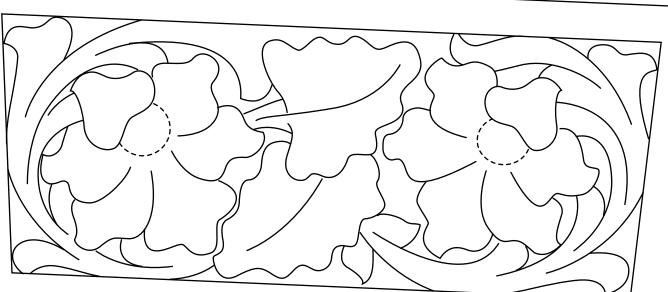

## **CHRISTMAS STOCKING**

Design by George Hurst. Pattern is reproduced at 100%.

Visit www.tandyleather.com for all the supplies needed to complete this project.

Visit www.LeathercraftLibrary.com for more great carving patterns.

CUFF: Cut from rabbit skin or tooling leather.

BODY: Cut from light weight soft or semi-soft leather of your choice.

CUFF: Cut from rabbit skin or tooling leather.