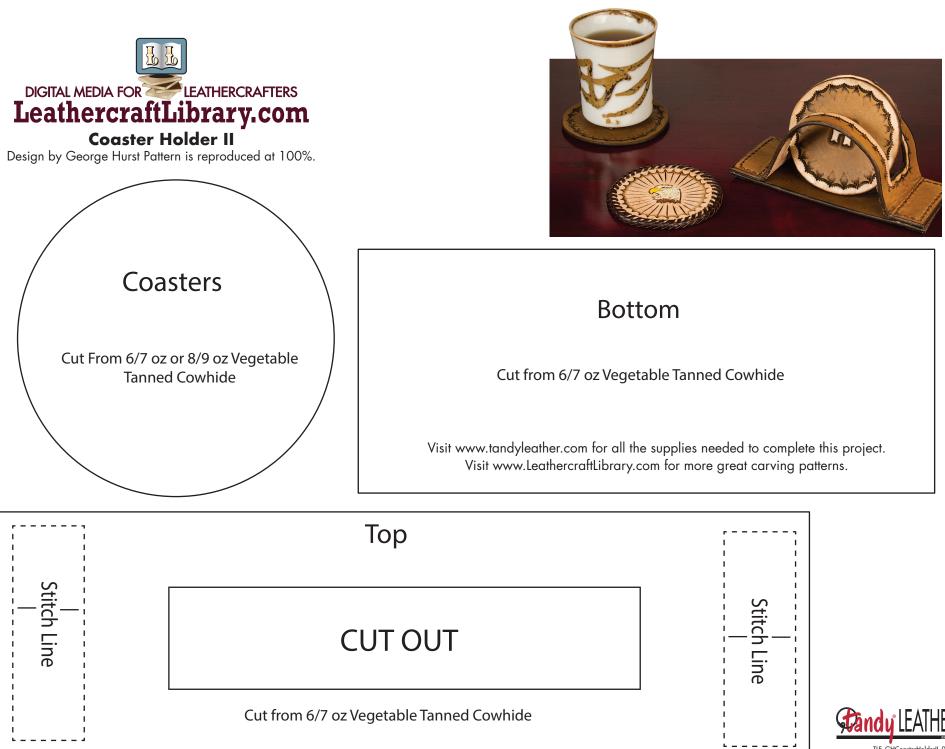

NOTE: Digital kit patterns do not include any kit parts that they may reference. NOTE: Some patterns may reference tools, and other items no longer available.

You may take this PDF file to your local print shop to have the full-size pages printed for your own personal use.