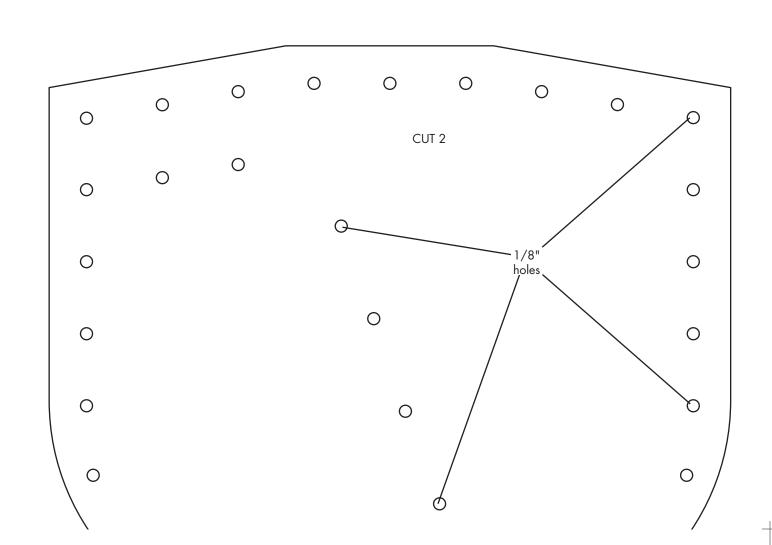

## CRUSADER-STYLE SHOULDER SWORD HOLDER Design by George Hurst. Pattern is reproduced at 100%. Visit www.tandyleather.com for all the supplies needed to complete this project. Visit www.LeathercraftLibrary.com for more great carving patterns. CUT 2 NOTE: Cut all parts from 6 to 7 oz. vegetable tanned cowhide CUT 1 skive 1" SLOT Cut 2 skive 1-1/2" x 24" 1/8" holes 1/8" holes 1/4" holes for eyelets 1/8" holes 3/16" , holes > skive Cut 1 1-1/2" x 48"

## **CRUSADER-STYLE SHOULDER SWORD HOLDER**Design by George Hurst. Pattern is reproduced at 100%.

Visit www.tandyleather.com for all the supplies needed to complete this project. Visit www.LeathercraftLibrary.com for more great carving patterns.