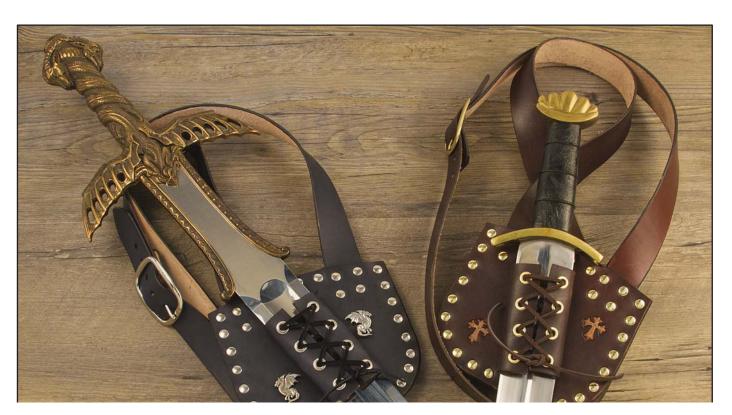

## CRUSADER-STYLE SHOULDER SWORD HOLDER Design by George Hurst. Pattern is reproduced at 100%. Visit www.tandyleather.com for all the supplies needed to complete this project. Visit www.LeathercraftLibrary.com for more great carving patterns. CUT 2 NOTE: Cut all parts from 6 to 7 oz. vegetable tanned cowhide CUT 1 skive 1" SLOT Cut 2 skive 1-1/2" x 24" 1/8" holes 1/8" holes 1/4" holes for eyelets 1/8" holes 3/16" , holes > skive Cut 1 1-1/2" x 48"

## **CRUSADER-STYLE SHOULDER SWORD HOLDER**Design by George Hurst. Pattern is reproduced at 100%.

Visit www.tandyleather.com for all the supplies needed to complete this project. Visit www.LeathercraftLibrary.com for more great carving patterns.