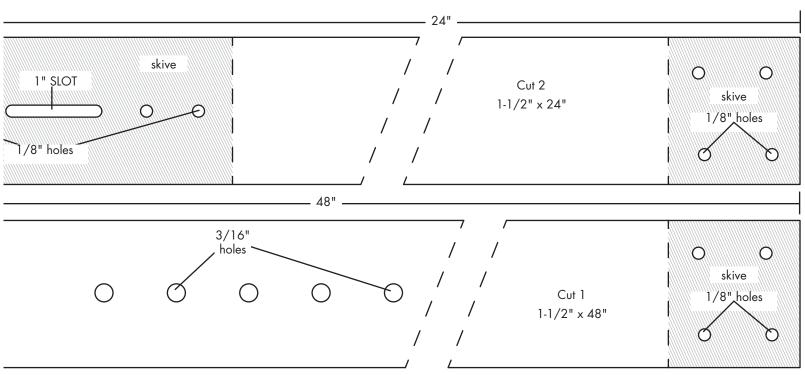

## CRUSADER-STYLE SHOULDER SWORD HOLDER Design by George Hurst. Pattern is reproduced at 100%. Visit www.tandyleather.com for all the supplies needed to complete this project. Visit www.LeathercraftLibrary.com for more great carving patterns. CUT 2 NOTE: Cut all parts from 6 to 7 oz. vegetable tanned cowhide CUT 1 skive 1" SLOT Cut 2 skive 1-1/2" x 24" 1/8" holes 1/8" holes 1/4" holes for eyelets 1/8" holes 3/16" , holes > skive Cut 1 1-1/2" x 48"

## **CRUSADER-STYLE SHOULDER SWORD HOLDER**Design by George Hurst. Pattern is reproduced at 100%.

Visit www.tandyleather.com for all the supplies needed to complete this project. Visit www.LeathercraftLibrary.com for more great carving patterns.

to 7 oz. hide