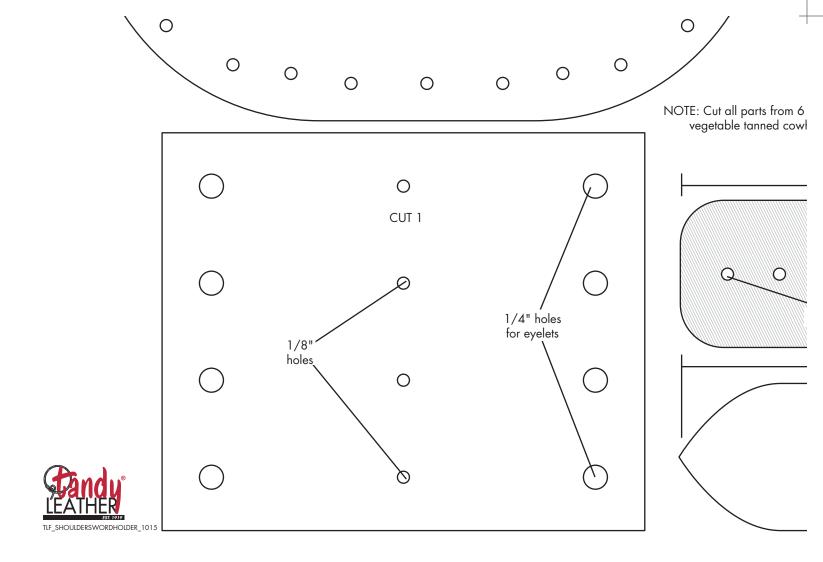

## CRUSADER-STYLE SHOULDER SWORD HOLDER Design by George Hurst. Pattern is reproduced at 100%. Visit www.tandyleather.com for all the supplies needed to complete this project. Visit www.LeathercraftLibrary.com for more great carving patterns. CUT 2 NOTE: Cut all parts from 6 to 7 oz. vegetable tanned cowhide CUT 1 skive 1" SLOT Cut 2 skive 1-1/2" x 24" 1/8" holes 1/8" holes 1/4" holes for eyelets 1/8" holes 3/16" , holes > skive Cut 1 1-1/2" x 48"

## **CRUSADER-STYLE SHOULDER SWORD HOLDER**Design by George Hurst. Pattern is reproduced at 100%.

Visit www.tandyleather.com for all the supplies needed to complete this project. Visit www.LeathercraftLibrary.com for more great carving patterns.

to 7 oz. hide