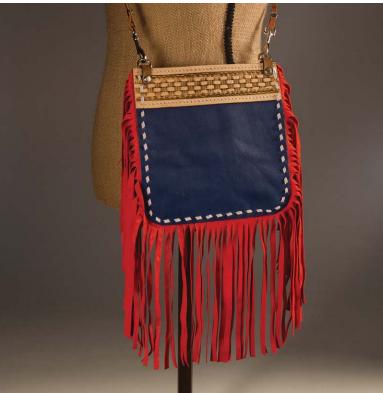

FRINGE PIECE Cut 2 from Lightweight Soft Suede

**FRINGED CROSS BODY PURSE** Design by George Hurst. Pattern is reproduced at 100%.

Visit www.tandyleather.com for all the supplies needed to complete this project. Visit www.LeathercraftLibrary.com for more great carving patterns.

## DIGITAL MEDIA FOR LEATHERCRAFTERS LeathercraftLibrary.com FRINGED CROSS BODY PURSE

Design by George Hurst. Pattern is reproduced at 100%.

Visit www.tandyleather.com for all the supplies needed to complete this project. Visit www.LeathercraftLibrary.com for more great carving patterns.