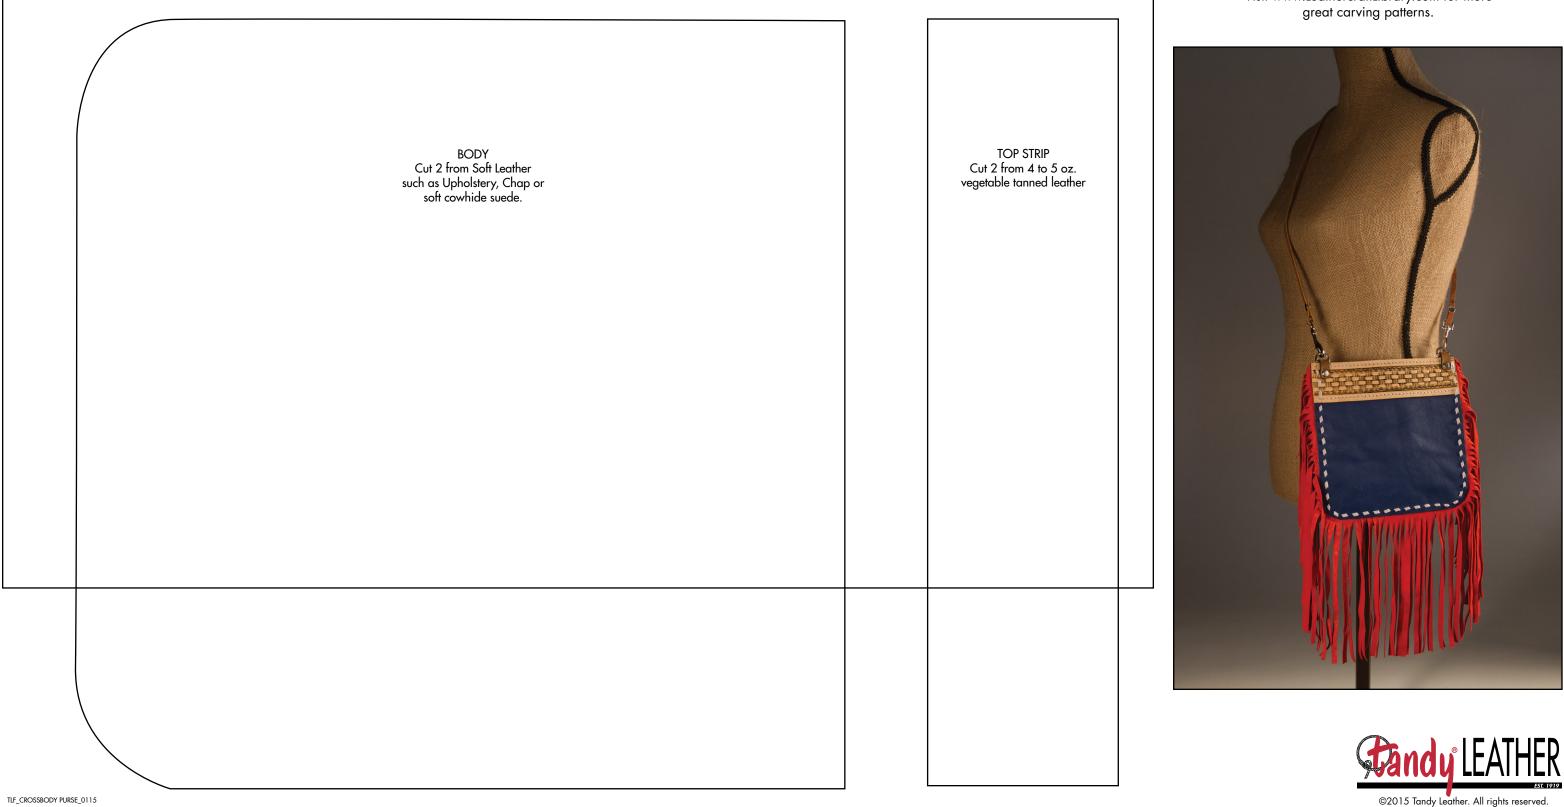

FRINGE PIECE Cut 2 from Lightweight Soft Suede

**FRINGED CROSS BODY PURSE** Design by George Hurst. Pattern is reproduced at 100%.

Visit www.tandyleather.com for all the supplies needed to complete this project. Visit www.LeathercraftLibrary.com for more great carving patterns.

FRINGE PIECE Cut 2 from Lightweight Soft Suede

BODY Cut 2 from Soft Leather such as Upholstery, Chap or soft cowhide suede.

TOP STRIP Cut 2 from 4 to 5 oz. vegetable tanned leather

©2015 Tandy Leather. All rights reserved.