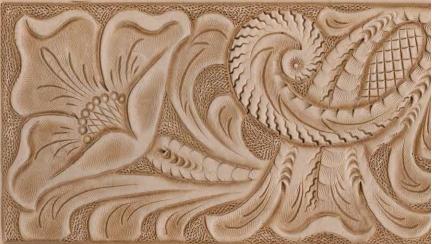

## DIGITAL MEDIA FOR LEATHERCRAFTERS LeathercraftLibrary.com LADIES' JIFFY PURSE

Design by George Hurst.
Patterns are reproduced 100% of actual size.

Visit www.tandyleather.com for all the supplies needed to complete this project.

Visit www.LeathercraftLibrary.com for more great carving patterns.

1" oblong punch