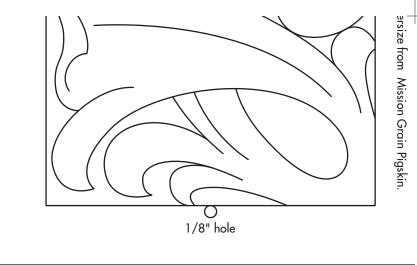

## DIGITAL MEDIA FOR LEATHERCRAFTERS LeathercraftLibrary.com LADIES' JIFFY PURSE

Design by George Hurst.
Patterns are reproduced 100% of actual size.

Visit www.tandyleather.com for all the supplies needed to complete this project.

Visit www.LeathercraftLibrary.com for more great carving patterns.

1" oblong punch