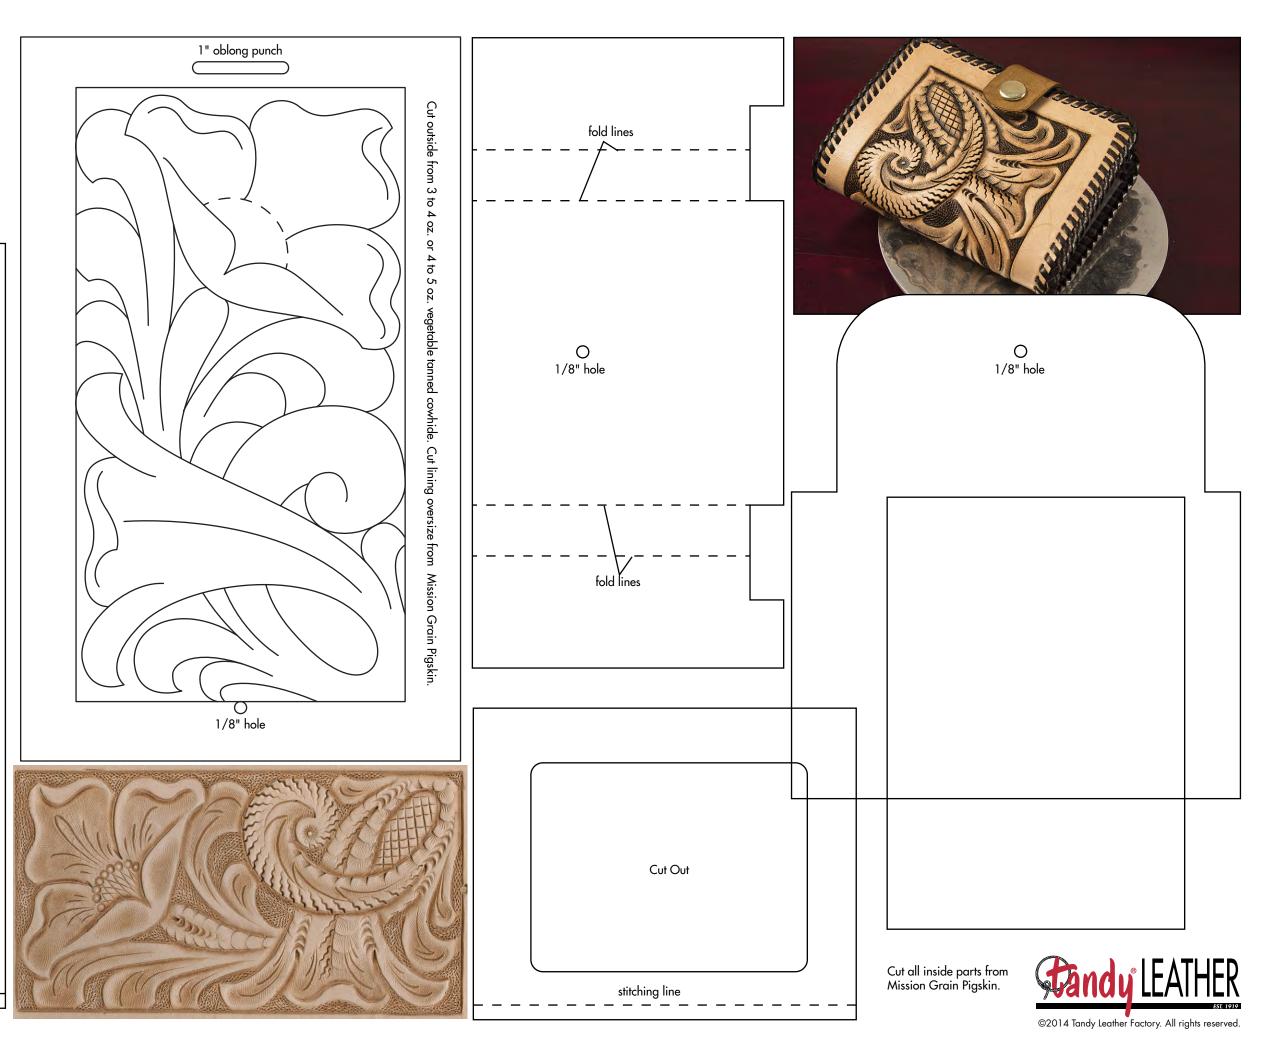

Visit www.LeathercraftLibrary.com for more great carving patterns.

1" oblong punch

Visit www.LeathercraftLibrary.com for more great carving patterns.

Cut Tab from 3 to 5 oz. -5 to 6 oz. vegetable tanned leather Cut outside from 3 to 4 oz. or 4 to 5 oz. vegetable tanned cowhide. Cut lining ow