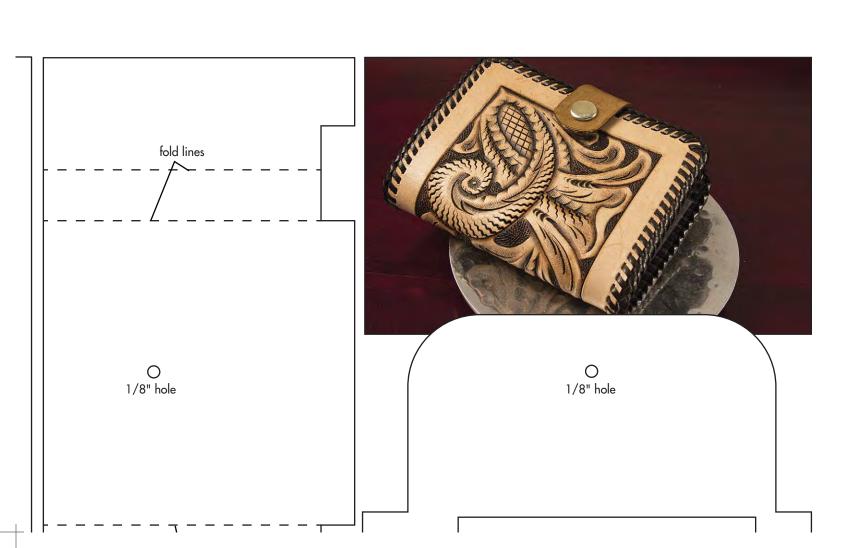

Visit www.LeathercraftLibrary.com for more great carving patterns.

1" oblong punch

Visit www.LeathercraftLibrary.com for more great carving patterns.

Cut Tab from 3 to 5 oz. -5 to 6 oz. vegetable tanned leather Cut outside from 3 to 4 oz. or 4 to 5 oz. vegetable tanned cowhide. Cut lining ow