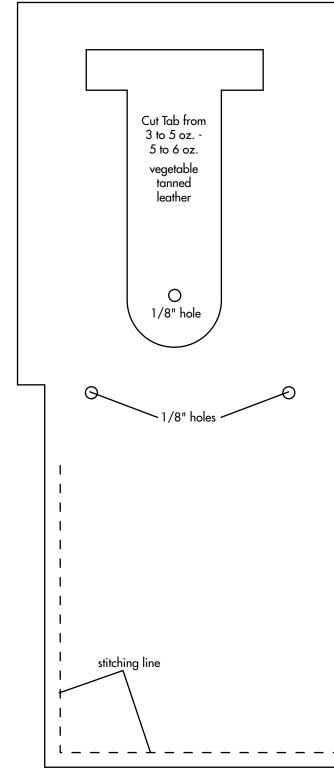

Visit www.LeathercraftLibrary.com for more great carving patterns.

Cut Tab from 3 to 5 oz. -5 to 6 oz. vegetable tanned leather Cut outside from 3 to 4 oz. or 4 to 5 oz. vegetable tanned cowhide. Cut lining ow