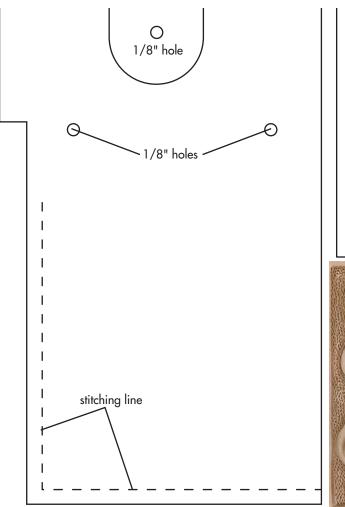

Visit www.LeathercraftLibrary.com for more great carving patterns.

Cut Tab from 3 to 5 oz. -5 to 6 oz. vegetable tanned leather Cut outside from 3 to 4 oz. or 4 to 5 oz. vegetable tanned cowhide. Cut lining ow