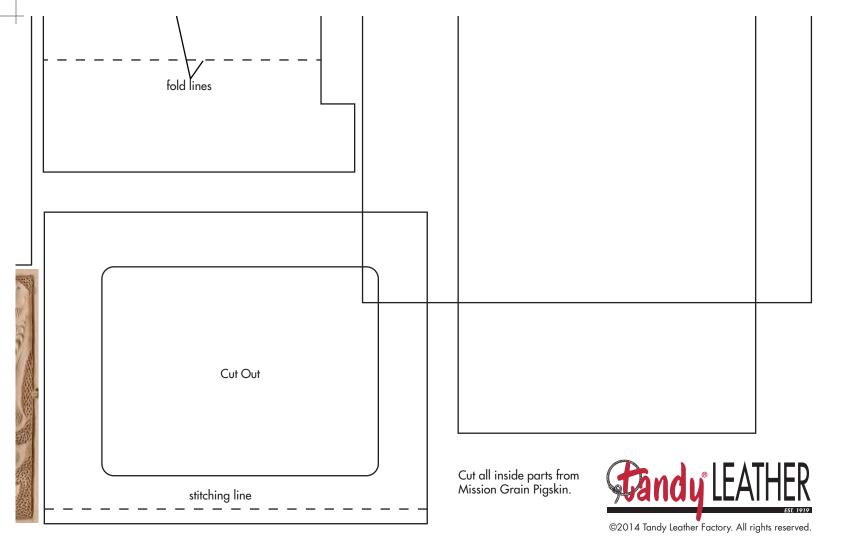

## DIGITAL MEDIA FOR LEATHERCRAFTERS LeathercraftLibrary.com LADIES' JIFFY PURSE

Design by George Hurst.
Patterns are reproduced 100% of actual size.

Visit www.tandyleather.com for all the supplies needed to complete this project.

Visit www.LeathercraftLibrary.com for more great carving patterns.

Cut Tab from 3 to 5 oz. -5 to 6 oz. vegetable tanned leather Cut outside from 3 to 4 oz. or 4 to 5 oz. vegetable tanned cowhide. Cut lining ow