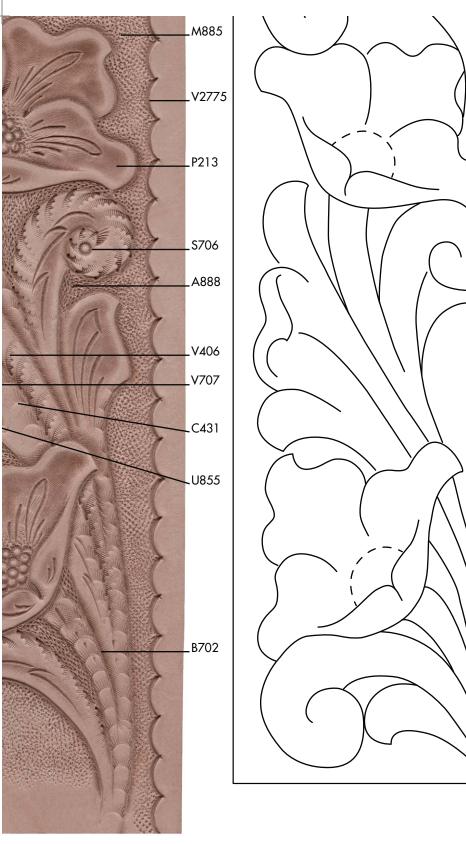

## **LEATHER DESK PAD BY: GEORGE HURST**

All designs are reproduced at 100%

Photocarve Pattern

## HAND CRAFTED LEATHER DESK PAD PATTERN

 $\textcircled{\sc constraint} 2013$  Tandy Leather Factory. All rights reserved.

Visit tandyl for all the supplies nee

> Visit www.Lec for more gre

**LEATHER DESK PAD BY: GEORGE** 