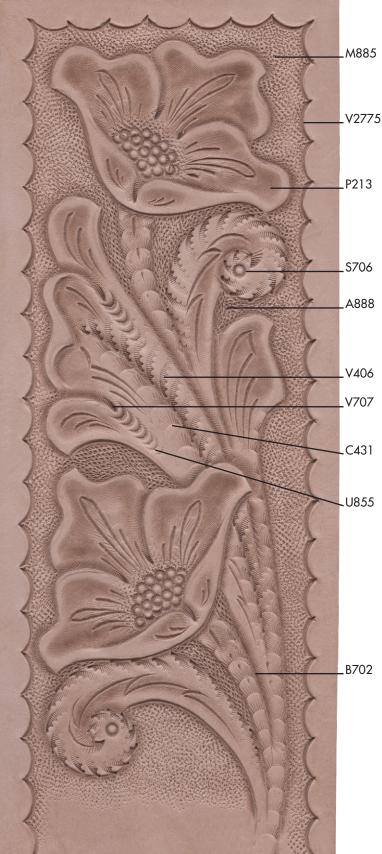

## **LEATHER DESK PAD BY: GEORGE HURST**

All designs are reproduced at 100%

Photocarve Pattern

## HAND CRAFTED LEATHER DESK PAD PATTERN

 $\textcircled{\sc constraint} 2013$  Tandy Leather Factory. All rights reserved.

Visit tandyl for all the supplies nee

> Visit www.Lec for more gre

**LEATHER DESK PAD BY: GEORGE** 

## HAND CRAFTED LEATHER DESK PAD PATTERN

©2013 Tandy Leather Factory. All rights reserved.