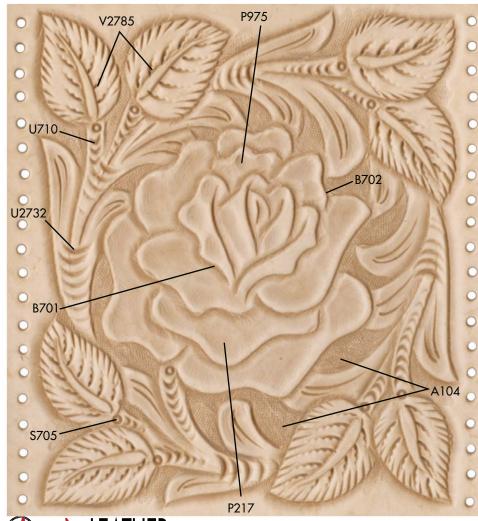

## **TISSUE BOX COVERS**

Design by George Hurst Pattern is reproduced at 100%

C431

Visit www.tandyleatherfactory.com for all the supplies needed to complete this project.
Visit www.LeathercraftLibrary.com for more great carving patterns.

## **TISSUE BOX COVERS**

Design by George Hurst Pattern is reproduced at 100%

©2013 Tandy Leather Factory. All rights reserved.