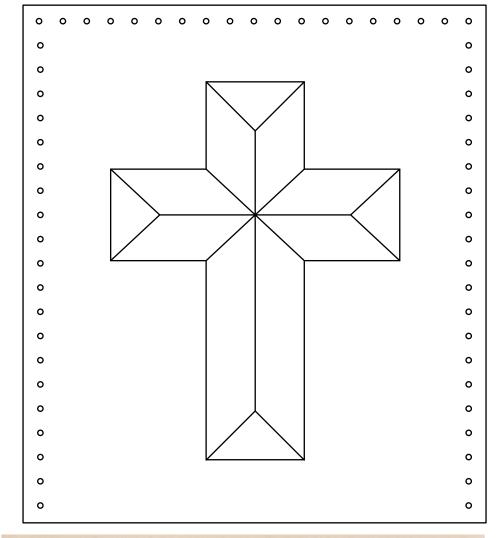

## **TISSUE BOX COVERS**

Design by George Hurst Pattern is reproduced at 100%

C431

Visit www.tandyleatherfactory.com for all the supplies needed to complete this project.
Visit www.LeathercraftLibrary.com for more great carving patterns.