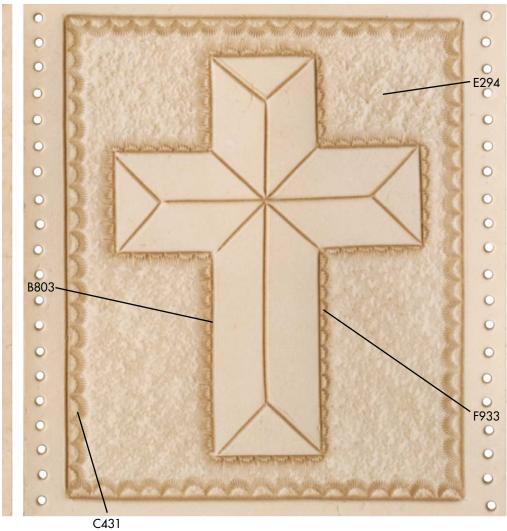

## **TISSUE BOX COVERS**

Design by George Hurst Pattern is reproduced at 100%

C431

Visit www.tandyleatherfactory.com for all the supplies needed to complete this project.
Visit www.LeathercraftLibrary.com for more great carving patterns.

## **TISSUE BOX COVERS**

Design by George Hurst Pattern is reproduced at 100%

©2013 Tandy Leather Factory. All rights reserved.