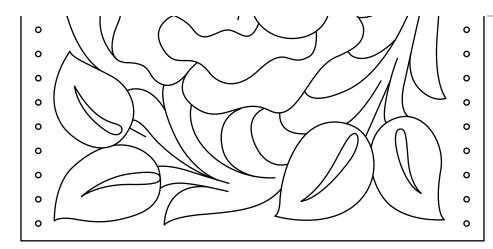

## **TISSUE BOX COVERS**

Design by George Hurst Pattern is reproduced at 100%

C431

Visit www.tandyleatherfactory.com for all the supplies needed to complete this project.
Visit www.LeathercraftLibrary.com for more great carving patterns.

## **TISSUE BOX COVERS**

Design by George Hurst Pattern is reproduced at 100%

©2013 Tandy Leather Factory. All rights reserved.