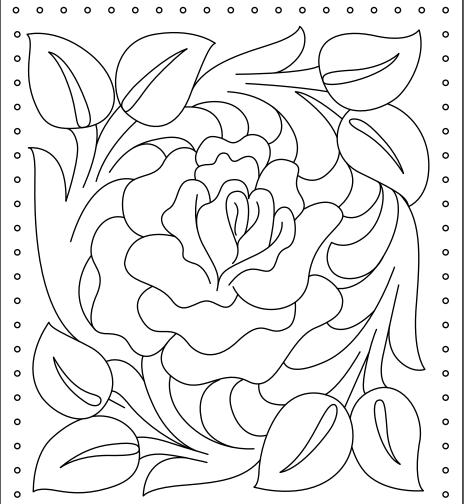

## **TISSUE BOX COVERS**

Design by George Hurst Pattern is reproduced at 100%

C431

Visit www.tandyleatherfactory.com for all the supplies needed to complete this project.
Visit www.LeathercraftLibrary.com for more great carving patterns.