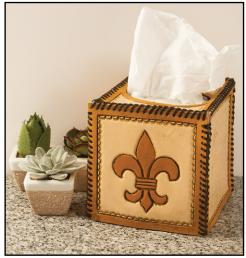

## **TISSUE BOX COVERS**

Design by George Hurst Pattern is reproduced at 100%

C431

Visit www.tandyleatherfactory.com for all the supplies needed to complete this project.
Visit www.LeathercraftLibrary.com for more great carving patterns.

## **TISSUE BOX COVERS**

Design by George Hurst Pattern is reproduced at 100%

©2013 Tandy Leather Factory. All rights reserved.