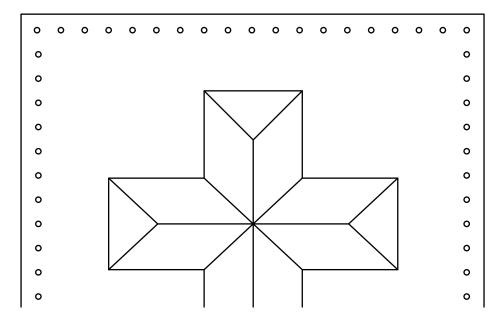

## **TISSUE BOX COVERS**

Design by George Hurst Pattern is reproduced at 100%

C431

Visit www.tandyleatherfactory.com for all the supplies needed to complete this project.
Visit www.LeathercraftLibrary.com for more great carving patterns.

## **TISSUE BOX COVERS**

Design by George Hurst Pattern is reproduced at 100%

©2013 Tandy Leather Factory. All rights reserved.