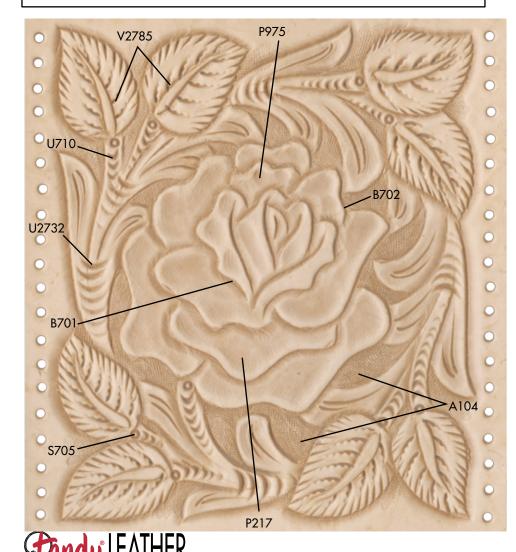

## **TISSUE BOX COVERS**

Design by George Hurst Pattern is reproduced at 100%

C431

Visit www.tandyleatherfactory.com for all the supplies needed to complete this project.
Visit www.LeathercraftLibrary.com for more great carving patterns.

## **TISSUE BOX COVERS**

Design by George Hurst Pattern is reproduced at 100%

©2013 Tandy Leather Factory. All rights reserved.