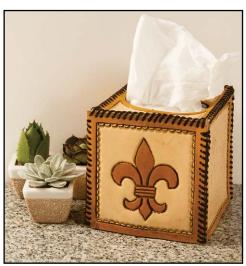

## **TISSUE BOX COVERS**

Design by George Hurst Pattern is reproduced at 100%

C431

Visit www.tandyleatherfactory.com for all the supplies needed to complete this project.
Visit www.LeathercraftLibrary.com for more great carving patterns.