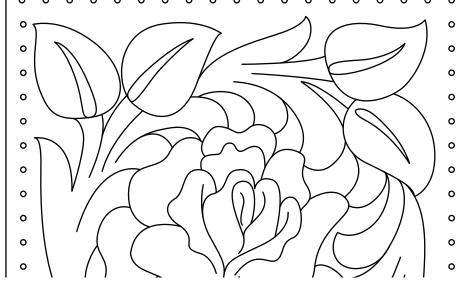

## **TISSUE BOX COVERS**

Design by George Hurst Pattern is reproduced at 100%

C431

Visit www.tandyleatherfactory.com for all the supplies needed to complete this project.
Visit www.LeathercraftLibrary.com for more great carving patterns.