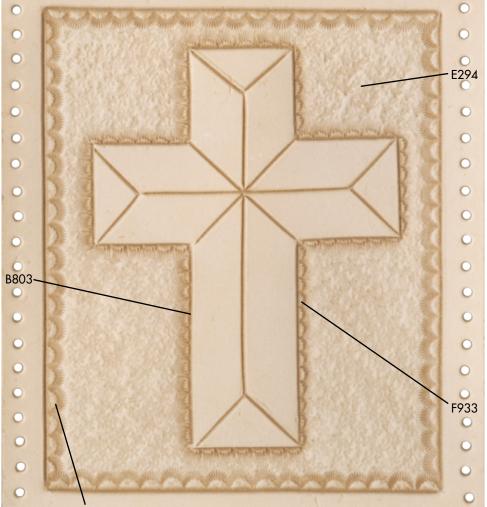

## **TISSUE BOX COVERS**

Design by George Hurst Pattern is reproduced at 100%

C431

Visit www.tandyleatherfactory.com for all the supplies needed to complete this project.
Visit www.LeathercraftLibrary.com for more great carving patterns.

## **TISSUE BOX COVERS**

Design by George Hurst Pattern is reproduced at 100%

©2013 Tandy Leather Factory. All rights reserved.