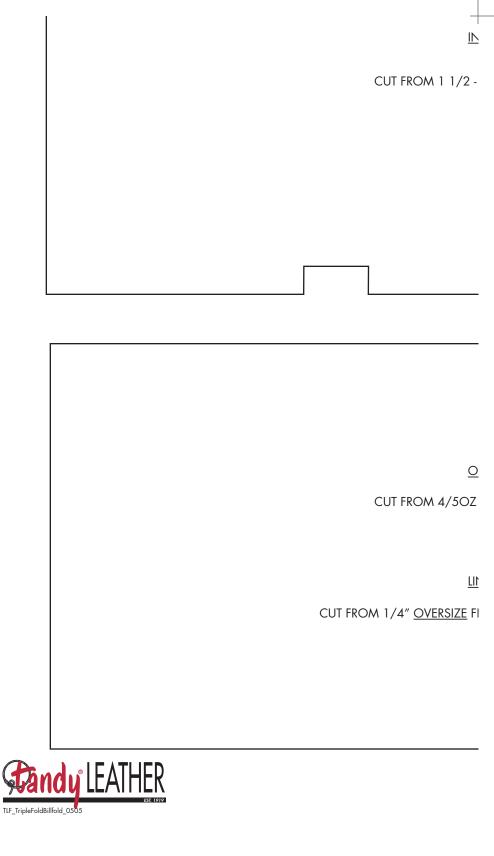

CENTER POCKET

CUT FROM 1 1/2 - 2 OZ LINING LEATHER

CUT (2) FROM 1 1/2 - 2 OZ LINING LEATHER

<u>POCKET</u>

<u>INSIDE</u>

CUT FROM 1 1/2 - 2 OZ LINING LEATHER

OUTSIDE

CUT FROM 4/50Z VEGETABLE COWHIDE

<u>LINING</u>

CUT FROM 1/4" OVERSIZE FROM 1 1/2 - 20Z LINING LEATHER

+ ISIDE

2 OZ LINING LEATHER

UTSIDE

VEGETABLE COWHIDE

<u>NING</u>

ROM 1 1/2 - 20Z LINING LEATHER