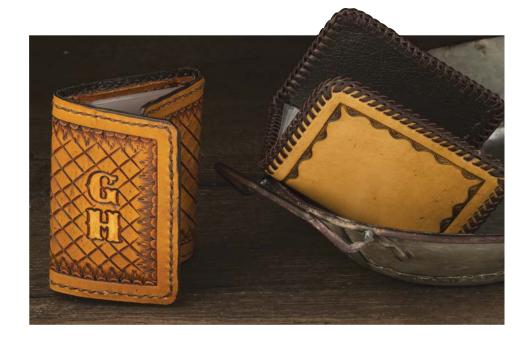

**Triple Fold Billfold** Design by George Hurst. Pattern is reproduced at 100%. Visit www.tandyleather.com for all the supplies needed to complete this project. Visit www.LeathercraftLibrary.com for more great carving patterns.

## CENTER POCKET

CUT FROM 1 1/2 - 2 OZ LINING LEATHER

Triple Fold Billfold Design by George Hurst. Pattern is reproduced at 100%. Visit www.tandyleather.com for all the supplies needed to complete this project. Visit www.LeathercraftLibrary.com for more great carving patterns.