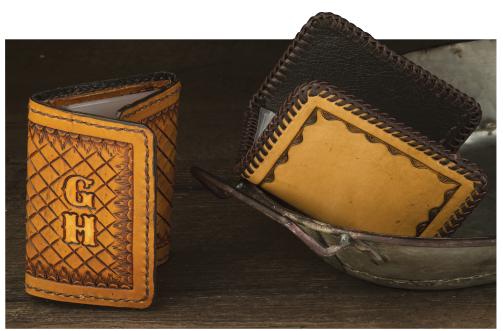

**Triple Fold Billfold** Design by George Hurst. Pattern is reproduced at 100%. Visit www.tandyleather.com for all the supplies needed to complete this project. Visit www.LeathercraftLibrary.com for more great carving patterns.

## CENTER POCKET

CUT FROM 1 1/2 - 2 OZ LINING LEATHER

Triple Fold Billfold Design by George Hurst. Pattern is reproduced at 100%. Visit www.tandyleather.com for all the supplies needed to complete this project. Visit www.LeathercraftLibrary.com for more great carving patterns.