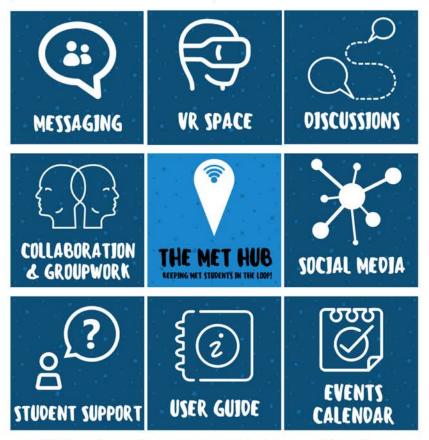

### The MET Hub

Collaborations

Conferences

Home

Modules

This is a place for students of UBC's MET program to connect, interact, network, learn, and become part of the MET Community.

The MET Hub was designed by MET students like you and built based on what students told us they wanted most in an online community. Visit any of the links below or click here to explore the many ways to interact with others in the MET community!

The MET Hub is a continuous work in progress. Let us know what other features you would like to see in our survey.

🖬 View Course Stream