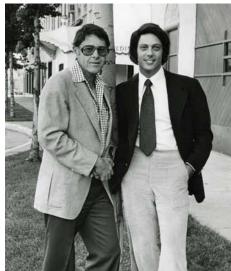

Lettuce was founded as a result of joining Richard Melman's innovative ideas with the business acumen of Jerry A. Orzoff, Melman's first partner. A successful realtor, Orzoff (who died in 1981 at the age of 45), played a crucial role in Melman's life as a friend and mentor. "Jerry was a guy I respected and related to. He believed in my ideas. Meeting him in 1970 was the turning point in my life."