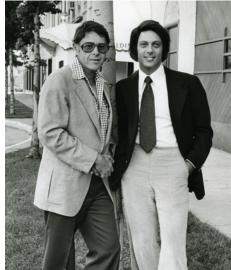

Lettuce was founded as a result of joining Richard Melman's innovative ideas with the business acumen of Jerry A. Orzoff, Melman's first partner. A successful realtor, Orzoff (who died in 1981 at the age of 45), played a crucial role in Melman's life as a friend and mentor. "Jerry was a guy I respected and related to. He believed in my ideas. Meeting him in 1970 was the turning point in my life."