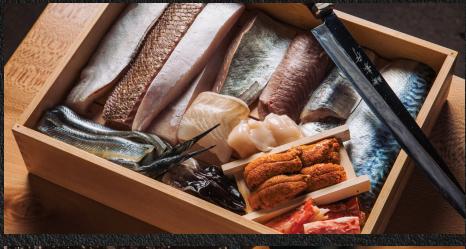

## CUISINE

Sushi-san receives daily deliveries of the freshest fish and seafood through a direct partnership with the Yamasaki family at the Toyosu Fish Market in Japan. Partnerships such as this help the team to achieve their ultimate goal: To source and serve the best ingredients in the world utilizing simple techniques. The menu offers a variety of maki rolls and San-sets like the Mr. Maguro and Megatron, both of which highlight Balfego bluefin tuna. Binchotan charcoal-grilled vegetables and meats, such as Blistered Shishito Peppers, Miso Glazed Salmon, and Vietnamese Pork, as well as crispy tempura and sizzling rice plates, are best paired with a glass of sake or ice-cold Japanese beer. Desserts such as the signature E-mochi and Nama Chocolates enhance the dining experience.