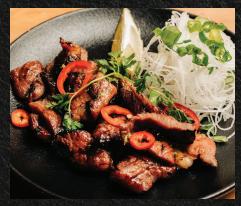

## CUISINE

Sushi-san receives daily deliveries of the freshest fish and seafood through a direct partnership with the Yamasaki family at the Toyosu Fish Market in Japan. Partnerships such as this help the team to achieve their ultimate goal: To source and serve the best ingredients in the world utilizing simple techniques. The menu offers a variety of maki rolls and San-sets like the Mr. Maguro and Megatron, both of which highlight Balfego bluefin tuna. Binchotan charcoal-grilled vegetables and meats, such as Blistered Shishito Peppers, Miso Glazed Salmon, and Vietnamese Pork, as well as crispy tempura and sizzling rice plates, are best paired with a glass of sake or ice-cold Japanese beer. Desserts such as the signature E-mochi and Nama Chocolates enhance the dining experience.