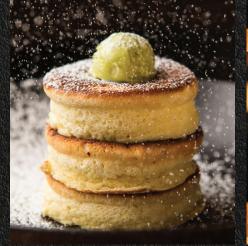

## CUISINE

Sushi-san receives daily deliveries of the freshest fish and seafood through a direct partnership with the Yamasaki family at the Toyosu Fish Market in Japan. Partnerships such as this help the team to achieve their ultimate goal: To source and serve the best ingredients in the world utilizing simple techniques. The menu offers a variety of maki rolls and San-sets like the Mr. Maguro and Megatron, both of which highlight Balfego bluefin tuna. Binchotan charcoal-grilled vegetables and meats, such as Blistered Shishito Peppers, Miso Glazed Salmon, and Vietnamese Pork, as well as crispy tempura and sizzling rice plates, are best paired with a glass of sake or ice-cold Japanese beer. Desserts such as the signature E-mochi and Nama Chocolates enhance the dining experience.