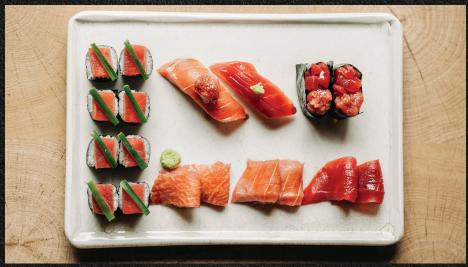

## CUISINE

Sushi-san receives daily deliveries of the freshest fish and seafood through a direct partnership with the Yamasaki family at the Toyosu Fish Market in Japan. Partnerships such as this help the team to achieve their ultimate goal: To source and serve the best ingredients in the world utilizing simple techniques. The menu offers a variety of maki rolls and San-sets like the Mr. Maguro and Megatron, both of which highlight Balfego bluefin tuna. Binchotan charcoal-grilled vegetables and meats, such as Blistered Shishito Peppers, Miso Glazed Salmon, and Vietnamese Pork, as well as crispy tempura and sizzling rice plates, are best paired with a glass of sake or ice-cold Japanese beer. Desserts such as the signature E-mochi and Nama Chocolates enhance the dining experience.