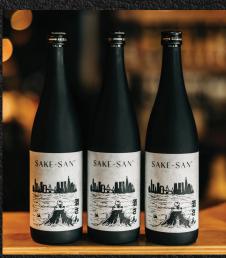

## BEVERAGE

The beverage program at Sushi-san includes one of Chicago's largest collections of Japanese whisky, featuring rare and celebrated expressions. Sake bombs, creative Japanese-inspired cocktails and zero-proof drinks, thoughtfully curated wine and sake lists, and ice-cold beer are all available, including Asahi lager pulled from a specially imported Hoshizaki blast chiller and served in a frosted mug.