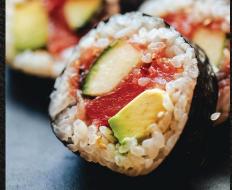

## CUISINE

Sushi-san receives daily deliveries of the freshest fish and seafood through a direct partnership with the Yamasaki family at the Toyosu Fish Market in Japan. Partnerships such as this help the team to achieve their ultimate goal: To source and serve the best ingredients in the world utilizing simple techniques. The menu offers a variety of maki rolls and San-sets like the Mr. Maguro and Megatron, both of which highlight Balfego bluefin tuna. Binchotan charcoal-grilled vegetables and meats, such as Blistered Shishito Peppers, Miso Glazed Salmon, and Vietnamese Pork, as well as crispy tempura and sizzling rice plates, are best paired with a glass of sake or ice-cold Japanese beer. Desserts such as the signature E-mochi and Nama Chocolates enhance the dining experience.