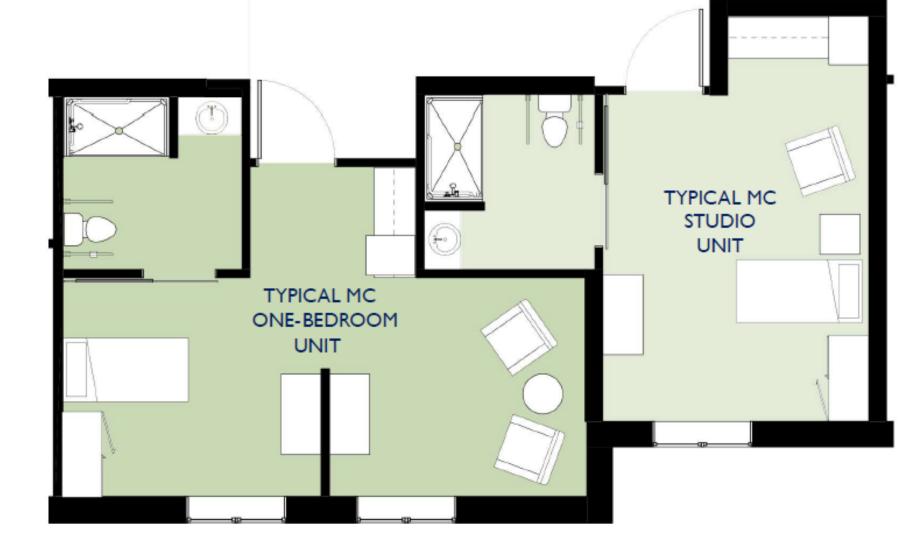

y Gym

# FUTURE STATE

Renovations to the Health Services Building (HSB)

- 20 Private Memory care suites on 1st floor of HSB
- (12) Studios with private bath, ensuite showers and kitchenette
- (8) 1- bedrooms with private bath, ensuite showers and kitchenette
- Residential Country Kitchen
- Residential Care-based model
- Training of staff Certified Dementia Specialist Training for all staff members and the leadership team
- Secure environment
- Therapy moves to 2<sup>nd</sup> floor Health Services Building
- 3rd floor of HSB to be converted to 29 assisted living suites from 48 licensed nursing rooms



# COMMON AREAS

- Living Room
- Movie Room
- Relaxation Room
- Music Nook
- Library
- Pub
- Cook-to-order dining
- Exterior courtyard with Serenity Garden

# TYPICAL ROOMS

MEMORY SUPPORT



### **MEMORY CARE** LAYOUT RENDERINGS



### **MEMORY CARE** LAYOUT RENDERINGS





## PLANNED RENOVATIONS FOR ASSISTED LIVING

- 1st floor or Rose will be converted to all assisted living after the Memory Support neighborhood relocates to the first floor of Health Services Building (HSB)
- 3<sup>RD</sup> floor of HSB to be converted 48 licensed nursing home rooms to 29 assisted living one bedroom and studio apartments
- No timeline has been established for the renovation of the 3rd floor of HSB

## TYPICAL ROOMS

#### ASSISTED LIVING



LAKEWOOD 1900 LAUDERDALE DRIVE RICHMOND, VA 23238