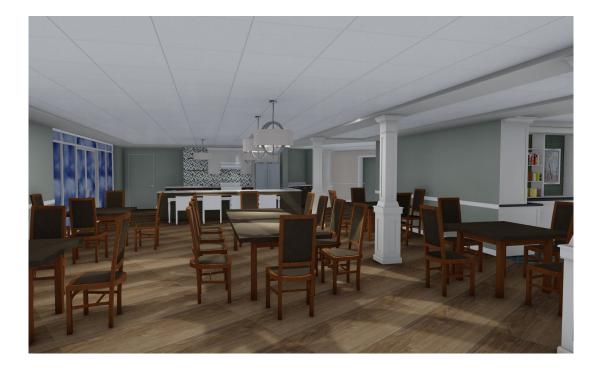

# COMMON AREAS

- Living Room
- Movie Room
- Relaxation Room
- Music Nook
- Library
- Pub
- Cook-to-order dining
- Exterior courtyard with Serenity Garden

### **MEMORY CARE** LAYOUT RENDERINGS