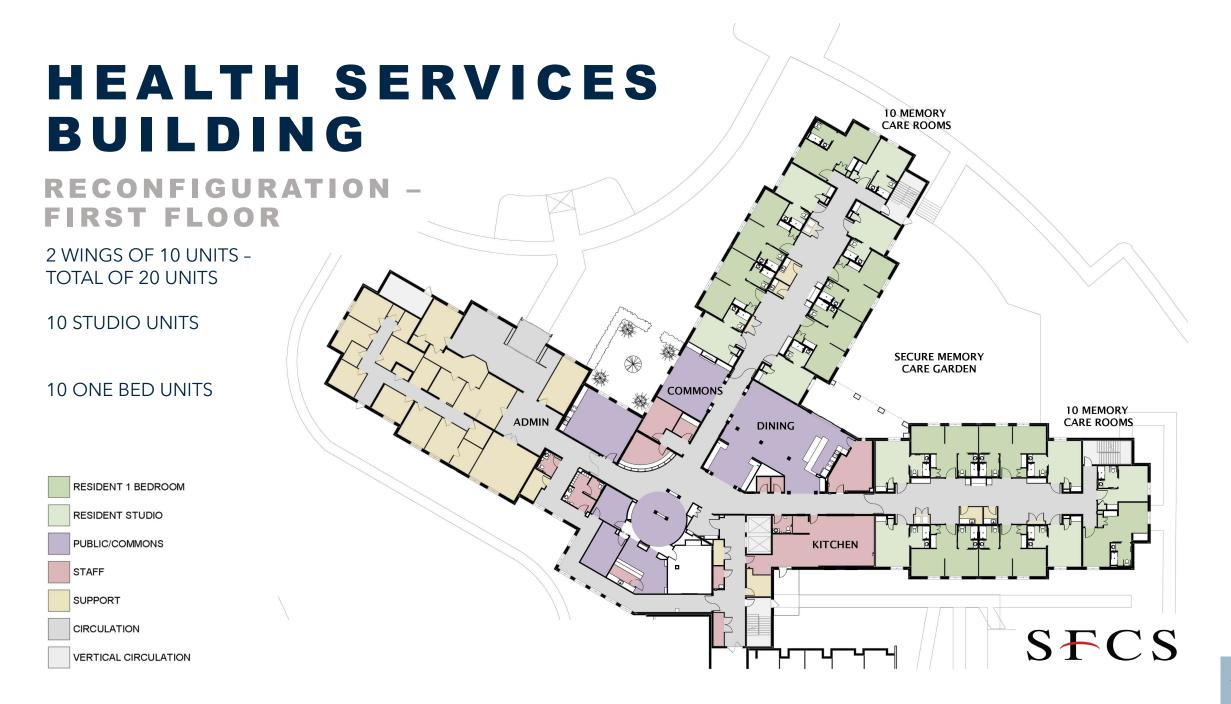

#### FIRST FLOOR OF HEATH SERVICES BUILDING

- 32 Assisted Living Resident Rooms
- Therapy Gym

# FUTURE STATE

Renovations to the Health Services Building (HSB)

- 20 Private Memory care suites on 1st floor of HSB
- (12) Studios with private bath, ensuite showers and kitchenette
- (8) 1- bedrooms with private bath, ensuite showers and kitchenette
- Residential Country Kitchen
- Residential Care-based model
- Training of staff Certified Dementia Specialist Training for all staff members and the leadership team
- Secure environment
- Therapy moves to 2<sup>nd</sup> floor Health Services Building
- 3rd floor of HSB to be converted to 29 assisted living suites from 48 licensed nursing rooms