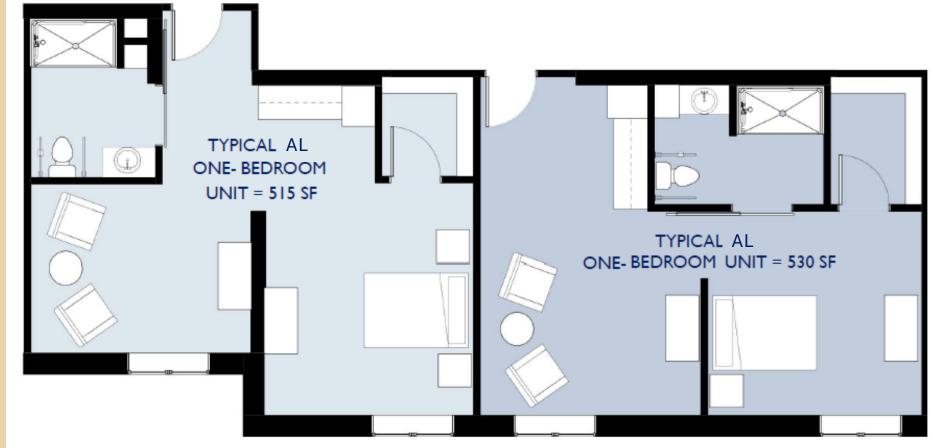

## TYPICAL ROOMS

#### ASSISTED LIVING

LAKEWOOD 1900 LAUDERDALE DRIVE RICHMOND, VA 23238