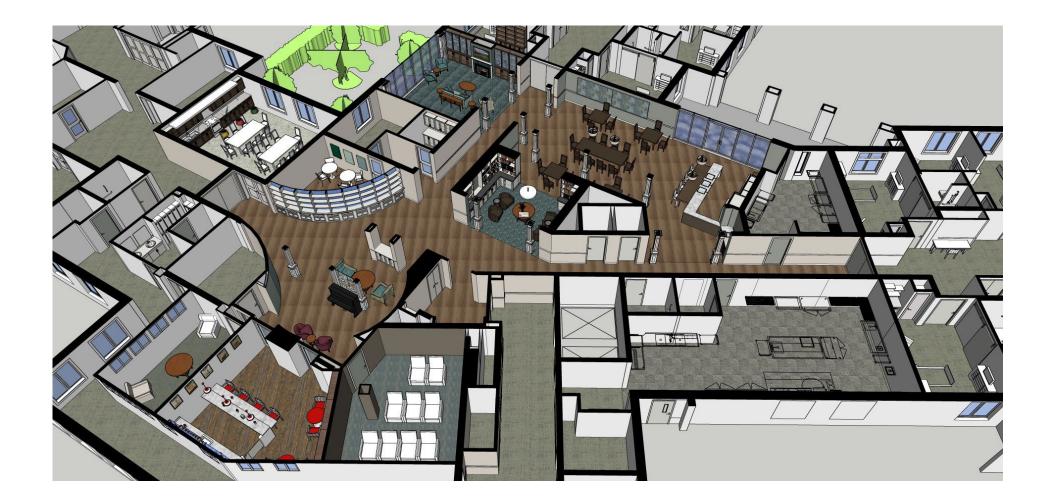

# COMMON AREAS

- Living Room
- Movie Room
- Relaxation Room
- Music Nook
- Library
- Pub
- Cook-to-order dining
- Exterior courtyard with Serenity Garden

### **MEMORY CARE** LAYOUT RENDERINGS