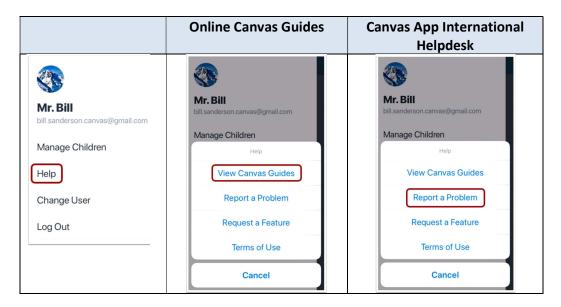

## Scenario 2: You would like to:

- Access the online Canvas Guides
- Report a problem to the Canvas Parent App international helpdesk (external to the College)
- Request a feature to be added to the Parent App

Please use the built-in Help menu of the Parent App to access various options.

Note that can also access the Canvas Guides on the web at the following addresses:

| Android Device                        | iOS Mobile Device                     |
|---------------------------------------|---------------------------------------|
| https://community.canvaslms.com/docs/ | https://community.canvaslms.com/docs/ |
| DOC-9901-59347666253                  | DOC-9916-59346665463                  |