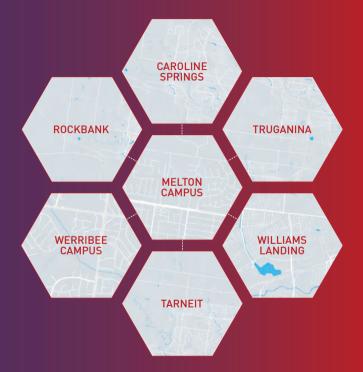

## BUS ROUTES TO MELTON CAMPUS

102-112 Centenary Avenue, Melton 3337

We offer a comprehensive network of dedicated Heathdale school buses to assist parents in transporting their children to and from our campuses, providing structure to the beginning and end of our student's day.

To register your interest in bus services, please email werribeereception@heathdale.vic.edu.au.

**Note:** Exact pickup locations and bus service fee to be confirmed annually. Pickups are generally between 7.30-8am, returning between 3.30-4.00pm.