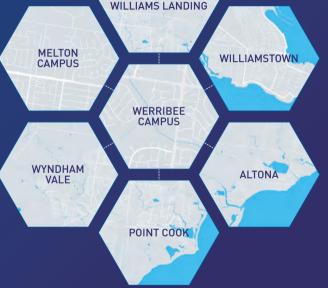

## BUS ROUTES TO WERRIBEE CAMPUS

175 Derrimut Road, Werribee 3030

We offer a comprehensive network of dedicated Heathdale school buses to assist parents in transporting their children to and from our campuses, providing structure to the beginning and end of our student's day.

To register your interest in bus services, please email werribeereception@heathdale.vic.edu.au.

**Note:** Exact pickup locations and bus service fee to be confirmed annually. Pickups are generally between 7.30-8am, returning between 3.30-4.00pm.