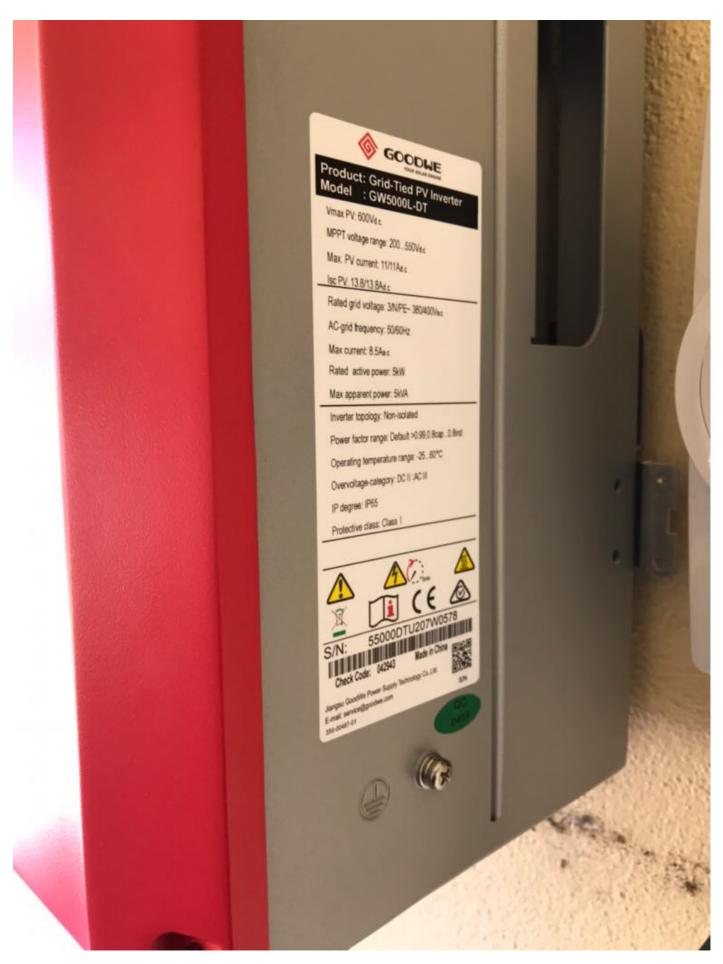

### 4. The Make And Model Of Verified Products

Panel Brand: LONGi Green Energy Technology Co Ltd

Panel Model: LR4-60HPH-370M

OFFICE USE ONLY

GWT504969

STC:

One Stop Warehouse Finance Pty Ltd | 55 Rai Dr, Crestmead QLD 4132 | ABN: 12609758143

Retailer Name: Formula Sun | ABN: 83120679656

| OWNER DETAILS                                                                                                                                                                                                                                                                             |          |
|-------------------------------------------------------------------------------------------------------------------------------------------------------------------------------------------------------------------------------------------------------------------------------------------|----------|
| FIRST NAME: Phil LAST NAME: Mercer COMPANY:                                                                                                                                                                                                                                               |          |
| POSTAL ADDRESS: 49 Amherst ST, WHITE GUM VALLEY WA 6162 STATE: WA POSTCODE: 61                                                                                                                                                                                                            | 62       |
| NMI: TELEPHONE(H): 0491288808 MOBILE: EMAIL: phil@formulasun.com.au                                                                                                                                                                                                                       |          |
| INSTALLATION ADDRESS: 49 Amherst ST, WHITE GUM VALLEY WA 6162 INSTALLATION DATE: 27/11/2020                                                                                                                                                                                               | 0        |
| SYSTEM DETAILS                                                                                                                                                                                                                                                                            |          |
| Is this system ADDITIONAL? No  (Are you adding extra capacity/panels which is in addition to an existing system for this address?)  Are you installing a COMPLETE unit? Yes  (Adding additional capacity/panels to an exist system is NOT considered a complete unit)                     | sting    |
| If YES, the system is additional, please specify where the panels or system is in relation to the existing system: (eg: additional 6 paradded to the end of an existing 4 panel system facing north).  Note:The old system was removed and the new system has been installed on the site. | anels    |
| Panel Brand: LONGi Green Energy Technology Co Ltd  Panel Model: LR4-60HPH-370M  Have you received or been approved for a REBATE or financial assistance (including Solar Credits) for any small generation unit at this address?                                                          | ] No     |
| Inverter Brand: Jiangsu GoodWe Power Supply Technology Co Ltd  Have you received Solar Credits (multiplied STCs) for a small generation unit at this premises/address?  Yes                                                                                                               | ] No     |
| Inverter Series: SDT  Is this an ELIGIBLE premises for Solar  Voc.                                                                                                                                                                                                                        | <br>  No |
| Inverter Model: GW5000L-DT Credits (STC Multiplier)?                                                                                                                                                                                                                                      | 110      |
| No. of Panels: 18 Rated Power Output (KW): 6.66 Is there more than one Solar PV installation at this address?                                                                                                                                                                             | No       |
| Number of STCs this system is entitled to: <b>101</b> If yes to above, please describe where this system is installe comparison to previous Solar PV systems at the address                                                                                                               | d in     |
| Do you have all of the required compliance paperwork?  Yes No                                                                                                                                                                                                                             |          |
|                                                                                                                                                                                                                                                                                           |          |
| STC Deeming Period:                                                                                                                                                                                                                                                                       |          |
| Grid Connected or Off grid Installation: Connected to an electricity grid without battery storage battery:                                                                                                                                                                                |          |
| Property Type: Residential  NMI: Building Type: Single story                                                                                                                                                                                                                              |          |
| Note:                                                                                                                                                                                                                                                                                     |          |