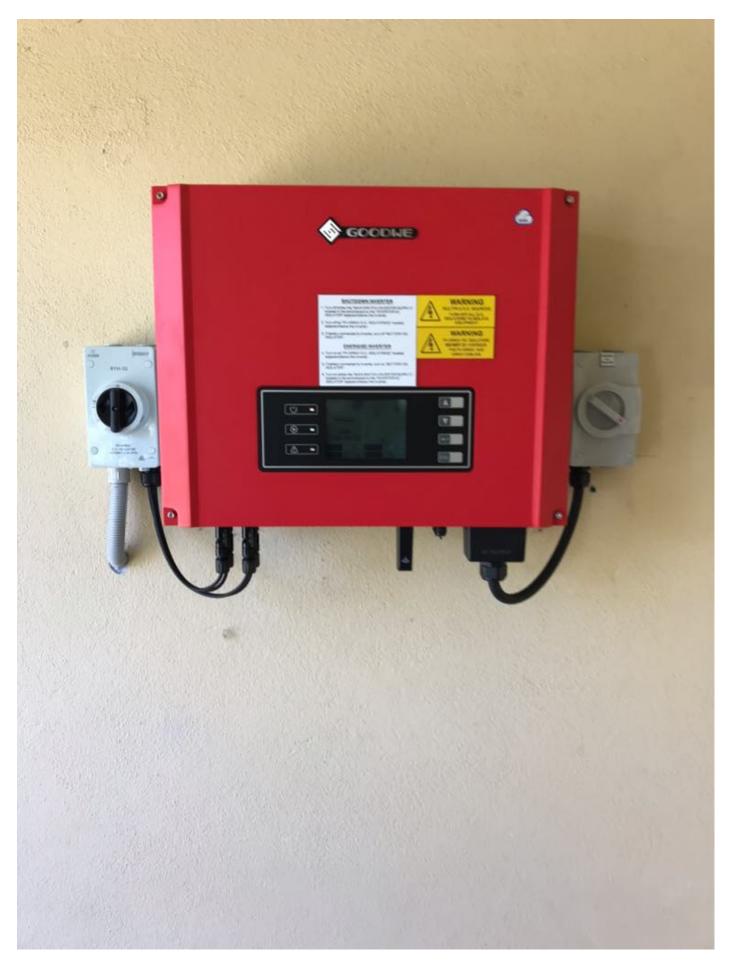

### Details of work completed (indicate a number/rating where relevant)

Install 5kw Goodwe inverter with 18x 370w solar panels

Other Fixed Equipment - 1