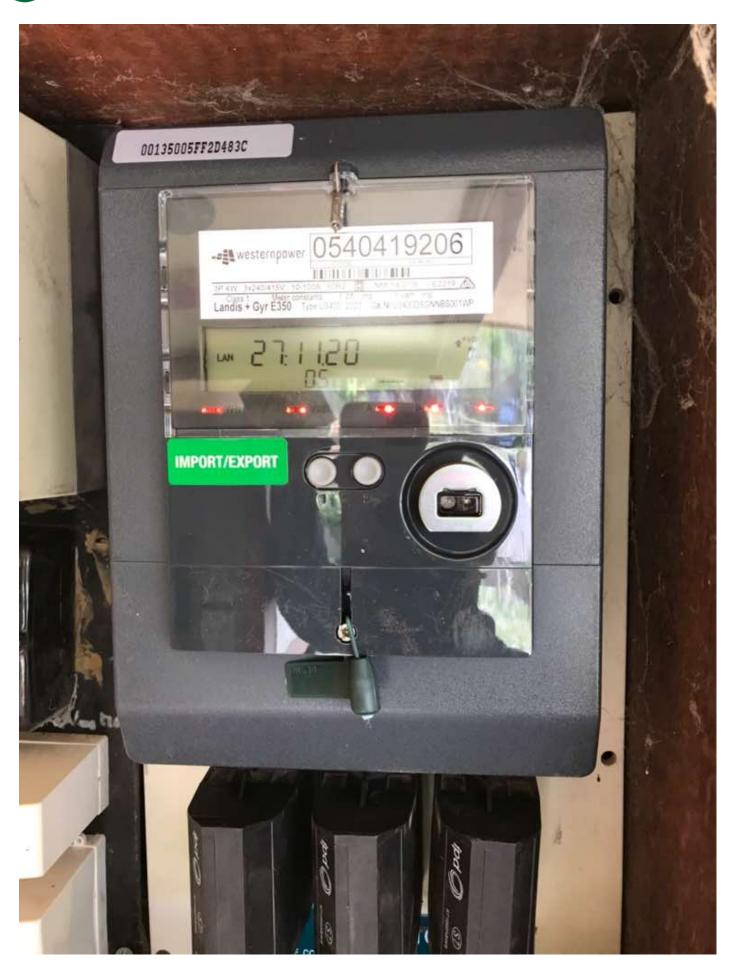

#### Installation Details

Owner/Occupier Name Phil mercer (phil@formulasun.com.au) Meter No. 0540419206

Address 49 Amherst St WHITE GUM VALLEY 6162

**New Installation** 

Date of Completion 27/11/2020