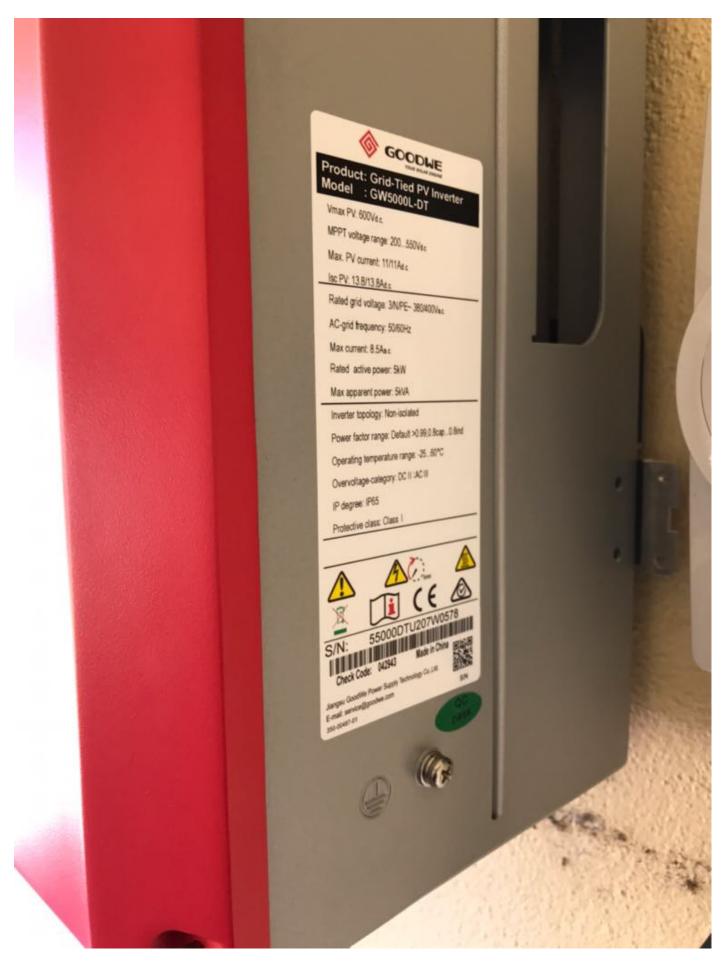

# **CONTENTS**

| 01 | SPV Customer Record                 | 01 |
|----|-------------------------------------|----|
| 02 | STC Assignment Form                 | 03 |
| 03 | Installation Checklist              | 05 |
| 04 | Photo of Array 2                    | 06 |
| 05 | Picture of Roof before installation | 07 |
| 06 | Switchboard Stickers Photo          | 08 |
| 07 | Photo or Array 3                    | 09 |
| 80 | Front of House                      | 10 |
| 09 | Photo of Array 1                    | 11 |
| 10 | Photo of Inverter Serial Number     | 12 |
| 11 | Inverter Model Label                | 13 |
| 12 | Switchboard Opened                  | 14 |
| 13 | Photo of Meter                      | 15 |
| 14 | Inverter Installed                  | 16 |
| 15 | Photo of DC isolators               | 18 |
| 16 | Certificate of Electrical Safety    | 19 |
| 17 | Panels Installed                    | 21 |
| 18 | Front of Property                   | 22 |
| 19 | Panel Serial Numbers                | 23 |

OFFICE USE ONLY

GWT504969

STC:

One Stop Warehouse Finance Pty Ltd | 55 Rai Dr, Crestmead QLD 4132 | ABN: 12609758143

Retailer Name: Formula Sun | ABN: 83120679656

| OWNER DETAILS                                                                                                                                                                                                                                                                             |          |
|-------------------------------------------------------------------------------------------------------------------------------------------------------------------------------------------------------------------------------------------------------------------------------------------|----------|
| FIRST NAME: Phil LAST NAME: Mercer COMPANY:                                                                                                                                                                                                                                               |          |
| POSTAL ADDRESS: 49 Amherst ST, WHITE GUM VALLEY WA 6162 STATE: WA POSTCODE: 61                                                                                                                                                                                                            | 62       |
| NMI: TELEPHONE(H): 0491288808 MOBILE: EMAIL: phil@formulasun.com.au                                                                                                                                                                                                                       |          |
| INSTALLATION ADDRESS: 49 Amherst ST, WHITE GUM VALLEY WA 6162 INSTALLATION DATE: 27/11/2020                                                                                                                                                                                               | 0        |
| SYSTEM DETAILS                                                                                                                                                                                                                                                                            |          |
| Is this system ADDITIONAL? No  (Are you adding extra capacity/panels which is in addition to an existing system for this address?)  Are you installing a COMPLETE unit? Yes  (Adding additional capacity/panels to an exist system is NOT considered a complete unit)                     | sting    |
| If YES, the system is additional, please specify where the panels or system is in relation to the existing system: (eg: additional 6 paradded to the end of an existing 4 panel system facing north).  Note:The old system was removed and the new system has been installed on the site. | anels    |
| Panel Brand: LONGi Green Energy Technology Co Ltd  Panel Model: LR4-60HPH-370M  Have you received or been approved for a REBATE or financial assistance (including Solar Credits) for any small generation unit at this address?                                                          | ] No     |
| Inverter Brand: Jiangsu GoodWe Power Supply Technology Co Ltd  Have you received Solar Credits (multiplied STCs) for a small generation unit at this premises/address?  Yes                                                                                                               | ] No     |
| Inverter Series: SDT  Is this an ELIGIBLE premises for Solar  Voc.                                                                                                                                                                                                                        | <br>  No |
| Inverter Model: GW5000L-DT Credits (STC Multiplier)?                                                                                                                                                                                                                                      | 110      |
| No. of Panels: 18 Rated Power Output (KW): 6.66 Is there more than one Solar PV installation at this address?                                                                                                                                                                             | No       |
| Number of STCs this system is entitled to: <b>101</b> If yes to above, please describe where this system is installe comparison to previous Solar PV systems at the address                                                                                                               | d in     |
| Do you have all of the required compliance paperwork?  Yes No                                                                                                                                                                                                                             |          |
|                                                                                                                                                                                                                                                                                           |          |
| STC Deeming Period:                                                                                                                                                                                                                                                                       |          |
| Grid Connected or Off grid Installation: Connected to an electricity grid without battery storage battery:                                                                                                                                                                                |          |
| Property Type: Residential  NMI: Building Type: Single story                                                                                                                                                                                                                              |          |
| Note:                                                                                                                                                                                                                                                                                     |          |