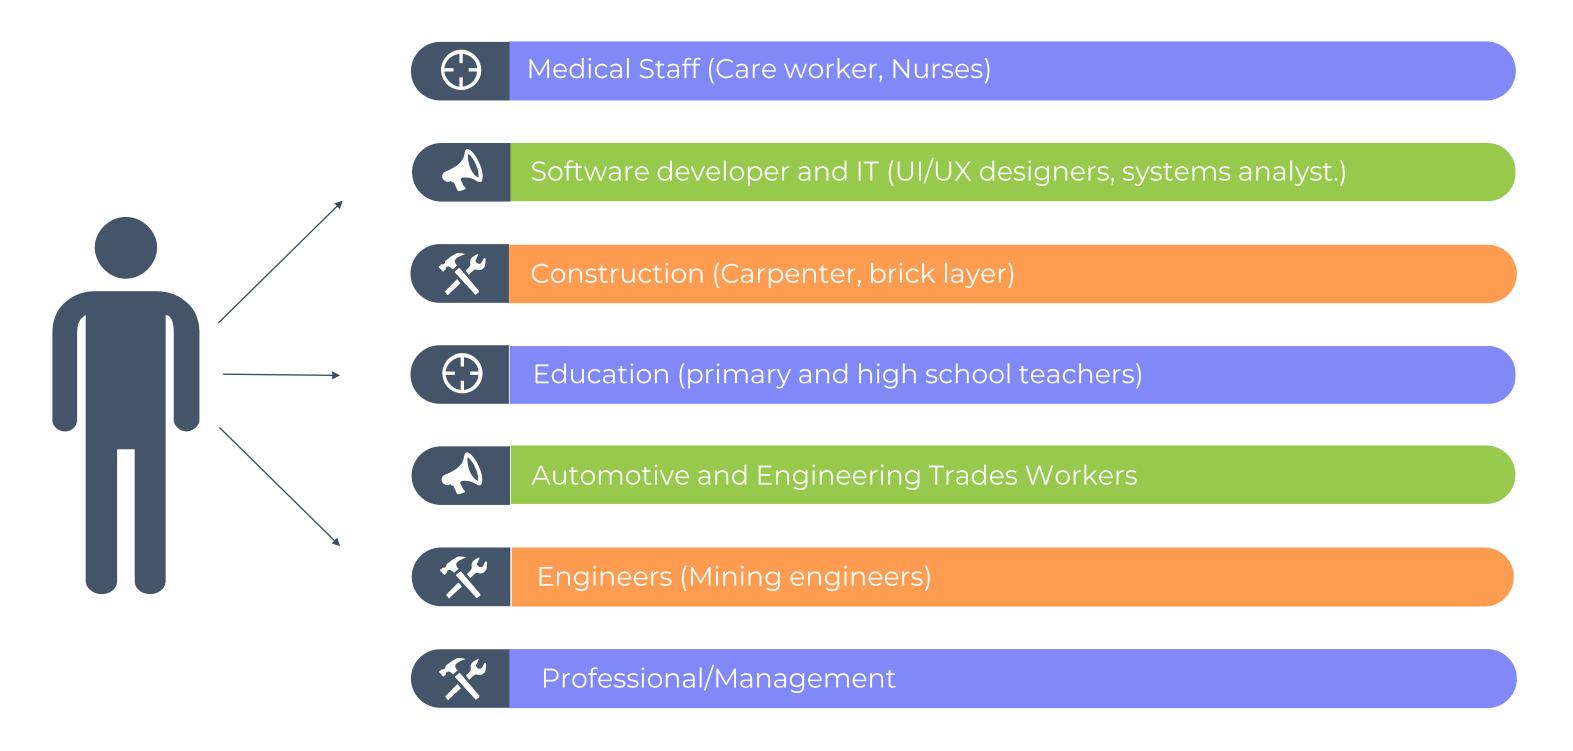

## **JOBS FOR FOREIGNERS IN AUSTRALIA**

Top Occupations In Demand in Australia 2020-2021

Minimum wage \$19.84, Top income basket from \$ \$156,000 a year before tax

\*Information from Australian Government National Skill Commission