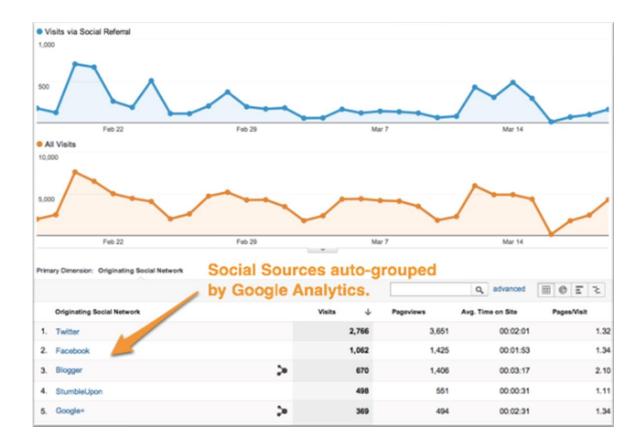

### Google Analytics

For reporting, metrics (when you have a website connected to your social media)

### **Google Analytics**