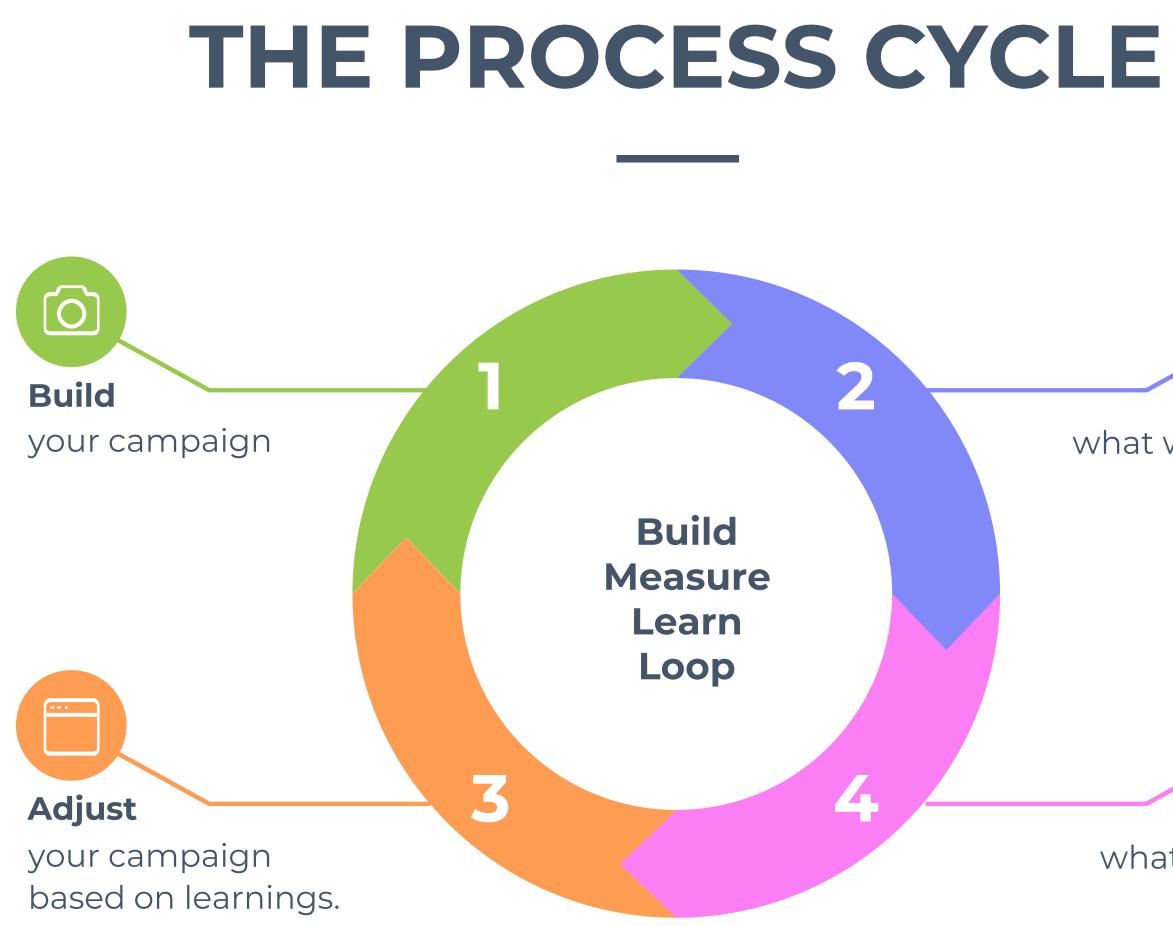

# THE DIFFERENT STEPS

**PLANNING** 

# PLANNING A CAMPAIGN

### Description

- 1. Work out your goals (what you want to achieve)
- 2. Create categories of topics
- 3. Choose your theme (your visuals)
- 4. Create 1 month of topics (your calendar). Work towards 3 months
- 5. Create content for your audience, not you.