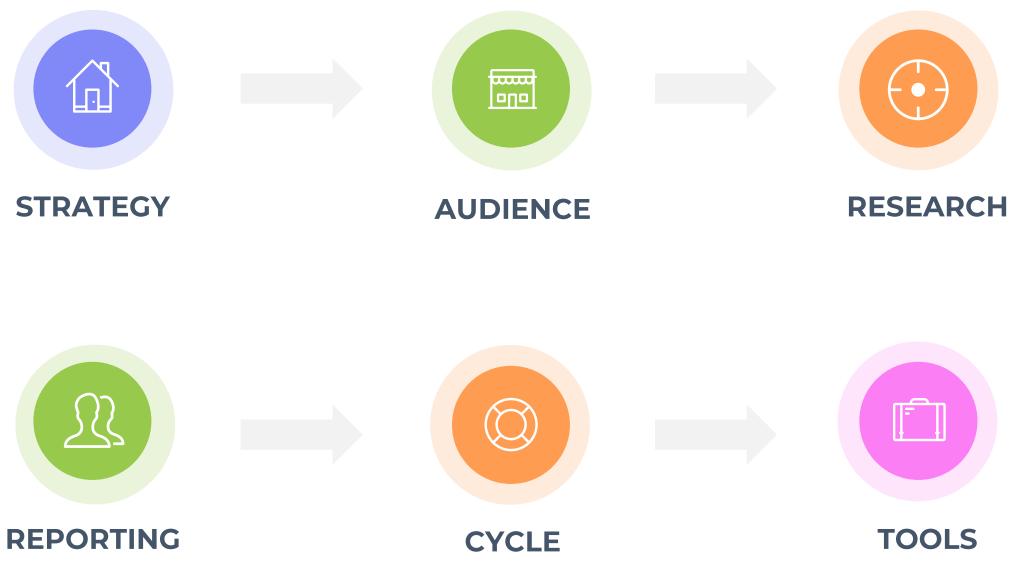

# STRATEGY/AUDIENCE/RESEARCH

### Strategy

1. A full strategy or just a basic strategy?

### Audience

1. Who do you want to target?

### **Competitor Research**

1. This can save you a lot of time for ideas planning and understanding what works better with your audience.

7

# REPORTING

# TOOLS