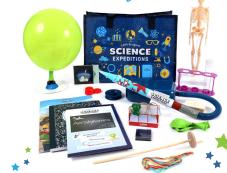

Cut along blue dashed lines.

You've received a Science Expeditions subscription for \_\_\_\_ months.

Fold along grey dotted line.

The world is just a scooter ride away!

| 10: |  |  |  |
|-----|--|--|--|
|     |  |  |  |