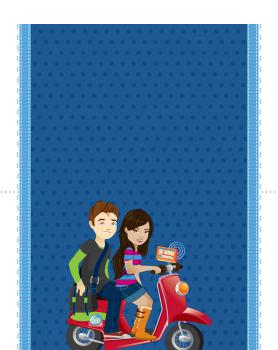

Cut along blue dashed lines.

You've received a Science Expeditions subscription for \_\_\_\_ months.

Fold along grey dotted line.

The world is just a scooter ride away!

| 10: |  |  |  |
|-----|--|--|--|
|     |  |  |  |