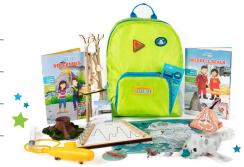

## THANKS FOR GIVING THE GIFT OF LITTLE PASSPORTS

# \*\*\* A GIFT FOR YOU! \*\*\*

You've received a Science Junior subscription for \_\_\_\_ months.

Fold along grey dotted line.