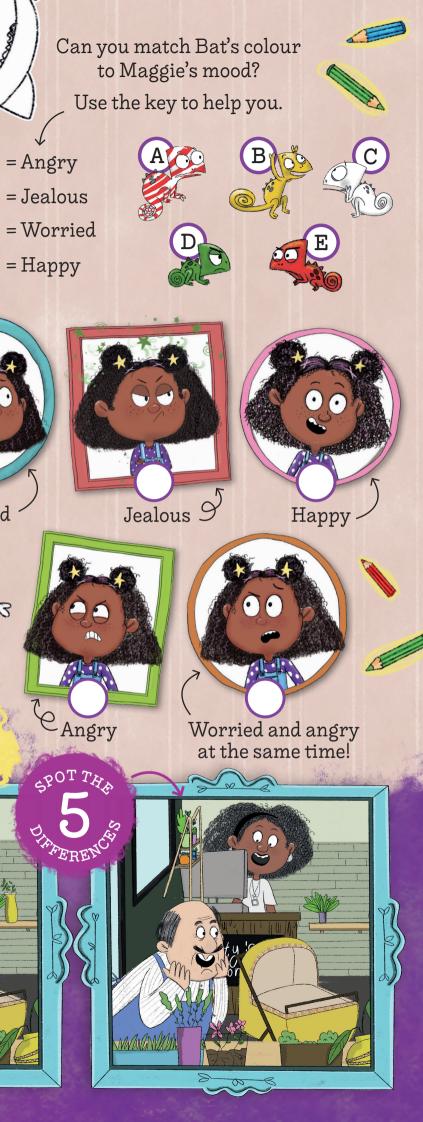

crack shake roar spark before

Wild wind blow and thunder \_\_\_\_ make my burp better than the one \_

Can you make up your own magical spell?

Sweet

herr

A.

MEET THE AUTHOR! Scan the code to discover more

Hint:

Maggie's spells must rhyme!

Scan the code t discover more How many pencils are on this page?

Worried

Maggie has made some things disappear! Can you spot what's missing?