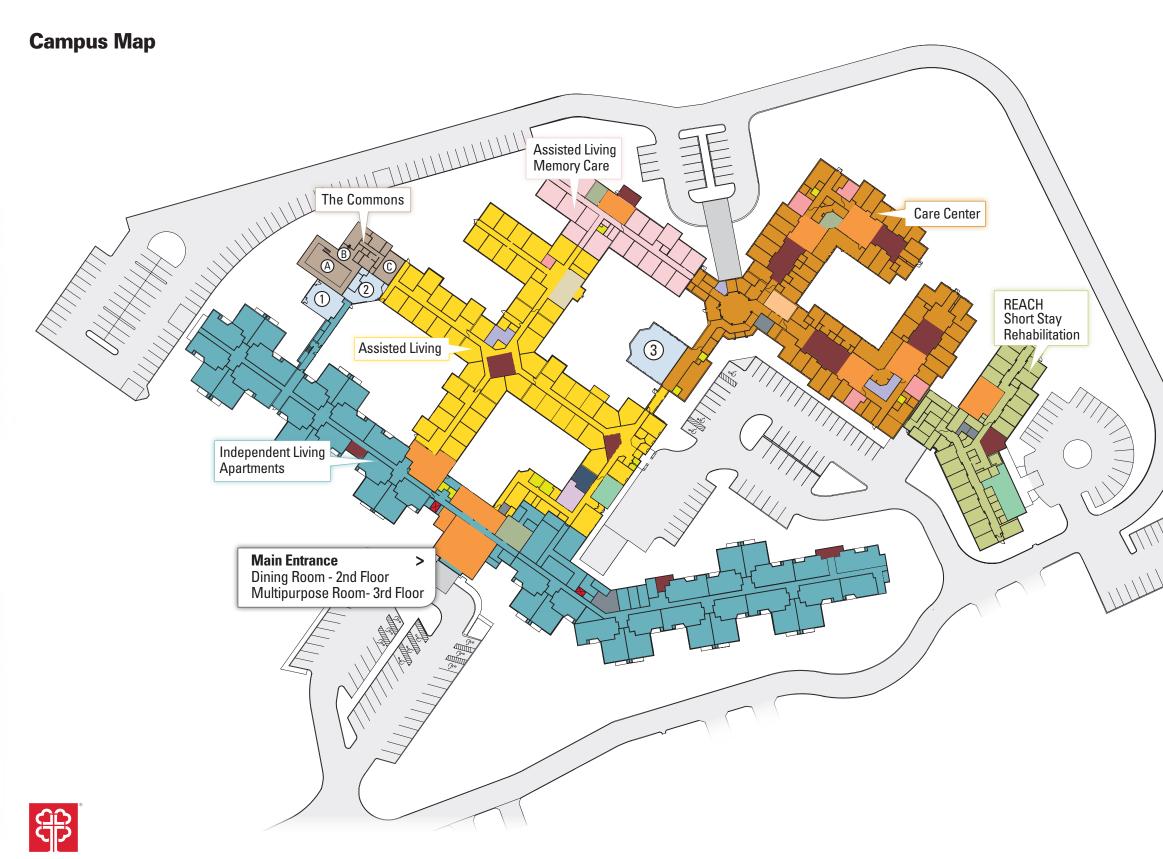

600 Breeze Park Dr. | St. Charles, MO 63304 636.939.5223 | BreezeParkLiving.org

| Independent Living<br>The Gables           |
|--------------------------------------------|
| Assisted Living<br>The Hearth              |
| Memory Care Assisted Living<br>Aspen Woods |
| Care Center                                |
| REACH Short Stay<br>Rehabilitation         |
| The Commons                                |
| A Pool                                     |
| B Whirlpool                                |
| C Lifestyles Room                          |
| 1 Media Room                               |
| 2 Bistro                                   |
| 3 Chapel / Community Center                |
| Living Room                                |
| Family Room                                |
| Dining Room                                |
| Kitchen Area                               |
| Nurses Station                             |
| Therapy Room                               |
| Spa / Tub Room                             |
| Beauty Shop                                |
| Exercise Room                              |
| Arts & Crafts Room                         |
| Administration                             |
| Elevator                                   |
| Restrooms                                  |
|                                            |
|                                            |